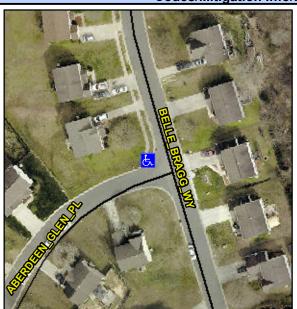

## **Access Compliance Report Public Rights-of-Way** (Curb Ramps)

Intersection ID: 29334 Main Street: ABERDEEN GLEN PL Cross Street: BELLE BRAGG WY Location: N/A **Overall Compliance: No Severity Score: ADA ID: B907EA58E768** Ramp Type: Perp Initial Pass/Fail: Fail 8.75

## Field Measurements/Component Compliance

ABERDEEN GLEN PL Street 1 Name Stop Condition-Street 2 StopSign N/A Street 2 Name Stop Condition-Street 1 N/A Possible Solutions: Remove & Replace Entire Ramp. Surveyor Notes: N/A PROW/ADA: Not Found, R304.5.1