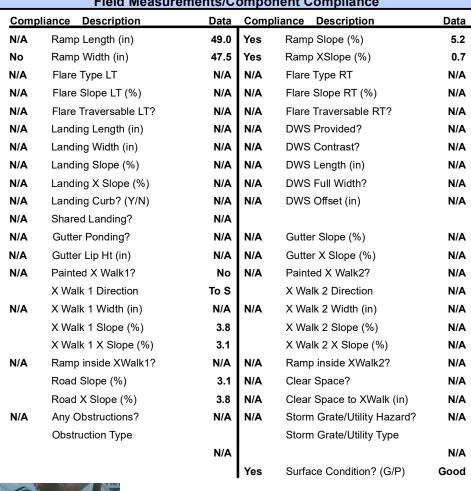

## Field Measurements/Component Compliance

ABERDEEN GLEN PL Street 1 Name Stop Condition-Street 2 StopSign N/A Street 2 Name Stop Condition-Street 1 N/A Possible Solutions: Remove & Replace Entire Ramp. Surveyor Notes: N/A PROW/ADA: Not Found, R304.5.1