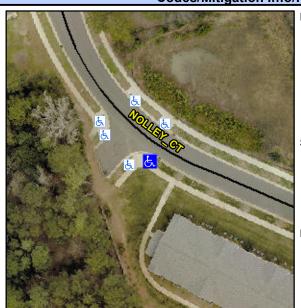

## **Access Compliance Report Public Rights-of-Way** (Curb Ramps)

Intersection ID: 10033044 Main Street: NOLLEY\_CT Cross Street: N/A Location: SE **Overall Compliance: No** ADA ID: B90DB878D1F4 Ramp Type: Perp Initial Pass/Fail: Fail **Severity Score:** 8.75

## **Field Measurements/Component Compliance**

**NOLLEY CT** Street 1 Name Stop Condition-Street 2 None Street 2 Name N/A Stop Condition-Street 1 N/A

| Possible Solutions:           |  |  |  |  |  |  |
|-------------------------------|--|--|--|--|--|--|
| Remove & Replace Entire Ramp. |  |  |  |  |  |  |
|                               |  |  |  |  |  |  |
|                               |  |  |  |  |  |  |
|                               |  |  |  |  |  |  |
|                               |  |  |  |  |  |  |
| Surveyor Notes:               |  |  |  |  |  |  |
| N/A                           |  |  |  |  |  |  |
| N/A                           |  |  |  |  |  |  |
|                               |  |  |  |  |  |  |
|                               |  |  |  |  |  |  |
| PROW/ADA:                     |  |  |  |  |  |  |
| R304.5.1                      |  |  |  |  |  |  |
|                               |  |  |  |  |  |  |
|                               |  |  |  |  |  |  |
|                               |  |  |  |  |  |  |
|                               |  |  |  |  |  |  |
|                               |  |  |  |  |  |  |