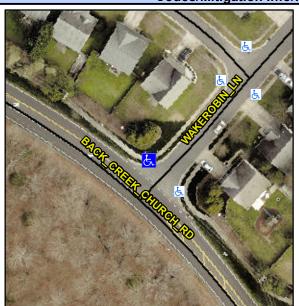

## **Access Compliance Report Public Rights-of-Way** (Curb Ramps)

Data

5.1

0.7

N/A

Good

Intersection ID: 42722 Main Street: WAKEROBIN LN Cross Street: BACK CREEK CHURCH RD Location: N **Severity Score:** ADA ID: B913C4C0DBAD Ramp Type: Perp Initial Pass/Fail: Fail **Overall Compliance: No** 8.75

N/A

No

N/A

0.5

1.6

N/A

To SE

WAKEROBIN LN Street 1 Name Stop Condition-Street 2 StopSign N/A Street 2 Name Stop Condition-Street 1 N/A