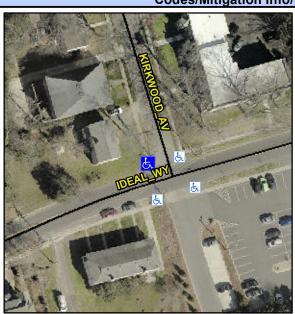

## Access Compliance Report Public Rights-of-Way (Curb Ramps)

Intersection ID: 15269Main Street:IDEAL\_WYCross Street:KIRKWOOD\_AVLocation:NWADA ID: B915DF62C815Ramp Type:PerpDiagInitial Pass/Fail:FailOverall Compliance:NoSeverity Score:25