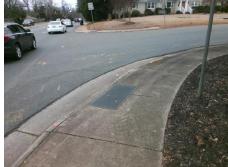

## Field Measurements/Component Compliance

Street 1 Name
Stop Condition-Street 2
Street 2 Name
Stop Condition-Street 1

CODDINGTON PL StopSign RANDOLPH RD None Possible Solutions:

Remove & Replace Curb Ramp With Two New Directional Ramps or Equivalent.

Surveyor Notes:

N/A

PROW/ADA:

Not Found, R304.2.2

Total Cost: \$ 3200.00

Compliance Description Data Compliance Description Data No N/A Ramp Length (in) 48.0 Ramp Slope (%) 9.2 Yes Ramp XSlope (%) Yes Ramp Width (in) 48.0 0.5 N/A N/A Flare Type LT N/A Flare Type RT N/A N/A N/A N/A Flare Slope RT (%) N/A Flare Slope LT (%) N/A Flare Traversable LT? N/A N/A Flare Traversable RT? N/A N/A N/A N/A DWS Provided? N/A Landing Length (in) N/A Landing Width (in) N/A N/A **DWS Contrast?** N/A N/A N/A Landing Slope (%) N/A DWS Length (in) N/A N/A Landing X Slope (%) N/A N/A DWS Full Width? N/A N/A Landing Curb? (Y/N) N/A N/A DWS Offset (in) N/A N/A N/A Shared Landing? N/A Gutter Ponding? N/A N/A Gutter Slope (%) N/A N/A Gutter Lip Ht (in) N/A N/A Gutter X Slope (%) N/A N/A Painted X Walk1? No N/A Painted X Walk2? No X Walk 1 Direction To NW X Walk 2 Direction To SW N/A N/A X Walk 1 Width (in) X Walk 2 Width (in) N/A X Walk 1 Slope (%) 1.6 X Walk 2 Slope (%) 4.5 X Walk 1 X Slope (%) 3.7 X Walk 2 X Slope (%) 1.8 N/A N/A N/A Ramp inside XWalk2? N/A Ramp inside XWalk1? Road Slope (%) 1.9 N/A Clear Space? N/A N/A Road X Slope (%) 5.4 Clear Space to XWalk (in) N/A N/A N/A Any Obstructions? N/A Storm Grate/Utility Hazard? N/A **Obstruction Type** Storm Grate/Utility Type