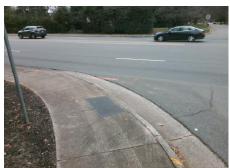

## Field Measurements/Component Compliance

Street 1 Name
Stop Condition-Street 2
Street 2 Name
Stop Condition-Street 1

CODDINGTON PL StopSign RANDOLPH RD None Possible Solutions:

Remove & Replace Curb Ramp With Two New Directional Ramps or Equivalent.

Surveyor Notes:

N/A

PROW/ADA:

Not Found, R304.2.2

Total Cost: \$ 3200.00

Compliance Description Data Compliance Description Data No N/A Ramp Length (in) 48.0 Ramp Slope (%) 9.2 Yes Ramp XSlope (%) Yes Ramp Width (in) 48.0 0.5 N/A N/A Flare Type LT N/A Flare Type RT N/A N/A N/A N/A Flare Slope RT (%) N/A Flare Slope LT (%) N/A Flare Traversable LT? N/A N/A Flare Traversable RT? N/A N/A N/A N/A DWS Provided? N/A Landing Length (in) N/A Landing Width (in) N/A N/A **DWS Contrast?** N/A N/A N/A Landing Slope (%) N/A DWS Length (in) N/A N/A Landing X Slope (%) N/A N/A DWS Full Width? N/A N/A Landing Curb? (Y/N) N/A N/A DWS Offset (in) N/A N/A N/A Shared Landing? N/A Gutter Ponding? N/A N/A Gutter Slope (%) N/A N/A Gutter Lip Ht (in) N/A N/A Gutter X Slope (%) N/A N/A Painted X Walk1? No N/A Painted X Walk2? No X Walk 1 Direction To NW X Walk 2 Direction To SW N/A N/A X Walk 1 Width (in) X Walk 2 Width (in) N/A X Walk 1 Slope (%) 1.6 X Walk 2 Slope (%) 4.5 X Walk 1 X Slope (%) 3.7 X Walk 2 X Slope (%) 1.8 N/A N/A N/A Ramp inside XWalk2? N/A Ramp inside XWalk1? Road Slope (%) 1.9 N/A Clear Space? N/A N/A Road X Slope (%) 5.4 Clear Space to XWalk (in) N/A N/A N/A Any Obstructions? N/A Storm Grate/Utility Hazard? N/A **Obstruction Type** Storm Grate/Utility Type