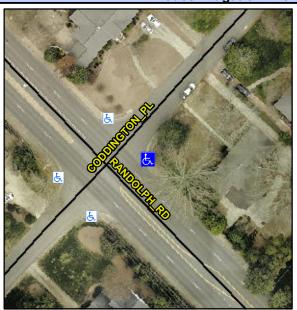

## Access Compliance Report Public Rights-of-Way (Curb Ramps)

N/A

Good

Intersection ID: 17134 Main Street: CODDINGTON\_PL Cross Street: RANDOLPH\_RD Location: SE

ADA ID: B915F0937B30 Ramp Type: PerpDiag Initial Pass/Fail: Fail Overall Compliance: No Severity Score: 12.5