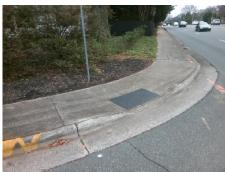

## Field Measurements/Component Compliance

Street 1 Name
Stop Condition-Street 2
Street 2 Name
Stop Condition-Street 1

CODDINGTON PL StopSign RANDOLPH RD None Possible Solutions:

Remove & Replace Curb Ramp With Two New Directional Ramps or Equivalent.

Surveyor Notes:

N/A

PROW/ADA:

Not Found, R304.2.2

Total Cost: \$ 3200.00

Compliance Description Data Compliance Description Data No N/A Ramp Length (in) 48.0 Ramp Slope (%) 9.2 Yes Ramp XSlope (%) Yes Ramp Width (in) 48.0 0.5 N/A N/A Flare Type LT N/A Flare Type RT N/A N/A N/A N/A Flare Slope RT (%) N/A Flare Slope LT (%) N/A Flare Traversable LT? N/A N/A Flare Traversable RT? N/A N/A N/A N/A DWS Provided? N/A Landing Length (in) N/A Landing Width (in) N/A N/A **DWS Contrast?** N/A N/A N/A Landing Slope (%) N/A DWS Length (in) N/A N/A Landing X Slope (%) N/A N/A DWS Full Width? N/A N/A Landing Curb? (Y/N) N/A N/A DWS Offset (in) N/A N/A N/A Shared Landing? N/A Gutter Ponding? N/A N/A Gutter Slope (%) N/A N/A Gutter Lip Ht (in) N/A N/A Gutter X Slope (%) N/A N/A Painted X Walk1? No N/A Painted X Walk2? No X Walk 1 Direction To NW X Walk 2 Direction To SW N/A N/A X Walk 1 Width (in) X Walk 2 Width (in) N/A X Walk 1 Slope (%) 1.6 X Walk 2 Slope (%) 4.5 X Walk 1 X Slope (%) 3.7 X Walk 2 X Slope (%) 1.8 N/A N/A N/A Ramp inside XWalk2? N/A Ramp inside XWalk1? Road Slope (%) 1.9 N/A Clear Space? N/A N/A Road X Slope (%) 5.4 Clear Space to XWalk (in) N/A N/A N/A Any Obstructions? N/A Storm Grate/Utility Hazard? N/A **Obstruction Type** Storm Grate/Utility Type