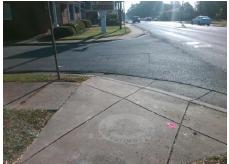

## Access Compliance Report Public Rights-of-Way (Curb Ramps)

Intersection ID: 13168 Main Street: CENTRAL\_AV Cross Street: NANDINA\_ST Location: NW

ADA ID: B91BBBA189A9 Ramp Type: PerpDiag Initial Pass/Fail: Fail Overall Compliance: No Severity Score: 22.5

Remove & Replace Curb Ramp With Two New Directional Ramps or Equivalent.

Surveyor Notes:

N/A

PROW/ADA:

Not Found, R304.5.1, R304.2.2, R304.5.3

Total Cost: \$ 3200.00

| Field Measurements/Component Compliance |                        |                       |      |                        |                             |      |
|-----------------------------------------|------------------------|-----------------------|------|------------------------|-----------------------------|------|
|                                         | Compliance Description |                       | Data | Compliance Description |                             | Data |
|                                         | N/A                    | Ramp Length (in)      | 37.0 | No                     | Ramp Slope (%)              | 9.3  |
|                                         | No                     | Ramp Width (in)       | 47.0 | No                     | Ramp XSlope (%)             | 4.3  |
|                                         | N/A                    | Flare Type LT         | N/A  | N/A                    | Flare Type RT               | N/A  |
|                                         | N/A                    | Flare Slope LT (%)    | N/A  | N/A                    | Flare Slope RT (%)          | N/A  |
|                                         | N/A                    | Flare Traversable LT? | N/A  | N/A                    | Flare Traversable RT?       | N/A  |
|                                         | N/A                    | Landing Length (in)   | N/A  | N/A                    | DWS Provided?               | N/A  |
|                                         | N/A                    | Landing Width (in)    | N/A  | N/A                    | DWS Contrast?               | N/A  |
|                                         | N/A                    | Landing Slope (%)     | N/A  | N/A                    | DWS Length (in)             | N/A  |
|                                         | N/A                    | Landing X Slope (%)   | N/A  | N/A                    | DWS Full Width?             | N/A  |
|                                         | N/A                    | Landing Curb? (Y/N)   | N/A  | N/A                    | DWS Offset (in)             | N/A  |
|                                         | N/A                    | Shared Landing?       | N/A  |                        |                             |      |
|                                         | N/A                    | Gutter Ponding?       | N/A  | N/A                    | Gutter Slope (%)            | N/A  |
|                                         | N/A                    | Gutter Lip Ht (in)    | N/A  | N/A                    | Gutter X Slope (%)          | N/A  |
|                                         | N/A                    | Painted X Walk1?      | No   | N/A                    | Painted X Walk2?            | No   |
|                                         |                        | X Walk 1 Direction    | To S |                        | X Walk 2 Direction          | To E |
|                                         | N/A                    | X Walk 1 Width (in)   | N/A  | N/A                    | X Walk 2 Width (in)         | N/A  |
|                                         |                        | X Walk 1 Slope (%)    | 5.5  |                        | X Walk 2 Slope (%)          | 4.6  |
|                                         |                        | X Walk 1 X Slope (%)  | 0.5  |                        | X Walk 2 X Slope (%)        | 7.3  |
|                                         | N/A                    | Ramp inside XWalk1?   | N/A  | N/A                    | Ramp inside XWalk2?         | N/A  |
|                                         |                        | Road Slope (%)        | 2.9  | N/A                    | Clear Space?                | N/A  |
|                                         |                        | Road X Slope (%)      | 5.3  | N/A                    | Clear Space to XWalk (in)   | N/A  |
|                                         | N/A                    | Any Obstructions?     | N/A  | N/A                    | Storm Grate/Utility Hazard? | N/A  |
|                                         |                        | Obstruction Type      |      |                        | Storm Grate/Utility Type    |      |
|                                         |                        |                       | N/A  |                        |                             | N/A  |
|                                         |                        |                       |      | Yes                    | Surface Condition? (G/P)    | Good |
| Mg.                                     | 7507                   |                       |      |                        |                             |      |