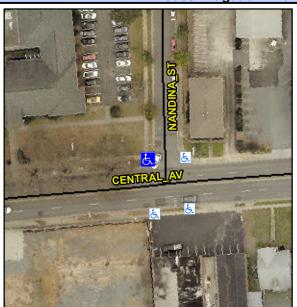

## Access Compliance Report Public Rights-of-Way (Curb Ramps)

Intersection ID: 13168 Main Street: CENTRAL\_AV Cross Street: NANDINA\_ST Location: NW

ADA ID: B91BBBA189A9 Ramp Type: PerpDiag Initial Pass/Fail: Fail Overall Compliance: No Severity Score: 22.5