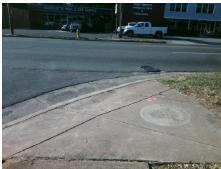

## Access Compliance Report Public Rights-of-Way (Curb Ramps)

Intersection ID: 13168 Main Street: CENTRAL\_AV Cross Street: NANDINA\_ST Location: NW

ADA ID: B91BBBA189A9 Ramp Type: PerpDiag Initial Pass/Fail: Fail Overall Compliance: No Severity Score: 22.5

Remove & Replace Curb Ramp With Two New Directional Ramps or Equivalent.

Surveyor Notes:

N/A

PROW/ADA:

Not Found, R304.5.1, R304.2.2, R304.5.3

Total Cost: \$ 3200.00

| Field Measurements/Component Compliance |                        |                       |      |                        |                             |      |
|-----------------------------------------|------------------------|-----------------------|------|------------------------|-----------------------------|------|
|                                         | Compliance Description |                       | Data | Compliance Description |                             | Data |
|                                         | N/A                    | Ramp Length (in)      | 37.0 | No                     | Ramp Slope (%)              | 9.3  |
|                                         | No                     | Ramp Width (in)       | 47.0 | No                     | Ramp XSlope (%)             | 4.3  |
|                                         | N/A                    | Flare Type LT         | N/A  | N/A                    | Flare Type RT               | N/A  |
|                                         | N/A                    | Flare Slope LT (%)    | N/A  | N/A                    | Flare Slope RT (%)          | N/A  |
|                                         | N/A                    | Flare Traversable LT? | N/A  | N/A                    | Flare Traversable RT?       | N/A  |
|                                         | N/A                    | Landing Length (in)   | N/A  | N/A                    | DWS Provided?               | N/A  |
|                                         | N/A                    | Landing Width (in)    | N/A  | N/A                    | DWS Contrast?               | N/A  |
|                                         | N/A                    | Landing Slope (%)     | N/A  | N/A                    | DWS Length (in)             | N/A  |
|                                         | N/A                    | Landing X Slope (%)   | N/A  | N/A                    | DWS Full Width?             | N/A  |
|                                         | N/A                    | Landing Curb? (Y/N)   | N/A  | N/A                    | DWS Offset (in)             | N/A  |
|                                         | N/A                    | Shared Landing?       | N/A  |                        |                             |      |
|                                         | N/A                    | Gutter Ponding?       | N/A  | N/A                    | Gutter Slope (%)            | N/A  |
|                                         | N/A                    | Gutter Lip Ht (in)    | N/A  | N/A                    | Gutter X Slope (%)          | N/A  |
|                                         | N/A                    | Painted X Walk1?      | No   | N/A                    | Painted X Walk2?            | No   |
|                                         |                        | X Walk 1 Direction    | To S |                        | X Walk 2 Direction          | To E |
|                                         | N/A                    | X Walk 1 Width (in)   | N/A  | N/A                    | X Walk 2 Width (in)         | N/A  |
|                                         |                        | X Walk 1 Slope (%)    | 5.5  |                        | X Walk 2 Slope (%)          | 4.6  |
|                                         |                        | X Walk 1 X Slope (%)  | 0.5  |                        | X Walk 2 X Slope (%)        | 7.3  |
|                                         | N/A                    | Ramp inside XWalk1?   | N/A  | N/A                    | Ramp inside XWalk2?         | N/A  |
|                                         |                        | Road Slope (%)        | 2.9  | N/A                    | Clear Space?                | N/A  |
|                                         |                        | Road X Slope (%)      | 5.3  | N/A                    | Clear Space to XWalk (in)   | N/A  |
|                                         | N/A                    | Any Obstructions?     | N/A  | N/A                    | Storm Grate/Utility Hazard? | N/A  |
|                                         |                        | Obstruction Type      |      |                        | Storm Grate/Utility Type    |      |
|                                         |                        |                       | N/A  |                        |                             | N/A  |
|                                         |                        |                       |      | Yes                    | Surface Condition? (G/P)    | Good |
| Mg.                                     | 7507                   |                       |      |                        |                             |      |