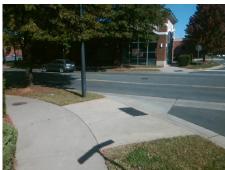

## Field Measurements/Component Compliance

Street 1 Name Stop Condition-Street 2 Street 2 Name Stop Condition-Street 1 Remove & Replace Curb Ramp With Two New Directional Ramps or Equivalent.

Surveyor Notes:

Possible Solutions:

N/A

PROW/ADA:

R304.5.1, R304.5.3

**GALLERIA CLUB LN** StopSign **GALLERIA BV** None

> Total Cost: 3200.00

| Compliance Description D |                       | Data  | Comp | liance Description          | Data  |
|--------------------------|-----------------------|-------|------|-----------------------------|-------|
| N/A                      | Ramp Length (in)      | 94.0  | Yes  | Ramp Slope (%)              | 7.2   |
| No                       | Ramp Width (in)       | 39.0  | No   | Ramp XSlope (%)             | 5.6   |
| N/A                      | Flare Type LT         | N/A   | N/A  | Flare Type RT               | N/A   |
| N/A                      | Flare Slope LT (%)    | N/A   | N/A  | Flare Slope RT (%)          | N/A   |
| N/A                      | Flare Traversable LT? | N/A   | N/A  | Flare Traversable RT?       | N/A   |
| N/A                      | Landing Length (in)   | N/A   | N/A  | DWS Provided?               | N/A   |
| N/A                      | Landing Width (in)    | N/A   | N/A  | DWS Contrast?               | N/A   |
| N/A                      | Landing Slope (%)     | N/A   | N/A  | DWS Length (in)             | N/A   |
| N/A                      | Landing X Slope (%)   | N/A   | N/A  | DWS Full Width?             | N/A   |
| N/A                      | Landing Curb? (Y/N)   | N/A   | N/A  | DWS Offset (in)             | N/A   |
| N/A                      | Shared Landing?       | N/A   |      |                             |       |
| N/A                      | Gutter Ponding?       | N/A   | N/A  | Gutter Slope (%)            | N/A   |
| N/A                      | Gutter Lip Ht (in)    | N/A   | N/A  | Gutter X Slope (%)          | N/A   |
| N/A                      | Painted X Walk1?      | No    | N/A  | Painted X Walk2?            | No    |
|                          | X Walk 1 Direction    | To SE |      | X Walk 2 Direction          | To NE |
| N/A                      | X Walk 1 Width (in)   | N/A   | N/A  | X Walk 2 Width (in)         | N/A   |
|                          | X Walk 1 Slope (%)    | 1.9   |      | X Walk 2 Slope (%)          | 7.5   |
|                          | X Walk 1 X Slope (%)  | 6.3   |      | X Walk 2 X Slope (%)        | 0.4   |
| N/A                      | Ramp inside XWalk1?   | N/A   | N/A  | Ramp inside XWalk2?         | N/A   |
|                          | Road Slope (%)        | 3.9   | N/A  | Clear Space?                | N/A   |
|                          | Road X Slope (%)      | 5.2   | N/A  | Clear Space to XWalk (in)   | N/A   |
| N/A                      | Any Obstructions?     | N/A   | N/A  | Storm Grate/Utility Hazard? | N/A   |
|                          | Obstruction Type      |       | l    | Storm Grate/Utility Type    |       |
|                          |                       | N/A   |      |                             | N/A   |
|                          |                       |       | Yes  | Surface Condition? (G/P)    | Good  |