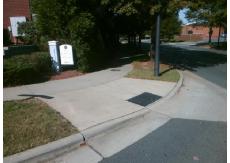

## Field Measurements/Component Compliance

Street 1 Name Stop Condition-Street 2 Street 2 Name Stop Condition-Street 1 Remove & Replace Curb Ramp With Two New Directional Ramps or Equivalent.

Surveyor Notes:

Possible Solutions:

N/A

PROW/ADA:

R304.5.1, R304.5.3

**GALLERIA CLUB LN** StopSign **GALLERIA BV** None

> Total Cost: 3200.00

| Compliance Description D |                       | Data  | Comp | liance Description          | Data  |
|--------------------------|-----------------------|-------|------|-----------------------------|-------|
| N/A                      | Ramp Length (in)      | 94.0  | Yes  | Ramp Slope (%)              | 7.2   |
| No                       | Ramp Width (in)       | 39.0  | No   | Ramp XSlope (%)             | 5.6   |
| N/A                      | Flare Type LT         | N/A   | N/A  | Flare Type RT               | N/A   |
| N/A                      | Flare Slope LT (%)    | N/A   | N/A  | Flare Slope RT (%)          | N/A   |
| N/A                      | Flare Traversable LT? | N/A   | N/A  | Flare Traversable RT?       | N/A   |
| N/A                      | Landing Length (in)   | N/A   | N/A  | DWS Provided?               | N/A   |
| N/A                      | Landing Width (in)    | N/A   | N/A  | DWS Contrast?               | N/A   |
| N/A                      | Landing Slope (%)     | N/A   | N/A  | DWS Length (in)             | N/A   |
| N/A                      | Landing X Slope (%)   | N/A   | N/A  | DWS Full Width?             | N/A   |
| N/A                      | Landing Curb? (Y/N)   | N/A   | N/A  | DWS Offset (in)             | N/A   |
| N/A                      | Shared Landing?       | N/A   |      |                             |       |
| N/A                      | Gutter Ponding?       | N/A   | N/A  | Gutter Slope (%)            | N/A   |
| N/A                      | Gutter Lip Ht (in)    | N/A   | N/A  | Gutter X Slope (%)          | N/A   |
| N/A                      | Painted X Walk1?      | No    | N/A  | Painted X Walk2?            | No    |
|                          | X Walk 1 Direction    | To SE |      | X Walk 2 Direction          | To NE |
| N/A                      | X Walk 1 Width (in)   | N/A   | N/A  | X Walk 2 Width (in)         | N/A   |
|                          | X Walk 1 Slope (%)    | 1.9   |      | X Walk 2 Slope (%)          | 7.5   |
|                          | X Walk 1 X Slope (%)  | 6.3   |      | X Walk 2 X Slope (%)        | 0.4   |
| N/A                      | Ramp inside XWalk1?   | N/A   | N/A  | Ramp inside XWalk2?         | N/A   |
|                          | Road Slope (%)        | 3.9   | N/A  | Clear Space?                | N/A   |
|                          | Road X Slope (%)      | 5.2   | N/A  | Clear Space to XWalk (in)   | N/A   |
| N/A                      | Any Obstructions?     | N/A   | N/A  | Storm Grate/Utility Hazard? | N/A   |
|                          | Obstruction Type      |       | l    | Storm Grate/Utility Type    |       |
|                          |                       | N/A   |      |                             | N/A   |
|                          |                       |       | Yes  | Surface Condition? (G/P)    | Good  |