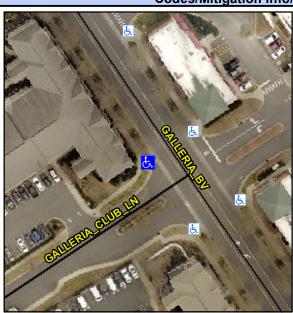

## **Access Compliance Report Public Rights-of-Way** (Curb Ramps)

Intersection ID: 48516 Main Street: GALLERIA CLUB LN **Cross Street: GALLERIA BV** Location: NW ADA ID: B9206C578A75 Ramp Type: PerpDiag Initial Pass/Fail: Fail **Overall Compliance: No** Severity Score: 21.25

## Field Measurements/Component Compliance

Street 1 Name Stop Condition-Street 2 Street 2 Name Stop Condition-Street 1 Remove & Replace Curb Ramp With Two New Directional Ramps or Equivalent.

Surveyor Notes:

Possible Solutions:

N/A

PROW/ADA:

R304.5.1, R304.5.3

**GALLERIA CLUB LN** StopSign **GALLERIA BV** None

> Total Cost: 3200.00

| Compliance Description D |                       | Data  | Comp | liance Description          | Data  |
|--------------------------|-----------------------|-------|------|-----------------------------|-------|
| N/A                      | Ramp Length (in)      | 94.0  | Yes  | Ramp Slope (%)              | 7.2   |
| No                       | Ramp Width (in)       | 39.0  | No   | Ramp XSlope (%)             | 5.6   |
| N/A                      | Flare Type LT         | N/A   | N/A  | Flare Type RT               | N/A   |
| N/A                      | Flare Slope LT (%)    | N/A   | N/A  | Flare Slope RT (%)          | N/A   |
| N/A                      | Flare Traversable LT? | N/A   | N/A  | Flare Traversable RT?       | N/A   |
| N/A                      | Landing Length (in)   | N/A   | N/A  | DWS Provided?               | N/A   |
| N/A                      | Landing Width (in)    | N/A   | N/A  | DWS Contrast?               | N/A   |
| N/A                      | Landing Slope (%)     | N/A   | N/A  | DWS Length (in)             | N/A   |
| N/A                      | Landing X Slope (%)   | N/A   | N/A  | DWS Full Width?             | N/A   |
| N/A                      | Landing Curb? (Y/N)   | N/A   | N/A  | DWS Offset (in)             | N/A   |
| N/A                      | Shared Landing?       | N/A   |      |                             |       |
| N/A                      | Gutter Ponding?       | N/A   | N/A  | Gutter Slope (%)            | N/A   |
| N/A                      | Gutter Lip Ht (in)    | N/A   | N/A  | Gutter X Slope (%)          | N/A   |
| N/A                      | Painted X Walk1?      | No    | N/A  | Painted X Walk2?            | No    |
|                          | X Walk 1 Direction    | To SE |      | X Walk 2 Direction          | To NE |
| N/A                      | X Walk 1 Width (in)   | N/A   | N/A  | X Walk 2 Width (in)         | N/A   |
|                          | X Walk 1 Slope (%)    | 1.9   |      | X Walk 2 Slope (%)          | 7.5   |
|                          | X Walk 1 X Slope (%)  | 6.3   |      | X Walk 2 X Slope (%)        | 0.4   |
| N/A                      | Ramp inside XWalk1?   | N/A   | N/A  | Ramp inside XWalk2?         | N/A   |
|                          | Road Slope (%)        | 3.9   | N/A  | Clear Space?                | N/A   |
|                          | Road X Slope (%)      | 5.2   | N/A  | Clear Space to XWalk (in)   | N/A   |
| N/A                      | Any Obstructions?     | N/A   | N/A  | Storm Grate/Utility Hazard? | N/A   |
|                          | Obstruction Type      |       | l    | Storm Grate/Utility Type    |       |
|                          |                       | N/A   |      |                             | N/A   |
|                          |                       |       | Yes  | Surface Condition? (G/P)    | Good  |