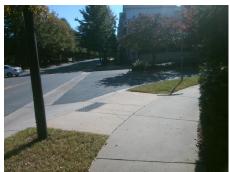

## Field Measurements/Component Compliance

Street 1 Name Stop Condition-Street 2 Street 2 Name Stop Condition-Street 1 Remove & Replace Curb Ramp With Two New Directional Ramps or Equivalent.

Surveyor Notes:

Possible Solutions:

N/A

PROW/ADA:

R304.5.1, R304.5.3

**GALLERIA CLUB LN** StopSign **GALLERIA BV** None

> Total Cost: 3200.00

| Compliance Description D |                       | Data  | Comp | liance Description          | Data  |
|--------------------------|-----------------------|-------|------|-----------------------------|-------|
| N/A                      | Ramp Length (in)      | 94.0  | Yes  | Ramp Slope (%)              | 7.2   |
| No                       | Ramp Width (in)       | 39.0  | No   | Ramp XSlope (%)             | 5.6   |
| N/A                      | Flare Type LT         | N/A   | N/A  | Flare Type RT               | N/A   |
| N/A                      | Flare Slope LT (%)    | N/A   | N/A  | Flare Slope RT (%)          | N/A   |
| N/A                      | Flare Traversable LT? | N/A   | N/A  | Flare Traversable RT?       | N/A   |
| N/A                      | Landing Length (in)   | N/A   | N/A  | DWS Provided?               | N/A   |
| N/A                      | Landing Width (in)    | N/A   | N/A  | DWS Contrast?               | N/A   |
| N/A                      | Landing Slope (%)     | N/A   | N/A  | DWS Length (in)             | N/A   |
| N/A                      | Landing X Slope (%)   | N/A   | N/A  | DWS Full Width?             | N/A   |
| N/A                      | Landing Curb? (Y/N)   | N/A   | N/A  | DWS Offset (in)             | N/A   |
| N/A                      | Shared Landing?       | N/A   |      |                             |       |
| N/A                      | Gutter Ponding?       | N/A   | N/A  | Gutter Slope (%)            | N/A   |
| N/A                      | Gutter Lip Ht (in)    | N/A   | N/A  | Gutter X Slope (%)          | N/A   |
| N/A                      | Painted X Walk1?      | No    | N/A  | Painted X Walk2?            | No    |
|                          | X Walk 1 Direction    | To SE |      | X Walk 2 Direction          | To NE |
| N/A                      | X Walk 1 Width (in)   | N/A   | N/A  | X Walk 2 Width (in)         | N/A   |
|                          | X Walk 1 Slope (%)    | 1.9   |      | X Walk 2 Slope (%)          | 7.5   |
|                          | X Walk 1 X Slope (%)  | 6.3   |      | X Walk 2 X Slope (%)        | 0.4   |
| N/A                      | Ramp inside XWalk1?   | N/A   | N/A  | Ramp inside XWalk2?         | N/A   |
|                          | Road Slope (%)        | 3.9   | N/A  | Clear Space?                | N/A   |
|                          | Road X Slope (%)      | 5.2   | N/A  | Clear Space to XWalk (in)   | N/A   |
| N/A                      | Any Obstructions?     | N/A   | N/A  | Storm Grate/Utility Hazard? | N/A   |
|                          | Obstruction Type      |       | l    | Storm Grate/Utility Type    |       |
|                          |                       | N/A   |      |                             | N/A   |
|                          |                       |       | Yes  | Surface Condition? (G/P)    | Good  |