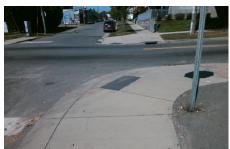

## **Codes/Mitigation Info/Possible Solution**

N DAVIDSON Street 1 Name Stop Condition-Street 2 Street 2 Name **E 15TH** Stop Condition-Street 1 StopS Remove & Replace Curb Ramp With **Two New Directional Ramps or** Equivalent.

3200.00

| Field Measurements/Component Compliance |                       |       |       |                             |       |  |  |
|-----------------------------------------|-----------------------|-------|-------|-----------------------------|-------|--|--|
| Comp                                    | liance Description    | Data  | Compl | liance Description          | Data  |  |  |
| N/A                                     | Ramp Length (in)      | 87.0  | Yes   | Ramp Slope (%)              | 6.2   |  |  |
| No                                      | Ramp Width (in)       | 47.5  | Yes   | Ramp XSlope (%)             | 1.8   |  |  |
| N/A                                     | Flare Type LT         | N/A   | N/A   | Flare Type RT               | N/A   |  |  |
| N/A                                     | Flare Slope LT (%)    | N/A   | N/A   | Flare Slope RT (%)          | N/A   |  |  |
| N/A                                     | Flare Traversable LT? | N/A   | N/A   | Flare Traversable RT?       | N/A   |  |  |
| N/A                                     | Landing Length (in)   | N/A   | N/A   | DWS Provided?               | N/A   |  |  |
| N/A                                     | Landing Width (in)    | N/A   | N/A   | DWS Contrast?               | N/A   |  |  |
| N/A                                     | Landing Slope (%)     | N/A   | N/A   | DWS Length (in)             | N/A   |  |  |
| N/A                                     | Landing X Slope (%)   | N/A   | N/A   | DWS Full Width?             | N/A   |  |  |
| N/A                                     | Landing Curb? (Y/N)   | N/A   | N/A   | DWS Offset (in)             | N/A   |  |  |
| N/A                                     | Shared Landing?       | N/A   |       |                             |       |  |  |
| N/A                                     | Gutter Ponding?       | N/A   | N/A   | Gutter Slope (%)            | N/A   |  |  |
| N/A                                     | Gutter Lip Ht (in)    | N/A   | N/A   | Gutter X Slope (%)          | N/A   |  |  |
| N/A                                     | Painted X Walk1?      | No    | N/A   | Painted X Walk2?            | No    |  |  |
|                                         | X Walk 1 Direction    | To NW |       | X Walk 2 Direction          | To SW |  |  |
| N/A                                     | X Walk 1 Width (in)   | N/A   | N/A   | X Walk 2 Width (in)         | N/A   |  |  |
|                                         | X Walk 1 Slope (%)    | 4.6   |       | X Walk 2 Slope (%)          | 1.7   |  |  |
|                                         | X Walk 1 X Slope (%)  | 0.5   |       | X Walk 2 X Slope (%)        | 2.3   |  |  |
| N/A                                     | Ramp inside XWalk1?   | N/A   | N/A   | Ramp inside XWalk2?         | N/A   |  |  |
|                                         | Road Slope (%)        | 1.4   | N/A   | Clear Space?                | N/A   |  |  |
|                                         | Road X Slope (%)      | 0.1   | N/A   | Clear Space to XWalk (in)   | N/A   |  |  |
| N/A                                     | Any Obstructions?     | N/A   | N/A   | Storm Grate/Utility Hazard? | N/A   |  |  |
|                                         | Obstruction Type      |       |       | Storm Grate/Utility Type    |       |  |  |
|                                         |                       | N/A   |       |                             | N/A   |  |  |
|                                         |                       |       | Yes   | Surface Condition? (G/P)    | Good  |  |  |