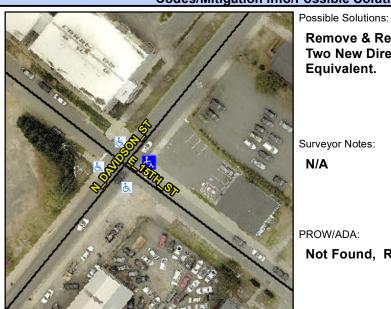

## **Access Compliance Report Public Rights-of-Way** (Curb Ramps)

Intersection ID: 11717 Main Street: E\_15TH\_ST Cross Street: N\_DAVIDSON\_ST Location:

**Overall Compliance: No ADA ID: B923DC586CE3** Ramp Type: PerpDiag Initial Pass/Fail: Fail **Severity Score:** 8.75

## **Codes/Mitigation Info/Possible Solution**

N DAVIDSON Street 1 Name Stop Condition-Street 2 Street 2 Name **E 15TH** Stop Condition-Street 1 StopS Remove & Replace Curb Ramp With **Two New Directional Ramps or** Equivalent.