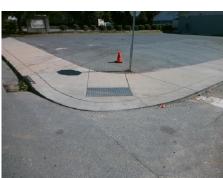

## **Codes/Mitigation Info/Possible Solution**

N DAVIDSON Street 1 Name Stop Condition-Street 2 Street 2 Name **E 15TH** Stop Condition-Street 1 StopS Remove & Replace Curb Ramp With **Two New Directional Ramps or** Equivalent.

3200.00

| Field Measurements/Component Compliance |                       |       |       |                             |       |  |  |
|-----------------------------------------|-----------------------|-------|-------|-----------------------------|-------|--|--|
| Comp                                    | liance Description    | Data  | Compl | liance Description          | Data  |  |  |
| N/A                                     | Ramp Length (in)      | 87.0  | Yes   | Ramp Slope (%)              | 6.2   |  |  |
| No                                      | Ramp Width (in)       | 47.5  | Yes   | Ramp XSlope (%)             | 1.8   |  |  |
| N/A                                     | Flare Type LT         | N/A   | N/A   | Flare Type RT               | N/A   |  |  |
| N/A                                     | Flare Slope LT (%)    | N/A   | N/A   | Flare Slope RT (%)          | N/A   |  |  |
| N/A                                     | Flare Traversable LT? | N/A   | N/A   | Flare Traversable RT?       | N/A   |  |  |
| N/A                                     | Landing Length (in)   | N/A   | N/A   | DWS Provided?               | N/A   |  |  |
| N/A                                     | Landing Width (in)    | N/A   | N/A   | DWS Contrast?               | N/A   |  |  |
| N/A                                     | Landing Slope (%)     | N/A   | N/A   | DWS Length (in)             | N/A   |  |  |
| N/A                                     | Landing X Slope (%)   | N/A   | N/A   | DWS Full Width?             | N/A   |  |  |
| N/A                                     | Landing Curb? (Y/N)   | N/A   | N/A   | DWS Offset (in)             | N/A   |  |  |
| N/A                                     | Shared Landing?       | N/A   |       |                             |       |  |  |
| N/A                                     | Gutter Ponding?       | N/A   | N/A   | Gutter Slope (%)            | N/A   |  |  |
| N/A                                     | Gutter Lip Ht (in)    | N/A   | N/A   | Gutter X Slope (%)          | N/A   |  |  |
| N/A                                     | Painted X Walk1?      | No    | N/A   | Painted X Walk2?            | No    |  |  |
|                                         | X Walk 1 Direction    | To NW |       | X Walk 2 Direction          | To SW |  |  |
| N/A                                     | X Walk 1 Width (in)   | N/A   | N/A   | X Walk 2 Width (in)         | N/A   |  |  |
|                                         | X Walk 1 Slope (%)    | 4.6   |       | X Walk 2 Slope (%)          | 1.7   |  |  |
|                                         | X Walk 1 X Slope (%)  | 0.5   |       | X Walk 2 X Slope (%)        | 2.3   |  |  |
| N/A                                     | Ramp inside XWalk1?   | N/A   | N/A   | Ramp inside XWalk2?         | N/A   |  |  |
|                                         | Road Slope (%)        | 1.4   | N/A   | Clear Space?                | N/A   |  |  |
|                                         | Road X Slope (%)      | 0.1   | N/A   | Clear Space to XWalk (in)   | N/A   |  |  |
| N/A                                     | Any Obstructions?     | N/A   | N/A   | Storm Grate/Utility Hazard? | N/A   |  |  |
|                                         | Obstruction Type      |       |       | Storm Grate/Utility Type    |       |  |  |
|                                         |                       | N/A   |       |                             | N/A   |  |  |
|                                         |                       |       | Yes   | Surface Condition? (G/P)    | Good  |  |  |