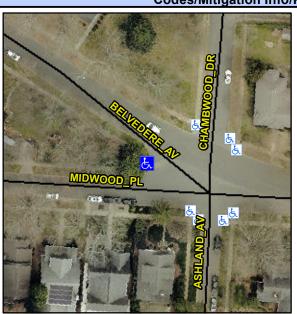

## Access Compliance Report Public Rights-of-Way (Curb Ramps)

Intersection ID: 12446 Main Street: ASHLAND\_AV Cross Street: BELVEDERE\_AV Location: W

ADA ID: B925A870897F Ramp Type: PerpDiag Initial Pass/Fail: Fail Overall Compliance: No Severity Score: 22.5

## Field Measurements/Component Compliance

Street 1 Name
Stop Condition-Street 2
Street 2 Name
Stop Condition-Street 1

MIDWOOD PL StopSign BELVEDERE AV None Possible Solutions:

Remove & Replace Curb Ramp With Two New Directional Ramps or Equivalent.