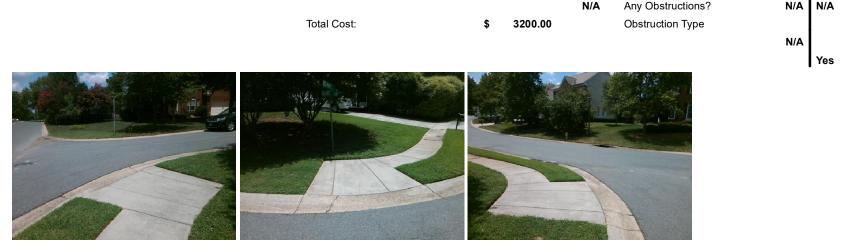

## Access Compliance Report Public Rights-of-Way (Curb Ramps)

| Intersection ID: 26984                  | Main Street: DAIRY_CT |                              |         | Street:                                        | RED_MAPLE_DR          | Location:  | SE                            |                             |      |
|-----------------------------------------|-----------------------|------------------------------|---------|------------------------------------------------|-----------------------|------------|-------------------------------|-----------------------------|------|
| ADA ID: B929C46C4FD5                    | Ramp Type: PerpDiag   |                              |         | Initial Pass/Fail: Fail Overall Compliance: No |                       |            |                               | o Severity Score:           | 42.5 |
| Codes/Mitigation Info/Possible Solution |                       |                              |         | Field Measurements/Component Compliance        |                       |            |                               |                             |      |
|                                         | 2 W 2 m 2             | Possible Solutions:          |         | Compliance Description Date                    |                       |            | a Compliance Description Data |                             |      |
|                                         | Sales -               | Remove & Replace Curb Ramp   | Nith    | N/A                                            | Ramp Length (in)      | 94.5       | No                            | Ramp Slope (%)              | 8.9  |
|                                         |                       | Two New Directional Ramps or |         | No                                             | Ramp Width (in)       | 33.0       | No                            | Ramp XSlope (%)             | 5.4  |
|                                         |                       | Equivalent.                  |         | N/A                                            | Flare Type LT         | N/A        | N/A                           | Flare Type RT               | N/A  |
|                                         |                       |                              |         | N/A                                            | Flare Slope LT (%)    | N/A        | N/A                           | Flare Slope RT (%)          | N/A  |
|                                         |                       |                              |         | N/A                                            | Flare Traversable LT? | N/A        | N/A                           | Flare Traversable RT?       | N/A  |
|                                         |                       |                              |         | N/A                                            | Landing Length (in)   | N/A        | N/A                           | DWS Provided?               | N/A  |
|                                         |                       | Surveyor Notes:              |         | N/A                                            | Landing Width (in)    | N/A        | N/A                           | DWS Contrast?               | N/A  |
| E C                                     |                       | N/A                          |         | N/A                                            | Landing Slope (%)     | N/A        | N/A                           | DWS Length (in)             | N/A  |
|                                         |                       |                              |         | N/A                                            | Landing X Slope (%)   | N/A        | N/A                           | DWS Full Width?             | N/A  |
|                                         |                       |                              |         | N/A                                            | Landing Curb? (Y/N)   | N/A        | N/A                           | DWS Offset (in)             | N/A  |
| 3C ALF I                                | 0                     |                              |         | N/A                                            | Shared Landing?       | N/A        |                               |                             |      |
|                                         | And and the state     | PROW/ADA:                    |         | N/A                                            | Gutter Ponding?       | N/A        | N/A                           | Gutter Slope (%)            | N/A  |
| R304.5.1, R304.2.2, R304.5.3            |                       |                              |         | N/A                                            | Gutter Lip Ht (in)    | N/A        | N/A                           | Gutter X Slope (%)          | N/A  |
|                                         |                       |                              |         | N/A                                            | Painted X Walk1?      | No         | N/A                           | Painted X Walk2?            | No   |
|                                         |                       |                              |         | X Walk 1 Direction                             | To NW                 |            | X Walk 2 Direction            | To W                        |      |
| and the second second                   |                       |                              | N/A     | X Walk 1 Width (in)                            | N/A                   | N/A        | X Walk 2 Width (in)           | N/A                         |      |
| Street 1 Name                           | DAIRY CT              | -                            |         |                                                | X Walk 1 Slope (%)    | 1.9        |                               | X Walk 2 Slope (%)          | 2.6  |
| Stop Condition-Street 2                 | StopSign              |                              |         |                                                | X Walk 1 X Slope (%)  | 3.0        |                               | X Walk 2 X Slope (%)        | 3.1  |
| Street 2 Name                           | RED MAPLE DR          |                              |         | N/A                                            | Ramp inside XWalk1?   | N/A        | N/A                           | Ramp inside XWalk2?         | N/A  |
| Stop Condition-Street 1                 | None                  |                              |         |                                                | Road Slope (%)        | 3.6        | N/A                           | Clear Space?                | N/A  |
|                                         |                       |                              |         |                                                | Road X Slope (%)      | 0.0        | N/A                           | Clear Space to XWalk (in)   | N/A  |
|                                         |                       |                              |         | N/A                                            | Any Obstructions?     | 0.0<br>N/A | N/A                           | Storm Grate/Utility Hazard? | N/A  |
|                                         |                       | Total Cost: \$               | 3200.00 | 100                                            | Obstruction Type      | 174        |                               | Storm Grate/Utility Type    | N/A  |
|                                         |                       | τοταί σοστ. Ψ                | 200.00  |                                                |                       | N/A        |                               |                             | N/A  |
|                                         |                       |                              |         |                                                |                       | 13/A       | 1                             |                             | 11/1 |