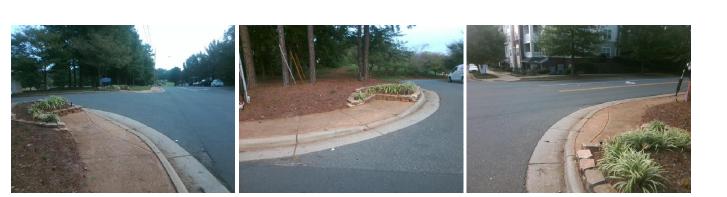

## Access Compliance Report Public Rights-of-Way (Curb Ramps)

| Intersection ID: 50476                                                                                          | Main Str                       | eet: BOW_RD                                 | Cross   | Street                                         | KINGS_RIDGE_DR        | Location: | w                           |                             |       |
|-----------------------------------------------------------------------------------------------------------------|--------------------------------|---------------------------------------------|---------|------------------------------------------------|-----------------------|-----------|-----------------------------|-----------------------------|-------|
|                                                                                                                 |                                |                                             |         |                                                |                       |           |                             |                             |       |
| ADA ID: B92BDEC07E5B Ramp Type: PerpDiag                                                                        |                                |                                             | Initial | Initial Pass/Fail: Fail Overall Compliance: No |                       |           |                             | o Severity Score:           | 33.75 |
| Codes/Mitigation Info/Possible Solution                                                                         |                                |                                             |         | Field Measurements/Component Compliance        |                       |           |                             |                             |       |
|                                                                                                                 |                                | Possible Solutions:                         |         | Compliance Description                         |                       |           | Data Compliance Description |                             |       |
|                                                                                                                 |                                | Remove & Replace Curb Ramp                  | With    | N/A                                            | Ramp Length (in)      | 25.0      | No                          | Ramp Slope (%)              | 10.7  |
|                                                                                                                 |                                | Two New Directional Ramps or<br>Equivalent. |         | No                                             | Ramp Width (in)       | 40.5      | No                          | Ramp XSlope (%)             | 5.3   |
|                                                                                                                 |                                |                                             |         | N/A                                            | Flare Type LT         | N/A       | N/A                         | Flare Type RT               | N/A   |
|                                                                                                                 |                                |                                             |         | N/A                                            | Flare Slope LT (%)    | N/A       | N/A                         | Flare Slope RT (%)          | N/A   |
|                                                                                                                 |                                |                                             |         | N/A                                            | Flare Traversable LT? | N/A       | N/A                         | Flare Traversable RT?       | N/A   |
| 12 1 1 1 1 1 1 1 1 1 1 1 1 1 1 1 1 1 1                                                                          |                                |                                             |         | N/A                                            | Landing Length (in)   | N/A       | N/A                         | DWS Provided?               | N/A   |
| SIX ALL STREET                                                                                                  |                                | Surveyor Notes:                             |         | N/A                                            | Landing Width (in)    | N/A       | N/A                         | DWS Contrast?               | N/A   |
| <mark></mark>                                                                                                   | 97 b. See                      | N/A                                         |         | N/A                                            | Landing Slope (%)     | N/A       | N/A                         | DWS Length (in)             | N/A   |
| Contraction of the second s |                                |                                             |         | N/A                                            | Landing X Slope (%)   | N/A       | N/A                         | DWS Full Width?             | N/A   |
| 5 5 5 5 5 5 5 5 5 5 5 5 5 5 5 5 5 5 5                                                                           |                                |                                             |         | N/A                                            | Landing Curb? (Y/N)   | N/A       | N/A                         | DWS Offset (in)             | N/A   |
|                                                                                                                 |                                |                                             |         | N/A                                            | Shared Landing?       | N/A       |                             |                             |       |
| and the                                                                                                         | PROW/ADA:                      |                                             | N/A     | Gutter Ponding?                                | N/A                   | N/A       | Gutter Slope (%)            | N/A                         |       |
|                                                                                                                 | Not Found, R304.5.1, R304.2.2, |                                             | N/A     | Gutter Lip Ht (in)                             | N/A                   | N/A       | Gutter X Slope (%)          | N/A                         |       |
| A STATE AND                                                                 | R304.5.3                       |                                             | N/A     | Painted X Walk1?                               | No                    | N/A       | Painted X Walk2?            | No                          |       |
|                                                                                                                 |                                |                                             |         |                                                | X Walk 1 Direction    | To SE     |                             | X Walk 2 Direction          | To NE |
|                                                                                                                 |                                |                                             |         | N/A                                            | X Walk 1 Width (in)   | N/A       | N/A                         | X Walk 2 Width (in)         | N/A   |
| Street 1 Name                                                                                                   | KINGS RIDGE DR                 |                                             |         |                                                | X Walk 1 Slope (%)    | 4.6       |                             | X Walk 2 Slope (%)          | 2.1   |
| Stop Condition-Street 2                                                                                         | None                           |                                             |         |                                                | X Walk 1 X Slope (%)  | 3.5       |                             | X Walk 2 X Slope (%)        | 5.1   |
| Street 2 Name                                                                                                   | BOW RD                         |                                             |         | N/A                                            | Ramp inside XWalk1?   | N/A       | N/A                         | Ramp inside XWalk2?         | N/A   |
| Stop Condition-Street 1                                                                                         | None                           |                                             |         |                                                | Road Slope (%)        | 3.9       | N/A                         | Clear Space?                | N/A   |
|                                                                                                                 |                                |                                             |         |                                                | Road X Slope (%)      | 3.8       | N/A                         | Clear Space to XWalk (in)   | N/A   |
|                                                                                                                 |                                |                                             |         | N/A                                            | Any Obstructions?     | N/A       | N/A                         | Storm Grate/Utility Hazard? | N/A   |
|                                                                                                                 |                                | Total Cost: \$                              | 3200.00 |                                                | Obstruction Type      |           |                             | Storm Grate/Utility Type    |       |
|                                                                                                                 |                                |                                             |         |                                                |                       | N/A       |                             |                             | N/A   |