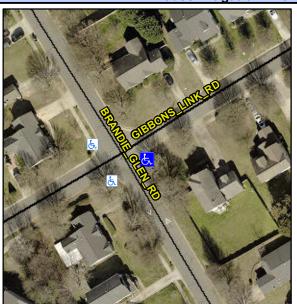

## **Access Compliance Report Public Rights-of-Way** (Curb Ramps)

Intersection ID: 28932 Main Street: GIBBONS LINK RD Cross Street: BRANDIE GLEN RD Location: Ε **Overall Compliance: No** 25 ADA ID: B92F53E714C1 Ramp Type: Directional1 Initial Pass/Fail: Fail **Severity Score:** 

## Field Measurements/Component Compliance

**BRANDIE GLEN RD** Street 1 Name Stop Condition-Street 1 None N/A Street 2 Name Stop Condition-Street 2 N/A Possible Solutions: Remove & Replace Entire Ramp. Surveyor Notes: N/A PROW/ADA: R304.2.2