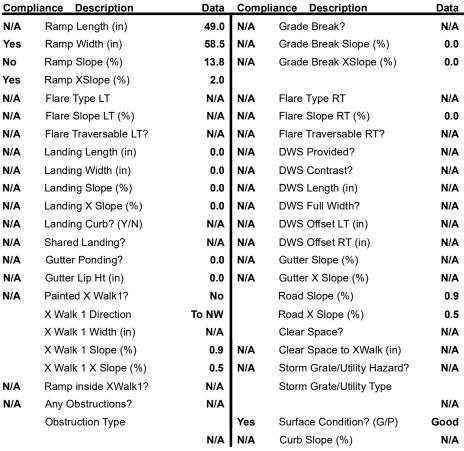

## Field Measurements/Component Compliance

**BRANDIE GLEN RD** Street 1 Name Stop Condition-Street 1 None N/A Street 2 Name Stop Condition-Street 2 N/A Possible Solutions: Remove & Replace Entire Ramp. Surveyor Notes: N/A PROW/ADA: R304.2.2