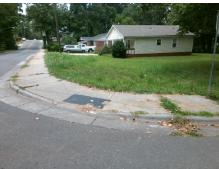

Intersection ID: 8870 Main Street: WELLS\_ST Cross Street: NORRIS\_AV Location: NW

ADA ID: B93422E7939C Ramp Type: Perp Initial Pass/Fail: Fail Overall Compliance: No Severity Score: 22.5

Codes/Mitigation Info/Possible Solution