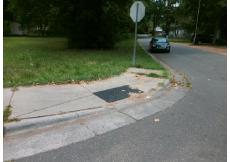

Intersection ID: 8870 Main Street: WELLS\_ST Cross Street: NORRIS\_AV Location: NW

ADA ID: B93422E7939C Ramp Type: Perp Initial Pass/Fail: Fail Overall Compliance: No Severity Score: 22.5

Codes/Mitigation Info/Possible Solution