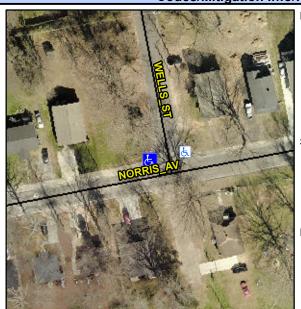

Intersection ID: 8870 Main Street: WELLS\_ST Cross Street: NORRIS\_AV Location: NW

ADA ID: B93422E7939C Ramp Type: Perp Initial Pass/Fail: Fail Overall Compliance: No Severity Score: 22.5

Codes/Mitigation Info/Possible Solution