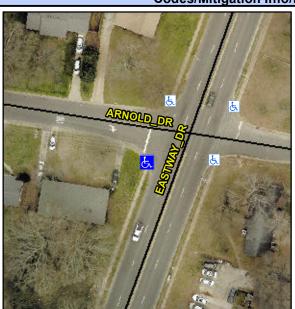

## **Access Compliance Report Public Rights-of-Way** (Curb Ramps)

Intersection ID: 12954 Main Street: EASTWAY DR Cross Street: ARNOLD\_DR Location: SW **Overall Compliance: No** ADA ID: B935CFEDC9E6 Ramp Type: Perp Initial Pass/Fail: Fail Severity Score: 18.75