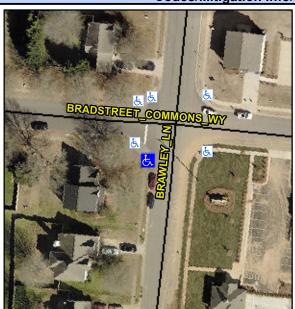

## Access Compliance Report Public Rights-of-Way (Curb Ramps)

Intersection ID: 29424 Main Street: BRADSTREET\_COMMONS\_WYCross Street: BRAWLEY\_LN Location: SW

ADA ID: B93FD771F8D4 Ramp Type: Perp Initial Pass/Fail: Fail Overall Compliance: No Severity Score: 33.75