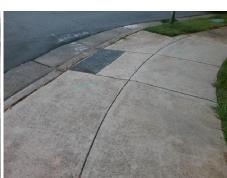

| 4 July . |     |  |  |
|----------|-----|--|--|
| ν.       | ecj |  |  |

Total Cost:

1850.00

| Comp | iance Description     | Data | Comp | liance Description          | Data |
|------|-----------------------|------|------|-----------------------------|------|
| N/A  | Ramp Length (in)      | 48.0 | No   | Ramp Slope (%)              | 13.7 |
| No   | Ramp Width (in)       | 47.5 | Yes  | Ramp XSlope (%)             | 0.9  |
| N/A  | Flare Type LT         | N/A  | N/A  | Flare Type RT               | N/A  |
| N/A  | Flare Slope LT (%)    | N/A  | N/A  | Flare Slope RT (%)          | N/A  |
| N/A  | Flare Traversable LT? | N/A  | N/A  | Flare Traversable RT?       | N/A  |
| N/A  | Landing Length (in)   | N/A  | N/A  | DWS Provided?               | N/A  |
| N/A  | Landing Width (in)    | N/A  | N/A  | DWS Contrast?               | N/A  |
| N/A  | Landing Slope (%)     | N/A  | N/A  | DWS Length (in)             | N/A  |
| N/A  | Landing X Slope (%)   | N/A  | N/A  | DWS Full Width?             | N/A  |
| N/A  | Landing Curb? (Y/N)   | N/A  | N/A  | DWS Offset (in)             | N/A  |
| N/A  | Shared Landing?       | N/A  |      |                             |      |
| N/A  | Gutter Ponding?       | N/A  | N/A  | Gutter Slope (%)            | N/A  |
| N/A  | Gutter Lip Ht (in)    | 0.5  | N/A  | Gutter X Slope (%)          | N/A  |
| N/A  | Painted X Walk1?      | No   | N/A  | Painted X Walk2?            | N/A  |
|      | X Walk 1 Direction    | To E |      | X Walk 2 Direction          | N/A  |
| N/A  | X Walk 1 Width (in)   | N/A  | N/A  | X Walk 2 Width (in)         | N/A  |
|      | X Walk 1 Slope (%)    | 3.0  |      | X Walk 2 Slope (%)          | N/A  |
|      | X Walk 1 X Slope (%)  | 2.5  |      | X Walk 2 X Slope (%)        | N/A  |
| N/A  | Ramp inside XWalk1?   | N/A  | N/A  | Ramp inside XWalk2?         | N/A  |
|      | Road Slope (%)        | N/A  | N/A  | Clear Space?                | N/A  |
|      | Road X Slope (%)      | N/A  | N/A  | Clear Space to XWalk (in)   | N/A  |
| N/A  | Any Obstructions?     | N/A  | N/A  | Storm Grate/Utility Hazard? | N/A  |
|      | Obstruction Type      |      |      | Storm Grate/Utility Type    |      |
|      |                       | N/A  |      |                             | N/A  |
|      |                       |      | Yes  | Surface Condition? (G/P)    | Good |
|      |                       |      |      |                             |      |