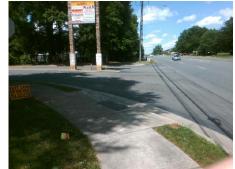

## Access Compliance Report Public Rights-of-Way (Curb Ramps)

| Intersection ID: 10037049   Main Street: S_TRYON_ST   Cross Street: N/A   Location:     ADA ID: B9418150E95D   Ramp Type: BlendTrans2   Initial Pass/Fail: Fail   Overall Compliance: No   Severity Score:     Codes/Mitigation Info/Possible Solution   Field Measurements/Component Compliance   Severity Score: | <u>SW</u><br>25 |
|--------------------------------------------------------------------------------------------------------------------------------------------------------------------------------------------------------------------------------------------------------------------------------------------------------------------|-----------------|
|                                                                                                                                                                                                                                                                                                                    |                 |
| Codes/Mitigation Info/Possible Solution Field Measurements/Component Compliance                                                                                                                                                                                                                                    |                 |
|                                                                                                                                                                                                                                                                                                                    |                 |
| Possible Solutions: <u>Compliance Description</u> Data Compliance Description                                                                                                                                                                                                                                      | Data            |
| Remove & Replace Curb Ramp With N/A Ramp Length (in) 89.0 Yes BlendTrans Slope (%)                                                                                                                                                                                                                                 | 2.8             |
| Two New Directional Ramps or   Yes   Ramp Width (in)   57.0   No   BlendTrans XSlope (%)                                                                                                                                                                                                                           | 8.2             |
| Equivalent.   N/A   Flare Type LT   N/A   Flare Type RT                                                                                                                                                                                                                                                            | N/A             |
| N/A Flare Slope LT (%) N/A N/A Flare Slope RT (%)                                                                                                                                                                                                                                                                  | N/A             |
| N/A Flare Traversable LT? N/A N/A Flare Traversable RT?                                                                                                                                                                                                                                                            | N/A             |
| N/A Landing Length (in) N/A DWS Provided?                                                                                                                                                                                                                                                                          | N/A             |
| N/A Landing Length (in) N/A N/A DWS Provided ?   Surveyor Notes: N/A Landing Width (in) N/A N/A DWS Contrast?   N/A Landing Slope (%) N/A DWS Length (in) N/A DWS Length (in)   N/A Landing Slope (%) N/A DWS Length (in) N/A DWS Length (in)   N/A Landing Slope (%) N/A DWS Length (in) N/A DWS Full Width?      | N/A             |
| していた。 Solution N/A N/A DWS Length (in) N/A N/A DWS Length (in)                                                                                                                                                                                                                                                     | N/A             |
| N/A Landing X Slope (%) N/A N/A DWS Full Width?                                                                                                                                                                                                                                                                    | N/A             |
| N/A Landing Curb? (Y/N) N/A N/A DWS Offset (in)                                                                                                                                                                                                                                                                    | N/A             |
| N/A Shared Landing? N/A                                                                                                                                                                                                                                                                                            |                 |
| PROW/ADA: N/A Gutter Ponding? N/A N/A Gutter Slope (%)                                                                                                                                                                                                                                                             | N/A             |
| R304.5.3 N/A Gutter Lip Ht (in) N/A N/A Gutter X Slope (%)                                                                                                                                                                                                                                                         | N/A             |
| N/A Painted X Walk1? No N/A Painted X Walk2?                                                                                                                                                                                                                                                                       | No              |
| X Walk 1 Direction To E X Walk 2 Direction                                                                                                                                                                                                                                                                         | To N            |
| X Walk 1 Width (in) N/A X Walk 2 Width (in)                                                                                                                                                                                                                                                                        | N/A             |
| Street 1 Name S TRYON ST X Walk 1 Slope (%) 4.1 X Walk 2 Slope (%)                                                                                                                                                                                                                                                 | 1.3             |
| Stop Condition-Street 1 None X Walk 1 X Slope (%) 0.1 X Walk 2 X Slope (%)                                                                                                                                                                                                                                         | 2.9             |
| Street 2 Name N/A Ramp inside XWalk1? N/A N/A Ramp inside XWalk2?                                                                                                                                                                                                                                                  | N/A             |
| Stop Condition-Street 2 StopSign Road Slope (%) 4.4 Clear Space?                                                                                                                                                                                                                                                   | N/A             |
| Road X Slope (%) <b>1.6</b> N/A Clear Space to XWalk (in)                                                                                                                                                                                                                                                          | N/A             |
| N/A Any Obstructions? N/A N/A Storm Grate/Utility Hazard?                                                                                                                                                                                                                                                          | N/A             |
| Total Cost: \$ 3200.00 Obstruction Type Storm Grate/Utility Type                                                                                                                                                                                                                                                   |                 |
| N/A                                                                                                                                                                                                                                                                                                                | N/A             |