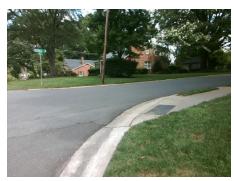

## Field Measurements/Component Compliance

Street 1 Name
Stop Condition-Street 1
Street 2 Name
Stop Condition-Street 2

SCOFIELD RD None TOPPING PL StopSign Possible Solutions:

Remove & Replace Curb Ramp With Two New Directional Ramps or Equivalent.

Surveyor Notes:

N/A

PROW/ADA:

R304.5.1, R304.3.2, R304.5.3

Total Cost: \$ 3200.00

| Field Measure  Compliance Description |                      | Data  | Comp | oliance Description         | Data  |
|---------------------------------------|----------------------|-------|------|-----------------------------|-------|
| N/A                                   | Ramp Length LT (in)  | 44.0  | N/A  | Ramp Length RT (in)         | 43.0  |
| Yes                                   | Ramp Width LT (in)   | 52.0  | No   | Ramp Width RT (in)          | 28.0  |
| No                                    | Ramp Slope LT (%)    | 10.8  | Yes  | Ramp Slope RT (%)           | 8.2   |
| No                                    | Ramp XSlope LT (%)   | 2.8   | Yes  | Ramp XSlope RT (%)          | 0.5   |
| N/A                                   | Landing Length (in)  | N/A   | N/A  | DWS Provided?               | N/A   |
| N/A                                   | Landing Width (in)   | N/A   | N/A  | DWS Contrast?               | N/A   |
| N/A                                   | Landing Slope (%)    | N/A   | N/A  | DWS Length (in)             | N/A   |
| N/A                                   | Landing X Slope (%)  | N/A   | N/A  | DWS Full Width?             | N/A   |
| N/A                                   | Landing Curb? (Y/N)  | N/A   | N/A  | DWS Offset (in)             | N/A   |
| N/A                                   | Shared Landing?      | N/A   |      |                             |       |
| N/A                                   | Gutter Ponding?      | N/A   | N/A  | Gutter Slope (%)            | N/A   |
| N/A                                   | Gutter Lip Ht (in)   | N/A   | N/A  | Gutter X Slope (%)          | N/A   |
| N/A                                   | Painted X Walk1?     | No    | N/A  | Painted X Walk2?            | No    |
|                                       | X Walk 1 Direction   | To NW |      | X Walk 2 Direction          | To SW |
| N/A                                   | X Walk 1 Width (in)  | N/A   | N/A  | X Walk 2 Width (in)         | N/A   |
|                                       | X Walk 1 Slope (%)   | 3.6   |      | X Walk 2 Slope (%)          | 5.2   |
|                                       | X Walk 1 X Slope (%) | 7.1   |      | X Walk 2 X Slope (%)        | 9.7   |
| N/A                                   | Ramp inside XWalk1?  | N/A   | N/A  | Ramp inside XWalk2?         | N/A   |
|                                       | Road Slope (%)       | 9.1   | N/A  | Clear Space?                | N/A   |
|                                       | Road X Slope (%)     | 3.8   | N/A  | Clear Space to XWalk (in)   | N/A   |
| N/A                                   | Any Obstructions?    | N/A   | N/A  | Storm Grate/Utility Hazard? | N/A   |
|                                       | Obstruction Type     |       |      | Storm Grate/Utility Type    |       |
|                                       |                      | N/A   |      |                             | N/A   |
|                                       |                      |       | Yes  | Surface Condition? (G/P)    | Good  |
|                                       |                      |       | N/A  | Curb Slope (%)              | 0.7   |