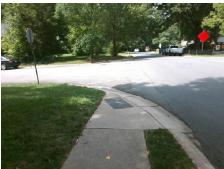

## Field Measurements/Component Compliance

Street 1 Name
Stop Condition-Street 1
Street 2 Name
Stop Condition-Street 2

SCOFIELD RD None TOPPING PL StopSign Possible Solutions:

Remove & Replace Curb Ramp With Two New Directional Ramps or Equivalent.

Surveyor Notes:

N/A

PROW/ADA:

R304.5.1, R304.3.2, R304.5.3

Total Cost: \$ 3200.00

| Field Measure  Compliance Description |                      | Data  | Comp | oliance Description         | Data  |
|---------------------------------------|----------------------|-------|------|-----------------------------|-------|
| N/A                                   | Ramp Length LT (in)  | 44.0  | N/A  | Ramp Length RT (in)         | 43.0  |
| Yes                                   | Ramp Width LT (in)   | 52.0  | No   | Ramp Width RT (in)          | 28.0  |
| No                                    | Ramp Slope LT (%)    | 10.8  | Yes  | Ramp Slope RT (%)           | 8.2   |
| No                                    | Ramp XSlope LT (%)   | 2.8   | Yes  | Ramp XSlope RT (%)          | 0.5   |
| N/A                                   | Landing Length (in)  | N/A   | N/A  | DWS Provided?               | N/A   |
| N/A                                   | Landing Width (in)   | N/A   | N/A  | DWS Contrast?               | N/A   |
| N/A                                   | Landing Slope (%)    | N/A   | N/A  | DWS Length (in)             | N/A   |
| N/A                                   | Landing X Slope (%)  | N/A   | N/A  | DWS Full Width?             | N/A   |
| N/A                                   | Landing Curb? (Y/N)  | N/A   | N/A  | DWS Offset (in)             | N/A   |
| N/A                                   | Shared Landing?      | N/A   |      |                             |       |
| N/A                                   | Gutter Ponding?      | N/A   | N/A  | Gutter Slope (%)            | N/A   |
| N/A                                   | Gutter Lip Ht (in)   | N/A   | N/A  | Gutter X Slope (%)          | N/A   |
| N/A                                   | Painted X Walk1?     | No    | N/A  | Painted X Walk2?            | No    |
|                                       | X Walk 1 Direction   | To NW |      | X Walk 2 Direction          | To SW |
| N/A                                   | X Walk 1 Width (in)  | N/A   | N/A  | X Walk 2 Width (in)         | N/A   |
|                                       | X Walk 1 Slope (%)   | 3.6   |      | X Walk 2 Slope (%)          | 5.2   |
|                                       | X Walk 1 X Slope (%) | 7.1   |      | X Walk 2 X Slope (%)        | 9.7   |
| N/A                                   | Ramp inside XWalk1?  | N/A   | N/A  | Ramp inside XWalk2?         | N/A   |
|                                       | Road Slope (%)       | 9.1   | N/A  | Clear Space?                | N/A   |
|                                       | Road X Slope (%)     | 3.8   | N/A  | Clear Space to XWalk (in)   | N/A   |
| N/A                                   | Any Obstructions?    | N/A   | N/A  | Storm Grate/Utility Hazard? | N/A   |
|                                       | Obstruction Type     |       |      | Storm Grate/Utility Type    |       |
|                                       |                      | N/A   |      |                             | N/A   |
|                                       |                      |       | Yes  | Surface Condition? (G/P)    | Good  |
|                                       |                      |       | N/A  | Curb Slope (%)              | 0.7   |