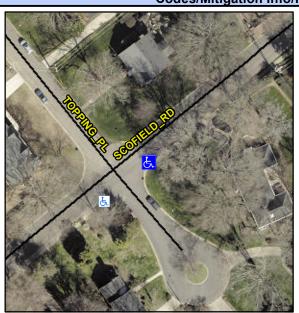

## Access Compliance Report Public Rights-of-Way (Curb Ramps)

Intersection ID: 19543 Main Street: SCOFIELD\_RD Cross Street: TOPPING\_PL Location:

ADA ID: B94738B5B1FA Ramp Type: ParaDiag Initial Pass/Fail: Fail Overall Compliance: No Severity Score: 48.75