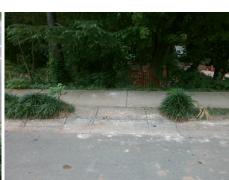

## Access Compliance Report Public Rights-of-Way (Curb Ramps)

Intersection ID: 18795Main Street:LAMONT\_DRCross Street:SENECA\_PLLocation:SWADA ID: B954470C3062Ramp Type:PerpInitial Pass/Fail:FailOverall Compliance:NoSeverity Score:12.5

Total Cost:

1850.00

| Field Measurements/Component Compliance |                       |      |       |                             |      |  |
|-----------------------------------------|-----------------------|------|-------|-----------------------------|------|--|
| Compl                                   | iance Description     | Data | Compl | iance Description           | Data |  |
| N/A                                     | Ramp Length (in)      | 25.0 | No    | Ramp Slope (%)              | 9.7  |  |
| Yes                                     | Ramp Width (in)       | 48.0 | Yes   | Ramp XSlope (%)             | 1.6  |  |
| N/A                                     | Flare Type LT         | N/A  | N/A   | Flare Type RT               | N/A  |  |
| N/A                                     | Flare Slope LT (%)    | N/A  | N/A   | Flare Slope RT (%)          | N/A  |  |
| N/A                                     | Flare Traversable LT? | N/A  | N/A   | Flare Traversable RT?       | N/A  |  |
| N/A                                     | Landing Length (in)   | N/A  | N/A   | DWS Provided?               | N/A  |  |
| N/A                                     | Landing Width (in)    | N/A  | N/A   | DWS Contrast?               | N/A  |  |
| N/A                                     | Landing Slope (%)     | N/A  | N/A   | DWS Length (in)             | N/A  |  |
| N/A                                     | Landing X Slope (%)   | N/A  | N/A   | DWS Full Width?             | N/A  |  |
| N/A                                     | Landing Curb? (Y/N)   | N/A  | N/A   | DWS Offset (in)             | N/A  |  |
| N/A                                     | Shared Landing?       | N/A  |       |                             |      |  |
| N/A                                     | Gutter Ponding?       | N/A  | N/A   | Gutter Slope (%)            | N/A  |  |
| N/A                                     | Gutter Lip Ht (in)    | N/A  | N/A   | Gutter X Slope (%)          | N/A  |  |
| N/A                                     | Painted X Walk1?      | No   | N/A   | Painted X Walk2?            | N/A  |  |
|                                         | X Walk 1 Direction    | To N |       | X Walk 2 Direction          | N/A  |  |
| N/A                                     | X Walk 1 Width (in)   | N/A  | N/A   | X Walk 2 Width (in)         | N/A  |  |
|                                         | X Walk 1 Slope (%)    | 7.3  |       | X Walk 2 Slope (%)          | N/A  |  |
|                                         | X Walk 1 X Slope (%)  | 1.1  |       | X Walk 2 X Slope (%)        | N/A  |  |
| N/A                                     | Ramp inside XWalk1?   | N/A  | N/A   | Ramp inside XWalk2?         | N/A  |  |
|                                         | Road Slope (%)        | N/A  | N/A   | Clear Space?                | N/A  |  |
|                                         | Road X Slope (%)      | N/A  | N/A   | Clear Space to XWalk (in)   | N/A  |  |
| N/A                                     | Any Obstructions?     | N/A  | N/A   | Storm Grate/Utility Hazard? | N/A  |  |
|                                         | Obstruction Type      |      |       | Storm Grate/Utility Type    |      |  |
|                                         |                       | N/A  |       |                             | N/A  |  |
|                                         |                       |      | Yes   | Surface Condition? (G/P)    | Good |  |