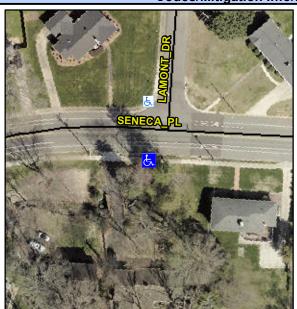

## Access Compliance Report Public Rights-of-Way (Curb Ramps)

Intersection ID: 18795Main Street:LAMONT\_DRCross Street:SENECA\_PLLocation:SWADA ID: B954470C3062Ramp Type:PerpInitial Pass/Fail:FailOverall Compliance:NoSeverity Score:12.5