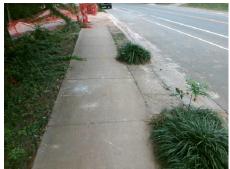

## Access Compliance Report Public Rights-of-Way (Curb Ramps)

Intersection ID: 18795Main Street:LAMONT\_DRCross Street:SENECA\_PLLocation:SWADA ID: B954470C3062Ramp Type:PerpInitial Pass/Fail:FailOverall Compliance:NoSeverity Score:12.5

Total Cost:

1850.00

| Field Measurements/Component Compliance |                       |      |       |                             |      |  |
|-----------------------------------------|-----------------------|------|-------|-----------------------------|------|--|
| Compl                                   | iance Description     | Data | Compl | iance Description           | Data |  |
| N/A                                     | Ramp Length (in)      | 25.0 | No    | Ramp Slope (%)              | 9.7  |  |
| Yes                                     | Ramp Width (in)       | 48.0 | Yes   | Ramp XSlope (%)             | 1.6  |  |
| N/A                                     | Flare Type LT         | N/A  | N/A   | Flare Type RT               | N/A  |  |
| N/A                                     | Flare Slope LT (%)    | N/A  | N/A   | Flare Slope RT (%)          | N/A  |  |
| N/A                                     | Flare Traversable LT? | N/A  | N/A   | Flare Traversable RT?       | N/A  |  |
| N/A                                     | Landing Length (in)   | N/A  | N/A   | DWS Provided?               | N/A  |  |
| N/A                                     | Landing Width (in)    | N/A  | N/A   | DWS Contrast?               | N/A  |  |
| N/A                                     | Landing Slope (%)     | N/A  | N/A   | DWS Length (in)             | N/A  |  |
| N/A                                     | Landing X Slope (%)   | N/A  | N/A   | DWS Full Width?             | N/A  |  |
| N/A                                     | Landing Curb? (Y/N)   | N/A  | N/A   | DWS Offset (in)             | N/A  |  |
| N/A                                     | Shared Landing?       | N/A  |       |                             |      |  |
| N/A                                     | Gutter Ponding?       | N/A  | N/A   | Gutter Slope (%)            | N/A  |  |
| N/A                                     | Gutter Lip Ht (in)    | N/A  | N/A   | Gutter X Slope (%)          | N/A  |  |
| N/A                                     | Painted X Walk1?      | No   | N/A   | Painted X Walk2?            | N/A  |  |
|                                         | X Walk 1 Direction    | To N |       | X Walk 2 Direction          | N/A  |  |
| N/A                                     | X Walk 1 Width (in)   | N/A  | N/A   | X Walk 2 Width (in)         | N/A  |  |
|                                         | X Walk 1 Slope (%)    | 7.3  |       | X Walk 2 Slope (%)          | N/A  |  |
|                                         | X Walk 1 X Slope (%)  | 1.1  |       | X Walk 2 X Slope (%)        | N/A  |  |
| N/A                                     | Ramp inside XWalk1?   | N/A  | N/A   | Ramp inside XWalk2?         | N/A  |  |
|                                         | Road Slope (%)        | N/A  | N/A   | Clear Space?                | N/A  |  |
|                                         | Road X Slope (%)      | N/A  | N/A   | Clear Space to XWalk (in)   | N/A  |  |
| N/A                                     | Any Obstructions?     | N/A  | N/A   | Storm Grate/Utility Hazard? | N/A  |  |
|                                         | Obstruction Type      |      |       | Storm Grate/Utility Type    |      |  |
|                                         |                       | N/A  |       |                             | N/A  |  |
|                                         |                       |      | Yes   | Surface Condition? (G/P)    | Good |  |