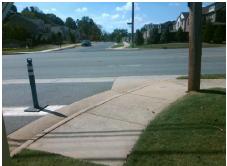

Surveyor Notes:

N/A

PROW/ADA:

Not Found, R304.2.2, R304.5.3

Total Cost: \$ 3200.00

|     |                       | Data  | Compliance Description |                             | Data  |
|-----|-----------------------|-------|------------------------|-----------------------------|-------|
| N/A | Ramp Length (in)      | 61.0  | No                     | Ramp Slope (%)              | 8.6   |
| Yes | Ramp Width (in)       | 54.0  | No                     | Ramp XSlope (%)             | 8.4   |
| N/A | Flare Type LT         | N/A   | N/A                    | Flare Type RT               | N/A   |
| N/A | Flare Slope LT (%)    | N/A   | N/A                    | Flare Slope RT (%)          | N/A   |
| N/A | Flare Traversable LT? | N/A   | N/A                    | Flare Traversable RT?       | N/A   |
| N/A | Landing Length (in)   | N/A   | N/A                    | DWS Provided?               | N/A   |
| N/A | Landing Width (in)    | N/A   | N/A                    | DWS Contrast?               | N/A   |
| N/A | Landing Slope (%)     | N/A   | N/A                    | DWS Length (in)             | N/A   |
| N/A | Landing X Slope (%)   | N/A   | N/A                    | DWS Full Width?             | N/A   |
| N/A | Landing Curb? (Y/N)   | N/A   | N/A                    | DWS Offset (in)             | N/A   |
| N/A | Shared Landing?       | N/A   |                        |                             |       |
| N/A | Gutter Ponding?       | N/A   | N/A                    | Gutter Slope (%)            | N/A   |
| N/A | Gutter Lip Ht (in)    | N/A   | N/A                    | Gutter X Slope (%)          | N/A   |
| N/A | Painted X Walk1?      | No    | N/A                    | Painted X Walk2?            | No    |
|     | X Walk 1 Direction    | To SW |                        | X Walk 2 Direction          | To SE |
| N/A | X Walk 1 Width (in)   | N/A   | N/A                    | X Walk 2 Width (in)         | N/A   |
|     | X Walk 1 Slope (%)    | 2.6   |                        | X Walk 2 Slope (%)          | 3.9   |
|     | X Walk 1 X Slope (%)  | 3.5   |                        | X Walk 2 X Slope (%)        | 1.2   |
| N/A | Ramp inside XWalk1?   | N/A   | N/A                    | Ramp inside XWalk2?         | N/A   |
|     | Road Slope (%)        | 2.6   | N/A                    | Clear Space?                | N/A   |
|     | Road X Slope (%)      | 2.7   | N/A                    | Clear Space to XWalk (in)   | N/A   |
| N/A | Any Obstructions?     | N/A   | N/A                    | Storm Grate/Utility Hazard? | N/A   |
|     | Obstruction Type      |       |                        | Storm Grate/Utility Type    |       |
|     |                       | N/A   |                        |                             | N/A   |
|     |                       |       | Yes                    | Surface Condition? (G/P)    | Good  |