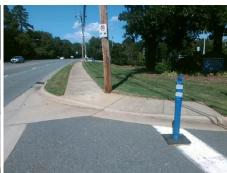

Surveyor Notes:

N/A

PROW/ADA:

Not Found, R304.2.2, R304.5.3

Total Cost: \$ 3200.00

|     |                       | Data  | Compliance Description |                             | Data  |
|-----|-----------------------|-------|------------------------|-----------------------------|-------|
| N/A | Ramp Length (in)      | 61.0  | No                     | Ramp Slope (%)              | 8.6   |
| Yes | Ramp Width (in)       | 54.0  | No                     | Ramp XSlope (%)             | 8.4   |
| N/A | Flare Type LT         | N/A   | N/A                    | Flare Type RT               | N/A   |
| N/A | Flare Slope LT (%)    | N/A   | N/A                    | Flare Slope RT (%)          | N/A   |
| N/A | Flare Traversable LT? | N/A   | N/A                    | Flare Traversable RT?       | N/A   |
| N/A | Landing Length (in)   | N/A   | N/A                    | DWS Provided?               | N/A   |
| N/A | Landing Width (in)    | N/A   | N/A                    | DWS Contrast?               | N/A   |
| N/A | Landing Slope (%)     | N/A   | N/A                    | DWS Length (in)             | N/A   |
| N/A | Landing X Slope (%)   | N/A   | N/A                    | DWS Full Width?             | N/A   |
| N/A | Landing Curb? (Y/N)   | N/A   | N/A                    | DWS Offset (in)             | N/A   |
| N/A | Shared Landing?       | N/A   |                        |                             |       |
| N/A | Gutter Ponding?       | N/A   | N/A                    | Gutter Slope (%)            | N/A   |
| N/A | Gutter Lip Ht (in)    | N/A   | N/A                    | Gutter X Slope (%)          | N/A   |
| N/A | Painted X Walk1?      | No    | N/A                    | Painted X Walk2?            | No    |
|     | X Walk 1 Direction    | To SW |                        | X Walk 2 Direction          | To SE |
| N/A | X Walk 1 Width (in)   | N/A   | N/A                    | X Walk 2 Width (in)         | N/A   |
|     | X Walk 1 Slope (%)    | 2.6   |                        | X Walk 2 Slope (%)          | 3.9   |
|     | X Walk 1 X Slope (%)  | 3.5   |                        | X Walk 2 X Slope (%)        | 1.2   |
| N/A | Ramp inside XWalk1?   | N/A   | N/A                    | Ramp inside XWalk2?         | N/A   |
|     | Road Slope (%)        | 2.6   | N/A                    | Clear Space?                | N/A   |
|     | Road X Slope (%)      | 2.7   | N/A                    | Clear Space to XWalk (in)   | N/A   |
| N/A | Any Obstructions?     | N/A   | N/A                    | Storm Grate/Utility Hazard? | N/A   |
|     | Obstruction Type      |       |                        | Storm Grate/Utility Type    |       |
|     |                       | N/A   |                        |                             | N/A   |
|     |                       |       | Yes                    | Surface Condition? (G/P)    | Good  |