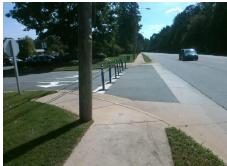

Surveyor Notes:

N/A

PROW/ADA:

Not Found, R304.2.2, R304.5.3

Total Cost: \$ 3200.00

|     |                       | Data  | Compliance Description |                             | Data  |
|-----|-----------------------|-------|------------------------|-----------------------------|-------|
| N/A | Ramp Length (in)      | 61.0  | No                     | Ramp Slope (%)              | 8.6   |
| Yes | Ramp Width (in)       | 54.0  | No                     | Ramp XSlope (%)             | 8.4   |
| N/A | Flare Type LT         | N/A   | N/A                    | Flare Type RT               | N/A   |
| N/A | Flare Slope LT (%)    | N/A   | N/A                    | Flare Slope RT (%)          | N/A   |
| N/A | Flare Traversable LT? | N/A   | N/A                    | Flare Traversable RT?       | N/A   |
| N/A | Landing Length (in)   | N/A   | N/A                    | DWS Provided?               | N/A   |
| N/A | Landing Width (in)    | N/A   | N/A                    | DWS Contrast?               | N/A   |
| N/A | Landing Slope (%)     | N/A   | N/A                    | DWS Length (in)             | N/A   |
| N/A | Landing X Slope (%)   | N/A   | N/A                    | DWS Full Width?             | N/A   |
| N/A | Landing Curb? (Y/N)   | N/A   | N/A                    | DWS Offset (in)             | N/A   |
| N/A | Shared Landing?       | N/A   |                        |                             |       |
| N/A | Gutter Ponding?       | N/A   | N/A                    | Gutter Slope (%)            | N/A   |
| N/A | Gutter Lip Ht (in)    | N/A   | N/A                    | Gutter X Slope (%)          | N/A   |
| N/A | Painted X Walk1?      | No    | N/A                    | Painted X Walk2?            | No    |
|     | X Walk 1 Direction    | To SW |                        | X Walk 2 Direction          | To SE |
| N/A | X Walk 1 Width (in)   | N/A   | N/A                    | X Walk 2 Width (in)         | N/A   |
|     | X Walk 1 Slope (%)    | 2.6   |                        | X Walk 2 Slope (%)          | 3.9   |
|     | X Walk 1 X Slope (%)  | 3.5   |                        | X Walk 2 X Slope (%)        | 1.2   |
| N/A | Ramp inside XWalk1?   | N/A   | N/A                    | Ramp inside XWalk2?         | N/A   |
|     | Road Slope (%)        | 2.6   | N/A                    | Clear Space?                | N/A   |
|     | Road X Slope (%)      | 2.7   | N/A                    | Clear Space to XWalk (in)   | N/A   |
| N/A | Any Obstructions?     | N/A   | N/A                    | Storm Grate/Utility Hazard? | N/A   |
|     | Obstruction Type      |       |                        | Storm Grate/Utility Type    |       |
|     |                       | N/A   |                        |                             | N/A   |
|     |                       |       | Yes                    | Surface Condition? (G/P)    | Good  |