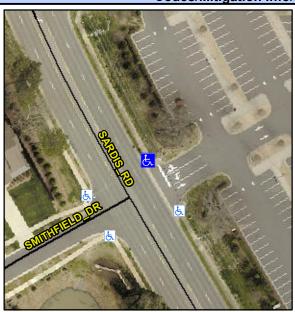

## Access Compliance Report Public Rights-of-Way (Curb Ramps)

Intersection ID: 21061 Main Street: SARDIS\_RD Cross Street: SMITHFIELD\_DR Location: NE

ADA ID: B95695FBE944 Ramp Type: PerpDiag Initial Pass/Fail: Fail Overall Compliance: No Severity Score: 37.5

## Field Measurements/Component Compliance

Street 1 Name
Stop Condition-Street 2
Street 2 Name
Stop Condition-Street 1

SARDIS RD None SMITHFIELD DR StopSign Possible Solutions:

Remove & Replace Curb Ramp With Two New Directional Ramps or Equivalent.