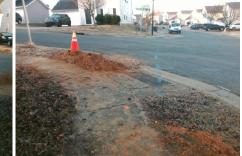

## **Access Compliance Report** Public Rights-of-Way (Curb Ramps)

| Intersection ID: 31378                                                          | Main Str                     | eet: CARRINGTON_HILL_DR        | Cross   | Street <sup>.</sup>                            | AUBREYWOOD_DR         |                             |                   | Location:                   | SE   |
|---------------------------------------------------------------------------------|------------------------------|--------------------------------|---------|------------------------------------------------|-----------------------|-----------------------------|-------------------|-----------------------------|------|
|                                                                                 |                              |                                |         |                                                |                       |                             |                   |                             |      |
| ADA ID: B9570EBA978                                                             | DEBA9785 Ramp Type: PerpDiag |                                |         | Initial Pass/Fail: Fail Overall Compliance: No |                       |                             | o Severity Score: | 33.75                       |      |
| Codes/Mitigation Info/Possible Solution Field Measurements/Component Compliance |                              |                                |         |                                                |                       |                             |                   |                             |      |
| C ARACTORY                                                                      | MAR MALL                     | Possible Solutions:            |         | Compliance Description                         |                       | Data Compliance Description |                   |                             | Data |
| Star A                                                                          |                              | Remove & Replace Curb Ramp     | With    | N/A                                            | Ramp Length (in)      | 51.5                        | No                | Ramp Slope (%)              | 11.3 |
|                                                                                 |                              | Two New Directional Ramps or   |         | No                                             | Ramp Width (in)       | 40.0                        | No                | Ramp XSlope (%)             | 6.3  |
| 1111 121                                                                        |                              | Equivalent.                    |         | N/A                                            | Flare Type LT         | N/A                         | N/A               | Flare Type RT               | N/A  |
|                                                                                 | a les                        |                                |         | N/A                                            | Flare Slope LT (%)    | N/A                         | N/A               | Flare Slope RT (%)          | N/A  |
|                                                                                 | TUCOLLE                      |                                |         | N/A                                            | Flare Traversable LT? | N/A                         | N/A               | Flare Traversable RT?       | N/A  |
|                                                                                 | SEE .                        |                                |         | N/A                                            | Landing Length (in)   | N/A                         | N/A               | DWS Provided?               | N/A  |
|                                                                                 | 1 20 1 to 1                  | Surveyor Notes:                |         | N/A                                            | Landing Width (in)    | N/A                         | N/A               | DWS Contrast?               | N/A  |
|                                                                                 |                              | N/A                            |         | N/A                                            | Landing Slope (%)     | N/A                         | N/A               | DWS Length (in)             | N/A  |
| A P                                                                             |                              |                                |         | N/A                                            | Landing X Slope (%)   | N/A                         | N/A               | DWS Full Width?             | N/A  |
|                                                                                 |                              |                                |         | N/A                                            | Landing Curb? (Y/N)   | N/A                         | N/A               | DWS Offset (in)             | N/A  |
|                                                                                 | 142 m                        |                                |         | N/A                                            | Shared Landing?       | N/A                         |                   |                             |      |
| P                                                                               | N Markeller                  | PROW/ADA:                      |         | N/A                                            | Gutter Ponding?       | N/A                         | N/A               | Gutter Slope (%)            | N/A  |
| an the second                                                                   | AL MARA                      | Not Found, R304.5.1, R304.2.2, |         | N/A                                            | Gutter Lip Ht (in)    | N/A                         | N/A               | Gutter X Slope (%)          | N/A  |
| 38                                                                              |                              | R304.5.3                       |         | N/A                                            | Painted X Walk1?      | No                          | N/A               | Painted X Walk2?            | No   |
|                                                                                 | ·                            |                                |         |                                                | X Walk 1 Direction    | To NW                       |                   | X Walk 2 Direction          | To W |
| A CONTRACT                                                                      | without the states           |                                |         | N/A                                            | X Walk 1 Width (in)   | N/A                         | N/A               | X Walk 2 Width (in)         | N/A  |
| Street 1 Name                                                                   | AUBREYWOOD DR                |                                |         |                                                | X Walk 1 Slope (%)    | 4.0                         |                   | X Walk 2 Slope (%)          | 6.1  |
| Stop Condition-Street 2                                                         | None                         |                                |         |                                                | X Walk 1 X Slope (%)  | 3.9                         |                   | X Walk 2 X Slope (%)        | 6.0  |
| Street 2 Name                                                                   | CARRINGTON HILL DR           |                                |         | N/A                                            | Ramp inside XWalk1?   | N/A                         | N/A               | Ramp inside XWalk2?         | N/A  |
| Stop Condition-Street 1                                                         | StopSign                     |                                |         |                                                | Road Slope (%)        | 8.7                         | N/A               | Clear Space?                | N/A  |
|                                                                                 |                              |                                |         |                                                | Road X Slope (%)      | 1.2                         | N/A               | Clear Space to XWalk (in)   | N/A  |
|                                                                                 |                              |                                |         | N/A                                            | Any Obstructions?     | N/A                         | N/A               | Storm Grate/Utility Hazard? | N/A  |
|                                                                                 |                              | Total Cost: \$                 | 3200.00 |                                                | Obstruction Type      |                             |                   | Storm Grate/Utility Type    |      |
|                                                                                 |                              |                                |         |                                                |                       | N/A                         |                   |                             | N/A  |
|                                                                                 |                              |                                |         |                                                |                       |                             | Yes               | Surface Condition? (G/P)    | Good |