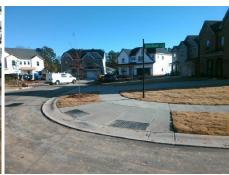

## Access Compliance Report Public Rights-of-Way (Curb Ramps)

Intersection ID: 10038888Main Street: STINSON\_CTCross Street: N/ALocation:EADA ID: B95845E0D9C8Ramp Type: PerpInitial Pass/Fail: FailOverall Compliance: NoSeverity Score:10

## Field Measurements/Component Compliance

Street 1 Name
Stop Condition-Street 2
None
Street 2 Name
N/A
Stop Condition-Street 1
N/A

Possible Solutions:

Remove & Replace Entire Ramp.

Surveyor Notes:

N/A

PROW/ADA:

R304.5.1, R304.5.3

Total Cost: \$ 1850.00

| Field Measurements/Component Compliance |                       |       |                        |                             |      |
|-----------------------------------------|-----------------------|-------|------------------------|-----------------------------|------|
| Compliance Description                  |                       | Data  | Compliance Description |                             | Data |
| N/A                                     | Ramp Length (in)      | 96.0  | Yes                    | Ramp Slope (%)              | 5.1  |
| No                                      | Ramp Width (in)       | 47.0  | No                     | Ramp XSlope (%)             | 3.5  |
| N/A                                     | Flare Type LT         | N/A   | N/A                    | Flare Type RT               | N/A  |
| N/A                                     | Flare Slope LT (%)    | N/A   | N/A                    | Flare Slope RT (%)          | N/A  |
| N/A                                     | Flare Traversable LT? | N/A   | N/A                    | Flare Traversable RT?       | N/A  |
| N/A                                     | Landing Length (in)   | N/A   | N/A                    | DWS Provided?               | N/A  |
| N/A                                     | Landing Width (in)    | N/A   | N/A                    | DWS Contrast?               | N/A  |
| N/A                                     | Landing Slope (%)     | N/A   | N/A                    | DWS Length (in)             | N/A  |
| N/A                                     | Landing X Slope (%)   | N/A   | N/A                    | DWS Full Width?             | N/A  |
| N/A                                     | Landing Curb? (Y/N)   | N/A   | N/A                    | DWS Offset (in)             | N/A  |
| N/A                                     | Shared Landing?       | N/A   |                        |                             |      |
| N/A                                     | Gutter Ponding?       | N/A   | N/A                    | Gutter Slope (%)            | N/A  |
| N/A                                     | Gutter Lip Ht (in)    | N/A   | N/A                    | Gutter X Slope (%)          | N/A  |
| N/A                                     | Painted X Walk1?      | No    | N/A                    | Painted X Walk2?            | N/A  |
|                                         | X Walk 1 Direction    | To SW |                        | X Walk 2 Direction          | N/A  |
| N/A                                     | X Walk 1 Width (in)   | N/A   | N/A                    | X Walk 2 Width (in)         | N/A  |
|                                         | X Walk 1 Slope (%)    | 4.6   |                        | X Walk 2 Slope (%)          | N/A  |
|                                         | X Walk 1 X Slope (%)  | 2.9   |                        | X Walk 2 X Slope (%)        | N/A  |
| N/A                                     | Ramp inside XWalk1?   | N/A   | N/A                    | Ramp inside XWalk2?         | N/A  |
|                                         | Road Slope (%)        | N/A   | N/A                    | Clear Space?                | N/A  |
|                                         | Road X Slope (%)      | N/A   | N/A                    | Clear Space to XWalk (in)   | N/A  |
| N/A                                     | Any Obstructions?     | N/A   | N/A                    | Storm Grate/Utility Hazard? | N/A  |
|                                         | Obstruction Type      |       |                        | Storm Grate/Utility Type    |      |
|                                         |                       | N/A   |                        |                             | N/A  |
|                                         |                       |       | Yes                    | Surface Condition? (G/P)    | Good |
|                                         |                       |       |                        |                             |      |