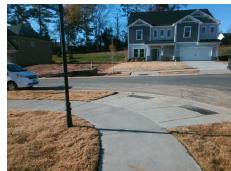

## Access Compliance Report Public Rights-of-Way (Curb Ramps)

Intersection ID: 10038888Main Street: STINSON\_CTCross Street: N/ALocation:EADA ID: B95845E0D9C8Ramp Type: PerpInitial Pass/Fail: FailOverall Compliance: NoSeverity Score:10

## Field Measurements/Component Compliance

Street 1 Name
Stop Condition-Street 2
None
Street 2 Name
N/A
Stop Condition-Street 1
N/A

Possible Solutions:

Remove & Replace Entire Ramp.

Surveyor Notes:

N/A

PROW/ADA:

R304.5.1, R304.5.3

Total Cost: \$ 1850.00

| Field Measurements/Component Compliance |                       |       |                        |                             |      |
|-----------------------------------------|-----------------------|-------|------------------------|-----------------------------|------|
| Compliance Description                  |                       | Data  | Compliance Description |                             | Data |
| N/A                                     | Ramp Length (in)      | 96.0  | Yes                    | Ramp Slope (%)              | 5.1  |
| No                                      | Ramp Width (in)       | 47.0  | No                     | Ramp XSlope (%)             | 3.5  |
| N/A                                     | Flare Type LT         | N/A   | N/A                    | Flare Type RT               | N/A  |
| N/A                                     | Flare Slope LT (%)    | N/A   | N/A                    | Flare Slope RT (%)          | N/A  |
| N/A                                     | Flare Traversable LT? | N/A   | N/A                    | Flare Traversable RT?       | N/A  |
| N/A                                     | Landing Length (in)   | N/A   | N/A                    | DWS Provided?               | N/A  |
| N/A                                     | Landing Width (in)    | N/A   | N/A                    | DWS Contrast?               | N/A  |
| N/A                                     | Landing Slope (%)     | N/A   | N/A                    | DWS Length (in)             | N/A  |
| N/A                                     | Landing X Slope (%)   | N/A   | N/A                    | DWS Full Width?             | N/A  |
| N/A                                     | Landing Curb? (Y/N)   | N/A   | N/A                    | DWS Offset (in)             | N/A  |
| N/A                                     | Shared Landing?       | N/A   |                        |                             |      |
| N/A                                     | Gutter Ponding?       | N/A   | N/A                    | Gutter Slope (%)            | N/A  |
| N/A                                     | Gutter Lip Ht (in)    | N/A   | N/A                    | Gutter X Slope (%)          | N/A  |
| N/A                                     | Painted X Walk1?      | No    | N/A                    | Painted X Walk2?            | N/A  |
|                                         | X Walk 1 Direction    | To SW |                        | X Walk 2 Direction          | N/A  |
| N/A                                     | X Walk 1 Width (in)   | N/A   | N/A                    | X Walk 2 Width (in)         | N/A  |
|                                         | X Walk 1 Slope (%)    | 4.6   |                        | X Walk 2 Slope (%)          | N/A  |
|                                         | X Walk 1 X Slope (%)  | 2.9   |                        | X Walk 2 X Slope (%)        | N/A  |
| N/A                                     | Ramp inside XWalk1?   | N/A   | N/A                    | Ramp inside XWalk2?         | N/A  |
|                                         | Road Slope (%)        | N/A   | N/A                    | Clear Space?                | N/A  |
|                                         | Road X Slope (%)      | N/A   | N/A                    | Clear Space to XWalk (in)   | N/A  |
| N/A                                     | Any Obstructions?     | N/A   | N/A                    | Storm Grate/Utility Hazard? | N/A  |
|                                         | Obstruction Type      |       |                        | Storm Grate/Utility Type    |      |
|                                         |                       | N/A   |                        |                             | N/A  |
|                                         |                       |       | Yes                    | Surface Condition? (G/P)    | Good |
|                                         |                       |       |                        |                             |      |