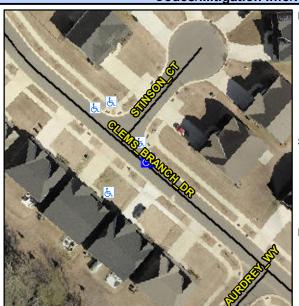

## Access Compliance Report Public Rights-of-Way (Curb Ramps)

Intersection ID: 10038888Main Street: STINSON\_CTCross Street: N/ALocation:EADA ID: B95845E0D9C8Ramp Type: PerpInitial Pass/Fail: FailOverall Compliance: NoSeverity Score:10