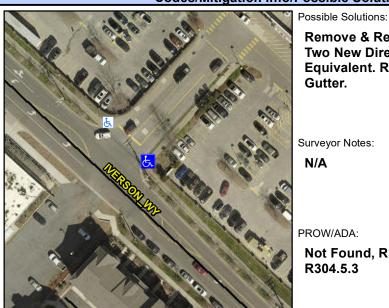

## **Access Compliance Report Public Rights-of-Way** (Curb Ramps)

Intersection ID: 10029072 Main Street: IVERSON WY **Cross Street: N/A** Location: ADA ID: B959010084C0 Ramp Type: BlendTrans2 Initial Pass/Fail: Pass **Overall Compliance: No Severity Score:** 15

**Codes/Mitigation Info/Possible Solution** 

Field Measurements/Component Compliance

**ENTRANCE** Street 1 Name Stop Condition-Street 1 StopSign Street 2 Name N/A Stop Condition-Street 2 N/A Remove & Replace Curb Ramp With Two New Directional Ramps or Equivalent. Remove & Replace Gutter.

Surveyor Notes:

N/A

PROW/ADA:

Not Found, R305.2, R302.7.2, R304.5.3

Total Cost: 3950.00

| Compliance Description |                       | Data   | Compliance Description |                             | Data   |
|------------------------|-----------------------|--------|------------------------|-----------------------------|--------|
| N/A                    | Ramp Length (in)      | 95.0   | Yes                    | BlendTrans Slope (%)        | 1.4    |
| Yes                    | Ramp Width (in)       | 48.0   | Yes                    | BlendTrans XSlope (%)       | 1.9    |
| N/A                    | Flare Type LT         | Sloped | N/A                    | Flare Type RT               | Sloped |
| N/A                    | Flare Slope LT (%)    | N/A    | N/A                    | Flare Slope RT (%)          | N/A    |
| N/A                    | Flare Traversable LT? | No     | N/A                    | Flare Traversable RT?       | No     |
| N/A                    | Landing Length (in)   | N/A    | Yes                    | DWS Provided?               | Yes    |
| N/A                    | Landing Width (in)    | N/A    | Yes                    | DWS Contrast?               | Yes    |
| N/A                    | Landing Slope (%)     | N/A    | Yes                    | DWS Length (in)             | 24.5   |
| N/A                    | Landing X Slope (%)   | N/A    | Yes                    | DWS Full Width?             | Yes    |
| N/A                    | Landing Curb? (Y/N)   | No     | No                     | DWS Offset (in)             | 3.0    |
| N/A                    | Shared Landing?       | No     |                        |                             |        |
| Yes                    | Gutter Ponding?       | No     | Yes                    | Gutter Slope (%)            | 0.1    |
| No                     | Gutter Lip Ht (in)    | 1.0    | No                     | Gutter X Slope (%)          | 2.4    |
| N/A                    | Painted X Walk1?      | No     | N/A                    | Painted X Walk2?            | N/A    |
|                        | X Walk 1 Direction    | To NW  |                        | X Walk 2 Direction          | N/A    |
|                        | X Walk 1 Width (in)   | N/A    |                        | X Walk 2 Width (in)         | N/A    |
|                        | X Walk 1 Slope (%)    | 2.3    |                        | X Walk 2 Slope (%)          | N/A    |
|                        | X Walk 1 X Slope (%)  | 0.4    |                        | X Walk 2 X Slope (%)        | N/A    |
| N/A                    | Ramp inside XWalk1?   | N/A    | N/A                    | Ramp inside XWalk2?         | N/A    |
|                        | Road Slope (%)        | 0.4    |                        | Clear Space?                | Yes    |
|                        | Road X Slope (%)      | 2.3    | N/A                    | Clear Space to XWalk (in)   | N/A    |
| Yes                    | Any Obstructions?     | No     | Yes                    | Storm Grate/Utility Hazard? | No     |
|                        | Obstruction Type      |        | Į.                     | Storm Grate/Utility Type    |        |
|                        |                       | N/A    | l                      |                             | N/A    |
|                        |                       |        | Yes                    | Surface Condition? (G/P)    | Good   |
|                        |                       |        |                        |                             |        |