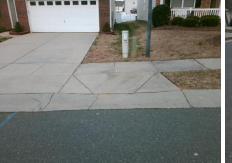

## Access Compliance Report Public Rights-of-Way (Curb Ramps)

Intersection ID: 47278Main Street:BERNADINE\_CTCross Street:CARRINGTON\_FOREST\_LNLocation:SWADA ID: B961CF9AC8AARamp Type:PerpInitial Pass/Fail:FailOverall Compliance:NoSeverity Score:18.75

1850.00

| 133/F                                   | all. Fall Overall     | Compilan | Ce. IV | <u> </u> | Severity Score.       | 10.73 |  |
|-----------------------------------------|-----------------------|----------|--------|----------|-----------------------|-------|--|
| Field Measurements/Component Compliance |                       |          |        |          |                       |       |  |
| Comp                                    | liance Description    | Data     | Comp   | liance   | Description           | Data  |  |
| N/A                                     | Ramp Length (in)      | 49.0     | Yes    | Ramp     | Slope (%)             | 6.4   |  |
| No                                      | Ramp Width (in)       | 35.0     | No     | Ramp     | XSlope (%)            | 3.9   |  |
| N/A                                     | Flare Type LT         | N/A      | N/A    | Flare    | Type RT               | N/A   |  |
| N/A                                     | Flare Slope LT (%)    | N/A      | N/A    | Flare    | Slope RT (%)          | N/A   |  |
| N/A                                     | Flare Traversable LT? | N/A      | N/A    | Flare    | Traversable RT?       | N/A   |  |
| N/A                                     | Landing Length (in)   | N/A      | N/A    | DWS      | Provided?             | N/A   |  |
| N/A                                     | Landing Width (in)    | N/A      | N/A    | DWS      | Contrast?             | N/A   |  |
| N/A                                     | Landing Slope (%)     | N/A      | N/A    | DWS      | Length (in)           | N/A   |  |
| N/A                                     | Landing X Slope (%)   | N/A      | N/A    | DWS      | Full Width?           | N/A   |  |
| N/A                                     | Landing Curb? (Y/N)   | N/A      | N/A    | DWS      | Offset (in)           | N/A   |  |
| N/A                                     | Shared Landing?       | N/A      |        |          |                       |       |  |
| N/A                                     | Gutter Ponding?       | N/A      | N/A    | Gutte    | r Slope (%)           | N/A   |  |
| N/A                                     | Gutter Lip Ht (in)    | N/A      | N/A    | Gutte    | r X Slope (%)         | N/A   |  |
| N/A                                     | Painted X Walk1?      | No       | N/A    | Painte   | ed X Walk2?           | N/A   |  |
|                                         | X Walk 1 Direction    | To SE    |        | X Wa     | lk 2 Direction        | N/A   |  |
| N/A                                     | X Walk 1 Width (in)   | N/A      | N/A    | X Wa     | lk 2 Width (in)       | N/A   |  |
|                                         | X Walk 1 Slope (%)    | 2.8      |        | X Wa     | lk 2 Slope (%)        | N/A   |  |
|                                         | X Walk 1 X Slope (%)  | 2.9      |        | X Wa     | lk 2 X Slope (%)      | N/A   |  |
| N/A                                     | Ramp inside XWalk1?   | N/A      | N/A    | Ramp     | inside XWalk2?        | N/A   |  |
|                                         | Road Slope (%)        | N/A      | N/A    | Clear    | Space?                | N/A   |  |
|                                         | Road X Slope (%)      | N/A      | N/A    | Clear    | Space to XWalk (in)   | N/A   |  |
| N/A                                     | Any Obstructions?     | N/A      | N/A    | Storm    | Grate/Utility Hazard? | N/A   |  |
|                                         | Obstruction Type      |          |        | Storm    | Grate/Utility Type    |       |  |
|                                         |                       | N/A      |        |          |                       | N/A   |  |
|                                         |                       |          | Yes    | Surfa    | ce Condition? (G/P)   | Good  |  |
|                                         |                       |          |        |          |                       |       |  |