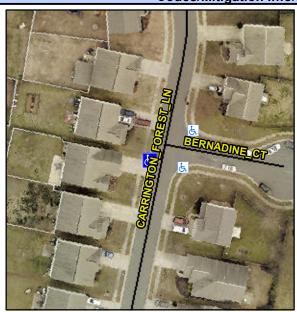

## Access Compliance Report Public Rights-of-Way (Curb Ramps)

Intersection ID: 47278Main Street:BERNADINE\_CTCross Street:CARRINGTON\_FOREST\_LNLocation:SWADA ID: B961CF9AC8AARamp Type:PerpInitial Pass/Fail:FailOverall Compliance:NoSeverity Score:18.75