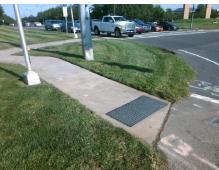

Total Cost: 500.00

| Compli | ance Description      | Data  | Compli | ance  | Description           | Data |
|--------|-----------------------|-------|--------|-------|-----------------------|------|
| N/A    | Ramp Length (in)      | 60.0  | Yes    | Grade | e Break?              | Yes  |
| Yes    | Ramp Width (in)       | 59.0  | Yes    | Grade | e Break Slope (%)     | 2.9  |
| Yes    | Ramp Slope (%)        | 1.9   | Yes    | Grade | e Break XSlope (%)    | 2.2  |
| Yes    | Ramp XSlope (%)       | 1.7   |        |       |                       |      |
| N/A    | Flare Type LT         | N/A   | N/A    | Flare | Type RT               | N/A  |
| N/A    | Flare Slope LT (%)    | N/A   | N/A    | Flare | Slope RT (%)          | N/A  |
| N/A    | Flare Traversable LT? | N/A   | N/A    | Flare | Traversable RT?       | N/A  |
| Yes    | Landing Length (in)   | 65.0  | Yes    | DWS   | Provided?             | Yes  |
| Yes    | Landing Width (in)    | 60.0  | Yes    | DWS   | Contrast?             | Yes  |
| No     | Landing Slope (%)     | 2.6   | Yes    | DWS   | Length (in)           | 25.5 |
| Yes    | Landing X Slope (%)   | 0.9   | Yes    | DWS   | Full Width?           | Yes  |
| N/A    | Landing Curb? (Y/N)   | No    | Yes    | DWS   | Offset LT (in)        | 20.5 |
| N/A    | Shared Landing?       | No    | Yes    | DWS   | Offset RT (in)        | 1.0  |
| Yes    | Gutter Ponding?       | No    | Yes    | Gutte | r Slope (%)           | 4.6  |
| Yes    | Gutter Lip Ht (in)    | 0.0   | Yes    | Gutte | r X Slope (%)         | 0.4  |
| N/A    | Painted X Walk1?      | Yes   |        | Road  | Slope (%)             | 1.9  |
|        | X Walk 1 Direction    | То Е  |        | Road  | X Slope (%)           | 3.8  |
|        | X Walk 1 Width (in)   | 113.5 |        | Clear | Space?                | Yes  |
|        | X Walk 1 Slope (%)    | 1.9   | N/A    | Clear | Space to XWalk (in)   | N/A  |
|        | X Walk 1 X Slope (%)  | 3.8   | Yes    | Storm | Grate/Utility Hazard? | No   |
| Yes    | Ramp inside XWalk1?   | Yes   |        | Storm | Grate/Utility Type    |      |
| Yes    | Any Obstructions?     | No    |        |       |                       | N/A  |
|        | Obstruction Type      |       | Yes    | Surfa | ce Condition? (G/P)   | Good |
|        |                       | N/A   | N/A    | Curb  | Slope (%)             | N/A  |