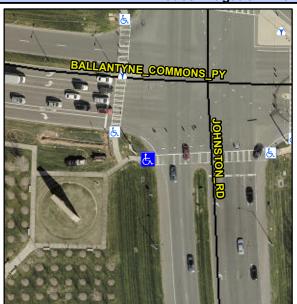

## **Access Compliance Report Public Rights-of-Way** (Curb Ramps)

Intersection ID: 27490 Main Street: BALLANTYNE COMMONS PY Cross Street: JOHNSTON RD Location: SW

ADA ID: B961DA90250E Ramp Type: Directional1 Initial Pass/Fail: Pass **Overall Compliance: No Severity Score:** 0

## Field Measurements/Component Compliance

JOHNSTON RD Street 1 Name Stop Condition-Street 1 Signal Street 2 Name N/A Stop Condition-Street 2 N/A

Compliance Description Possible Solutions: Remove & Replace Landing. Surveyor Notes: **NO CURB LINE** PROW/ADA: R304.2.2-Perp, R304.3.2-Para