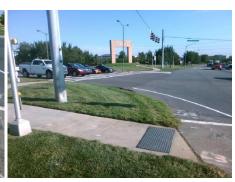

Total Cost: 500.00

| Compli | ance Description      | Data  | Compli | ance  | Description           | Data |
|--------|-----------------------|-------|--------|-------|-----------------------|------|
| N/A    | Ramp Length (in)      | 60.0  | Yes    | Grade | e Break?              | Yes  |
| Yes    | Ramp Width (in)       | 59.0  | Yes    | Grade | e Break Slope (%)     | 2.9  |
| Yes    | Ramp Slope (%)        | 1.9   | Yes    | Grade | e Break XSlope (%)    | 2.2  |
| Yes    | Ramp XSlope (%)       | 1.7   |        |       |                       |      |
| N/A    | Flare Type LT         | N/A   | N/A    | Flare | Type RT               | N/A  |
| N/A    | Flare Slope LT (%)    | N/A   | N/A    | Flare | Slope RT (%)          | N/A  |
| N/A    | Flare Traversable LT? | N/A   | N/A    | Flare | Traversable RT?       | N/A  |
| Yes    | Landing Length (in)   | 65.0  | Yes    | DWS   | Provided?             | Yes  |
| Yes    | Landing Width (in)    | 60.0  | Yes    | DWS   | Contrast?             | Yes  |
| No     | Landing Slope (%)     | 2.6   | Yes    | DWS   | Length (in)           | 25.5 |
| Yes    | Landing X Slope (%)   | 0.9   | Yes    | DWS   | Full Width?           | Yes  |
| N/A    | Landing Curb? (Y/N)   | No    | Yes    | DWS   | Offset LT (in)        | 20.5 |
| N/A    | Shared Landing?       | No    | Yes    | DWS   | Offset RT (in)        | 1.0  |
| Yes    | Gutter Ponding?       | No    | Yes    | Gutte | r Slope (%)           | 4.6  |
| Yes    | Gutter Lip Ht (in)    | 0.0   | Yes    | Gutte | r X Slope (%)         | 0.4  |
| N/A    | Painted X Walk1?      | Yes   |        | Road  | Slope (%)             | 1.9  |
|        | X Walk 1 Direction    | То Е  |        | Road  | X Slope (%)           | 3.8  |
|        | X Walk 1 Width (in)   | 113.5 |        | Clear | Space?                | Yes  |
|        | X Walk 1 Slope (%)    | 1.9   | N/A    | Clear | Space to XWalk (in)   | N/A  |
|        | X Walk 1 X Slope (%)  | 3.8   | Yes    | Storm | Grate/Utility Hazard? | No   |
| Yes    | Ramp inside XWalk1?   | Yes   |        | Storm | Grate/Utility Type    |      |
| Yes    | Any Obstructions?     | No    |        |       |                       | N/A  |
|        | Obstruction Type      |       | Yes    | Surfa | ce Condition? (G/P)   | Good |
|        |                       | N/A   | N/A    | Curb  | Slope (%)             | N/A  |