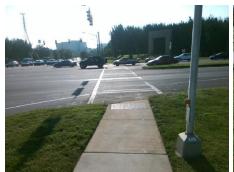

## Field Measurements/Component Compliance

JOHNSTON RD Street 1 Name Stop Condition-Street 1 Signal Street 2 Name N/A Stop Condition-Street 2 N/A

Compliance Description Possible Solutions: Remove & Replace Landing. Surveyor Notes: **NO CURB LINE** PROW/ADA: R304.2.2-Perp, R304.3.2-Para

Total Cost: 500.00

| Compli | ance Description      | Data  | Compli | ance  | Description           | Data |
|--------|-----------------------|-------|--------|-------|-----------------------|------|
| N/A    | Ramp Length (in)      | 60.0  | Yes    | Grade | e Break?              | Yes  |
| Yes    | Ramp Width (in)       | 59.0  | Yes    | Grade | e Break Slope (%)     | 2.9  |
| Yes    | Ramp Slope (%)        | 1.9   | Yes    | Grade | e Break XSlope (%)    | 2.2  |
| Yes    | Ramp XSlope (%)       | 1.7   |        |       |                       |      |
| N/A    | Flare Type LT         | N/A   | N/A    | Flare | Type RT               | N/A  |
| N/A    | Flare Slope LT (%)    | N/A   | N/A    | Flare | Slope RT (%)          | N/A  |
| N/A    | Flare Traversable LT? | N/A   | N/A    | Flare | Traversable RT?       | N/A  |
| Yes    | Landing Length (in)   | 65.0  | Yes    | DWS   | Provided?             | Yes  |
| Yes    | Landing Width (in)    | 60.0  | Yes    | DWS   | Contrast?             | Yes  |
| No     | Landing Slope (%)     | 2.6   | Yes    | DWS   | Length (in)           | 25.5 |
| Yes    | Landing X Slope (%)   | 0.9   | Yes    | DWS   | Full Width?           | Yes  |
| N/A    | Landing Curb? (Y/N)   | No    | Yes    | DWS   | Offset LT (in)        | 20.5 |
| N/A    | Shared Landing?       | No    | Yes    | DWS   | Offset RT (in)        | 1.0  |
| Yes    | Gutter Ponding?       | No    | Yes    | Gutte | r Slope (%)           | 4.6  |
| Yes    | Gutter Lip Ht (in)    | 0.0   | Yes    | Gutte | r X Slope (%)         | 0.4  |
| N/A    | Painted X Walk1?      | Yes   |        | Road  | Slope (%)             | 1.9  |
|        | X Walk 1 Direction    | То Е  |        | Road  | X Slope (%)           | 3.8  |
|        | X Walk 1 Width (in)   | 113.5 |        | Clear | Space?                | Yes  |
|        | X Walk 1 Slope (%)    | 1.9   | N/A    | Clear | Space to XWalk (in)   | N/A  |
|        | X Walk 1 X Slope (%)  | 3.8   | Yes    | Storm | Grate/Utility Hazard? | No   |
| Yes    | Ramp inside XWalk1?   | Yes   |        | Storm | Grate/Utility Type    |      |
| Yes    | Any Obstructions?     | No    |        |       |                       | N/A  |
|        | Obstruction Type      |       | Yes    | Surfa | ce Condition? (G/P)   | Good |
|        |                       | N/A   | N/A    | Curb  | Slope (%)             | N/A  |