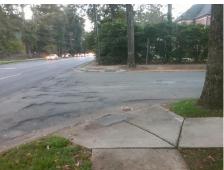

## Field Measurements/Component Compliance

Street 1 Name
Stop Condition-Street 2
Street 2 Name
Stop Condition-Street 1

OXFORD PL StopSign PROVIDENCE RD None Possible Solutions:

Remove & Replace Curb Ramp With
Two New Directional Ramps or
Equivalent.

Surveyor Notes:

N/A

PROW/ADA:

R304.2.2

Total Cost: \$ 3200.00

|                        | Field Measure         | ments/C | ompo | nent Compliance             |       |
|------------------------|-----------------------|---------|------|-----------------------------|-------|
| Compliance Description |                       | Data    | Comp | liance Description          | Data  |
| N/A                    | Ramp Length (in)      | 82.0    | No   | Ramp Slope (%)              | 14.9  |
| Yes                    | Ramp Width (in)       | 48.0    | Yes  | Ramp XSlope (%)             | 1.8   |
| N/A                    | Flare Type LT         | N/A     | N/A  | Flare Type RT               | N/A   |
| N/A                    | Flare Slope LT (%)    | N/A     | N/A  | Flare Slope RT (%)          | N/A   |
| N/A                    | Flare Traversable LT? | N/A     | N/A  | Flare Traversable RT?       | N/A   |
| N/A                    | Landing Length (in)   | N/A     | N/A  | DWS Provided?               | N/A   |
| N/A                    | Landing Width (in)    | N/A     | N/A  | DWS Contrast?               | N/A   |
| N/A                    | Landing Slope (%)     | N/A     | N/A  | DWS Length (in)             | N/A   |
| N/A                    | Landing X Slope (%)   | N/A     | N/A  | DWS Full Width?             | N/A   |
| N/A                    | Landing Curb? (Y/N)   | N/A     | N/A  | DWS Offset (in)             | N/A   |
| N/A                    | Shared Landing?       | N/A     |      |                             |       |
| N/A                    | Gutter Ponding?       | N/A     | N/A  | Gutter Slope (%)            | N/A   |
| N/A                    | Gutter Lip Ht (in)    | N/A     | N/A  | Gutter X Slope (%)          | N/A   |
| N/A                    | Painted X Walk1?      | No      | N/A  | Painted X Walk2?            | No    |
|                        | X Walk 1 Direction    | To SE   |      | X Walk 2 Direction          | To NE |
| N/A                    | X Walk 1 Width (in)   | N/A     | N/A  | X Walk 2 Width (in)         | N/A   |
|                        | X Walk 1 Slope (%)    | 2.0     |      | X Walk 2 Slope (%)          | 1.8   |
|                        | X Walk 1 X Slope (%)  | 0.9     |      | X Walk 2 X Slope (%)        | 1.5   |
| N/A                    | Ramp inside XWalk1?   | N/A     | N/A  | Ramp inside XWalk2?         | N/A   |
|                        | Road Slope (%)        | 2.1     | N/A  | Clear Space?                | N/A   |
|                        | Road X Slope (%)      | 0.1     | N/A  | Clear Space to XWalk (in)   | N/A   |
| N/A                    | Any Obstructions?     | N/A     | N/A  | Storm Grate/Utility Hazard? | N/A   |
|                        | Obstruction Type      |         |      | Storm Grate/Utility Type    |       |
|                        |                       | N/A     |      |                             | N/A   |
|                        |                       |         | Yes  | Surface Condition? (G/P)    | Good  |
|                        |                       |         |      |                             |       |