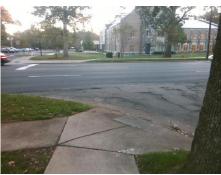

## Field Measurements/Component Compliance

Street 1 Name
Stop Condition-Street 2
Street 2 Name
Stop Condition-Street 1

OXFORD PL StopSign PROVIDENCE RD None Possible Solutions:

Remove & Replace Curb Ramp With
Two New Directional Ramps or
Equivalent.

Surveyor Notes:

N/A

PROW/ADA:

R304.2.2

Total Cost: \$ 3200.00

|                        | Field Measure         | ments/C | ompo | nent Compliance             |       |
|------------------------|-----------------------|---------|------|-----------------------------|-------|
| Compliance Description |                       | Data    | Comp | liance Description          | Data  |
| N/A                    | Ramp Length (in)      | 82.0    | No   | Ramp Slope (%)              | 14.9  |
| Yes                    | Ramp Width (in)       | 48.0    | Yes  | Ramp XSlope (%)             | 1.8   |
| N/A                    | Flare Type LT         | N/A     | N/A  | Flare Type RT               | N/A   |
| N/A                    | Flare Slope LT (%)    | N/A     | N/A  | Flare Slope RT (%)          | N/A   |
| N/A                    | Flare Traversable LT? | N/A     | N/A  | Flare Traversable RT?       | N/A   |
| N/A                    | Landing Length (in)   | N/A     | N/A  | DWS Provided?               | N/A   |
| N/A                    | Landing Width (in)    | N/A     | N/A  | DWS Contrast?               | N/A   |
| N/A                    | Landing Slope (%)     | N/A     | N/A  | DWS Length (in)             | N/A   |
| N/A                    | Landing X Slope (%)   | N/A     | N/A  | DWS Full Width?             | N/A   |
| N/A                    | Landing Curb? (Y/N)   | N/A     | N/A  | DWS Offset (in)             | N/A   |
| N/A                    | Shared Landing?       | N/A     |      |                             |       |
| N/A                    | Gutter Ponding?       | N/A     | N/A  | Gutter Slope (%)            | N/A   |
| N/A                    | Gutter Lip Ht (in)    | N/A     | N/A  | Gutter X Slope (%)          | N/A   |
| N/A                    | Painted X Walk1?      | No      | N/A  | Painted X Walk2?            | No    |
|                        | X Walk 1 Direction    | To SE   |      | X Walk 2 Direction          | To NE |
| N/A                    | X Walk 1 Width (in)   | N/A     | N/A  | X Walk 2 Width (in)         | N/A   |
|                        | X Walk 1 Slope (%)    | 2.0     |      | X Walk 2 Slope (%)          | 1.8   |
|                        | X Walk 1 X Slope (%)  | 0.9     |      | X Walk 2 X Slope (%)        | 1.5   |
| N/A                    | Ramp inside XWalk1?   | N/A     | N/A  | Ramp inside XWalk2?         | N/A   |
|                        | Road Slope (%)        | 2.1     | N/A  | Clear Space?                | N/A   |
|                        | Road X Slope (%)      | 0.1     | N/A  | Clear Space to XWalk (in)   | N/A   |
| N/A                    | Any Obstructions?     | N/A     | N/A  | Storm Grate/Utility Hazard? | N/A   |
|                        | Obstruction Type      |         |      | Storm Grate/Utility Type    |       |
|                        |                       | N/A     |      |                             | N/A   |
|                        |                       |         | Yes  | Surface Condition? (G/P)    | Good  |
|                        |                       |         |      |                             |       |