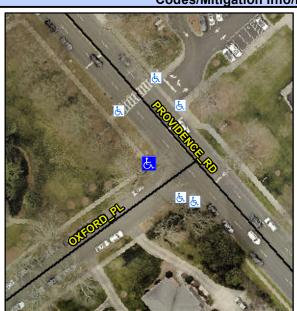

## Access Compliance Report Public Rights-of-Way (Curb Ramps)

Intersection ID: 16048 Main Street: OXFORD\_PL Cross Street: PROVIDENCE\_RD Location: NW

ADA ID: B962ED80E45B Ramp Type: PerpDiag Initial Pass/Fail: Fail Overall Compliance: No Severity Score: 25

## Field Measurements/Component Compliance

Street 1 Name
Stop Condition-Street 2
Street 2 Name
Stop Condition-Street 1

OXFORD PL StopSign PROVIDENCE RD None Possible Solutions:

Remove & Replace Curb Ramp With
Two New Directional Ramps or
Equivalent.