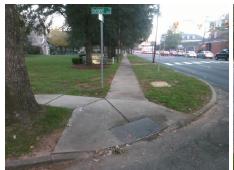

## Field Measurements/Component Compliance

Street 1 Name
Stop Condition-Street 2
Street 2 Name
Stop Condition-Street 1

OXFORD PL StopSign PROVIDENCE RD None Possible Solutions:

Remove & Replace Curb Ramp With
Two New Directional Ramps or
Equivalent.

Surveyor Notes:

N/A

PROW/ADA:

R304.2.2

Total Cost: \$ 3200.00

|                        | Field Measure         | ments/C | ompo | nent Compliance             |       |
|------------------------|-----------------------|---------|------|-----------------------------|-------|
| Compliance Description |                       | Data    | Comp | liance Description          | Data  |
| N/A                    | Ramp Length (in)      | 82.0    | No   | Ramp Slope (%)              | 14.9  |
| Yes                    | Ramp Width (in)       | 48.0    | Yes  | Ramp XSlope (%)             | 1.8   |
| N/A                    | Flare Type LT         | N/A     | N/A  | Flare Type RT               | N/A   |
| N/A                    | Flare Slope LT (%)    | N/A     | N/A  | Flare Slope RT (%)          | N/A   |
| N/A                    | Flare Traversable LT? | N/A     | N/A  | Flare Traversable RT?       | N/A   |
| N/A                    | Landing Length (in)   | N/A     | N/A  | DWS Provided?               | N/A   |
| N/A                    | Landing Width (in)    | N/A     | N/A  | DWS Contrast?               | N/A   |
| N/A                    | Landing Slope (%)     | N/A     | N/A  | DWS Length (in)             | N/A   |
| N/A                    | Landing X Slope (%)   | N/A     | N/A  | DWS Full Width?             | N/A   |
| N/A                    | Landing Curb? (Y/N)   | N/A     | N/A  | DWS Offset (in)             | N/A   |
| N/A                    | Shared Landing?       | N/A     |      |                             |       |
| N/A                    | Gutter Ponding?       | N/A     | N/A  | Gutter Slope (%)            | N/A   |
| N/A                    | Gutter Lip Ht (in)    | N/A     | N/A  | Gutter X Slope (%)          | N/A   |
| N/A                    | Painted X Walk1?      | No      | N/A  | Painted X Walk2?            | No    |
|                        | X Walk 1 Direction    | To SE   |      | X Walk 2 Direction          | To NE |
| N/A                    | X Walk 1 Width (in)   | N/A     | N/A  | X Walk 2 Width (in)         | N/A   |
|                        | X Walk 1 Slope (%)    | 2.0     |      | X Walk 2 Slope (%)          | 1.8   |
|                        | X Walk 1 X Slope (%)  | 0.9     |      | X Walk 2 X Slope (%)        | 1.5   |
| N/A                    | Ramp inside XWalk1?   | N/A     | N/A  | Ramp inside XWalk2?         | N/A   |
|                        | Road Slope (%)        | 2.1     | N/A  | Clear Space?                | N/A   |
|                        | Road X Slope (%)      | 0.1     | N/A  | Clear Space to XWalk (in)   | N/A   |
| N/A                    | Any Obstructions?     | N/A     | N/A  | Storm Grate/Utility Hazard? | N/A   |
|                        | Obstruction Type      |         |      | Storm Grate/Utility Type    |       |
|                        |                       | N/A     |      |                             | N/A   |
|                        |                       |         | Yes  | Surface Condition? (G/P)    | Good  |
|                        |                       |         |      |                             |       |