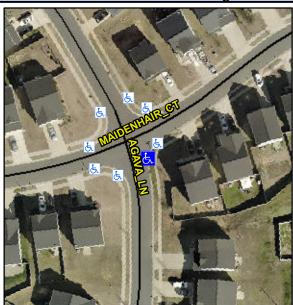

## Access Compliance Report Public Rights-of-Way (Curb Ramps)

Intersection ID: 52716 Main Street: AGAVA\_LN Cross Street: MAIDENHAIR\_CT Location: SE

ADA ID: B96B0AEC556B Ramp Type: Perp Initial Pass/Fail: Fail Overall Compliance: No Severity Score: 1.25

## Field Measurements/Component Compliance

Street 1 Name AGAVA LN
Stop Condition-Street 2 StopSign
Street 2 Name N/A
Stop Condition-Street 1 N/A

| . 000:2:0 00:4::0::           |          |
|-------------------------------|----------|
| Possible Solutions:           | <u>c</u> |
| Remove & Replace Entire Ramp. | N        |
|                               | Ye       |
|                               | N/       |
|                               | N        |
|                               | N        |
|                               | N        |
| Surveyor Notes:               | N        |
| N/A                           | N        |
|                               | N        |
|                               | N        |
|                               | N        |
| PROW/ADA:                     | N        |
| Not Found, R304.5.3           | N/       |
| ·                             | N        |
|                               |          |
|                               | N        |
|                               |          |
|                               | N        |
|                               |          |