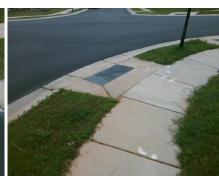

## Access Compliance Report Public Rights-of-Way (Curb Ramps)

Intersection ID: 52716 Main Street: AGAVA\_LN Cross Street: MAIDENHAIR\_CT Location: SE

ADA ID: B96B0AEC556B Ramp Type: Perp Initial Pass/Fail: Fail Overall Compliance: No Severity Score: 1.25

1850.00

| Compl | iance Description     | Data | Compl | iance | Description             | Data |
|-------|-----------------------|------|-------|-------|-------------------------|------|
| N/A   | Ramp Length (in)      | 48.0 | Yes   | Ramp  | Slope (%)               | 5.5  |
| Yes   | Ramp Width (in)       | 48.0 | No    | Ramp  | XSlope (%)              | 4.6  |
| N/A   | Flare Type LT         | N/A  | N/A   | Flare | Type RT                 | N/A  |
| N/A   | Flare Slope LT (%)    | N/A  | N/A   | Flare | Slope RT (%)            | N/A  |
| N/A   | Flare Traversable LT? | N/A  | N/A   | Flare | Traversable RT?         | N/A  |
| N/A   | Landing Length (in)   | N/A  | N/A   | DWS   | Provided?               | N/A  |
| N/A   | Landing Width (in)    | N/A  | N/A   | DWS   | Contrast?               | N/A  |
| N/A   | Landing Slope (%)     | N/A  | N/A   | DWS   | Length (in)             | N/A  |
| N/A   | Landing X Slope (%)   | N/A  | N/A   | DWS   | Full Width?             | N/A  |
| N/A   | Landing Curb? (Y/N)   | N/A  | N/A   | DWS   | Offset (in)             | N/A  |
| N/A   | Shared Landing?       | N/A  |       |       |                         |      |
| N/A   | Gutter Ponding?       | N/A  | N/A   | Gutte | er Slope (%)            | N/A  |
| N/A   | Gutter Lip Ht (in)    | 0.5  | N/A   | Gutte | er X Slope (%)          | N/A  |
| N/A   | Painted X Walk1?      | No   | N/A   | Paint | ed X Walk2?             | N/A  |
|       | X Walk 1 Direction    | To W |       | X Wa  | lk 2 Direction          | N/A  |
| N/A   | X Walk 1 Width (in)   | N/A  | N/A   | X Wa  | ılk 2 Width (in)        | N/A  |
|       | X Walk 1 Slope (%)    | 2.2  |       | X Wa  | lk 2 Slope (%)          | N/A  |
|       | X Walk 1 X Slope (%)  | 0.9  |       | X Wa  | lk 2 X Slope (%)        | N/A  |
| N/A   | Ramp inside XWalk1?   | N/A  | N/A   | Ram   | o inside XWalk2?        | N/A  |
|       | Road Slope (%)        | N/A  | N/A   | Clear | Space?                  | N/A  |
|       | Road X Slope (%)      | N/A  | N/A   | Clear | Space to XWalk (in)     | N/A  |
| N/A   | Any Obstructions?     | N/A  | N/A   | Storn | n Grate/Utility Hazard? | N/A  |
|       | Obstruction Type      |      | l     | Storn | n Grate/Utility Type    |      |
|       |                       | N/A  |       |       |                         | N/A  |
|       |                       |      | Yes   | Surfa | ice Condition? (G/P)    | Good |