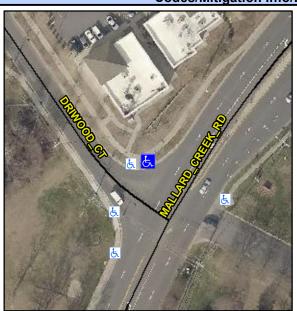

## Access Compliance Report Public Rights-of-Way (Curb Ramps)

Intersection ID: 4031Main Street:MALLARD\_CREK\_RDCross Street:DRIWOOD\_CTLocation:NADA ID: B96B9FE3DEE1Ramp Type:PerpInitial Pass/Fail:FailOverall Compliance:NoSeverity Score:25

## Field Measurements/Component Compliance

Street 1 Name

MALLARD CREEK RD

Stop Condition-Street 2

StopSign

Street 2 Name

N/A

Stop Condition-Street 1