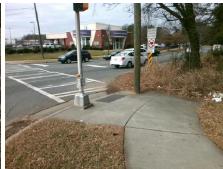

Total Cost:

1850.00

| Field Measurements/Component Compliance |                       |       |       |       |                         |      |
|-----------------------------------------|-----------------------|-------|-------|-------|-------------------------|------|
| Compl                                   | liance Description    | Data  | Compl | iance | Description             | Data |
| N/A                                     | Ramp Length (in)      | 68.0  | Yes   | Ramp  | Slope (%)               | 7.9  |
| No                                      | Ramp Width (in)       | 47.5  | No    | Ramp  | XSlope (%)              | 3.2  |
| N/A                                     | Flare Type LT         | N/A   | N/A   | Flare | Type RT                 | N/A  |
| N/A                                     | Flare Slope LT (%)    | N/A   | N/A   | Flare | Slope RT (%)            | N/A  |
| N/A                                     | Flare Traversable LT? | N/A   | N/A   | Flare | Traversable RT?         | N/A  |
| N/A                                     | Landing Length (in)   | N/A   | N/A   | DWS   | Provided?               | N/A  |
| N/A                                     | Landing Width (in)    | N/A   | N/A   | DWS   | Contrast?               | N/A  |
| N/A                                     | Landing Slope (%)     | N/A   | N/A   | DWS   | Length (in)             | N/A  |
| N/A                                     | Landing X Slope (%)   | N/A   | N/A   | DWS   | Full Width?             | N/A  |
| N/A                                     | Landing Curb? (Y/N)   | N/A   | N/A   | DWS   | Offset (in)             | N/A  |
| N/A                                     | Shared Landing?       | N/A   |       |       |                         |      |
| N/A                                     | Gutter Ponding?       | N/A   | N/A   | Gutte | r Slope (%)             | N/A  |
| N/A                                     | Gutter Lip Ht (in)    | N/A   | N/A   | Gutte | r X Slope (%)           | N/A  |
| N/A                                     | Painted X Walk1?      | Yes   | N/A   | Paint | ed X Walk2?             | N/A  |
|                                         | X Walk 1 Direction    | To W  |       | X Wa  | lk 2 Direction          | N/A  |
| N/A                                     | X Walk 1 Width (in)   | 116.0 | N/A   | X Wa  | lk 2 Width (in)         | N/A  |
|                                         | X Walk 1 Slope (%)    | 1.6   |       | X Wa  | lk 2 Slope (%)          | N/A  |
|                                         | X Walk 1 X Slope (%)  | 1.0   |       | X Wa  | lk 2 X Slope (%)        | N/A  |
| N/A                                     | Ramp inside XWalk1?   | Yes   | N/A   | Ramp  | inside XWalk2?          | N/A  |
|                                         | Road Slope (%)        | N/A   | N/A   | Clear | Space?                  | N/A  |
|                                         | Road X Slope (%)      | N/A   | N/A   | Clear | Space to XWalk (in)     | N/A  |
| N/A                                     | Any Obstructions?     | N/A   | N/A   | Storn | n Grate/Utility Hazard? | N/A  |
|                                         | Obstruction Type      |       |       | Storn | n Grate/Utility Type    |      |
|                                         |                       | N/A   |       |       |                         | N/A  |
|                                         |                       |       | Yes   | Surfa | ce Condition? (G/P)     | Good |