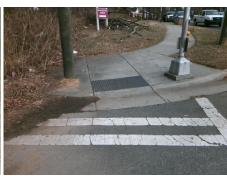

Total Cost:

1850.00

| Field Measurements/Component Compliance |                       |       |       |       |                         |      |
|-----------------------------------------|-----------------------|-------|-------|-------|-------------------------|------|
| Compl                                   | liance Description    | Data  | Compl | iance | Description             | Data |
| N/A                                     | Ramp Length (in)      | 68.0  | Yes   | Ramp  | Slope (%)               | 7.9  |
| No                                      | Ramp Width (in)       | 47.5  | No    | Ramp  | XSlope (%)              | 3.2  |
| N/A                                     | Flare Type LT         | N/A   | N/A   | Flare | Type RT                 | N/A  |
| N/A                                     | Flare Slope LT (%)    | N/A   | N/A   | Flare | Slope RT (%)            | N/A  |
| N/A                                     | Flare Traversable LT? | N/A   | N/A   | Flare | Traversable RT?         | N/A  |
| N/A                                     | Landing Length (in)   | N/A   | N/A   | DWS   | Provided?               | N/A  |
| N/A                                     | Landing Width (in)    | N/A   | N/A   | DWS   | Contrast?               | N/A  |
| N/A                                     | Landing Slope (%)     | N/A   | N/A   | DWS   | Length (in)             | N/A  |
| N/A                                     | Landing X Slope (%)   | N/A   | N/A   | DWS   | Full Width?             | N/A  |
| N/A                                     | Landing Curb? (Y/N)   | N/A   | N/A   | DWS   | Offset (in)             | N/A  |
| N/A                                     | Shared Landing?       | N/A   |       |       |                         |      |
| N/A                                     | Gutter Ponding?       | N/A   | N/A   | Gutte | r Slope (%)             | N/A  |
| N/A                                     | Gutter Lip Ht (in)    | N/A   | N/A   | Gutte | r X Slope (%)           | N/A  |
| N/A                                     | Painted X Walk1?      | Yes   | N/A   | Paint | ed X Walk2?             | N/A  |
|                                         | X Walk 1 Direction    | To W  |       | X Wa  | lk 2 Direction          | N/A  |
| N/A                                     | X Walk 1 Width (in)   | 116.0 | N/A   | X Wa  | lk 2 Width (in)         | N/A  |
|                                         | X Walk 1 Slope (%)    | 1.6   |       | X Wa  | lk 2 Slope (%)          | N/A  |
|                                         | X Walk 1 X Slope (%)  | 1.0   |       | X Wa  | lk 2 X Slope (%)        | N/A  |
| N/A                                     | Ramp inside XWalk1?   | Yes   | N/A   | Ramp  | inside XWalk2?          | N/A  |
|                                         | Road Slope (%)        | N/A   | N/A   | Clear | Space?                  | N/A  |
|                                         | Road X Slope (%)      | N/A   | N/A   | Clear | Space to XWalk (in)     | N/A  |
| N/A                                     | Any Obstructions?     | N/A   | N/A   | Storn | n Grate/Utility Hazard? | N/A  |
|                                         | Obstruction Type      |       |       | Storn | n Grate/Utility Type    |      |
|                                         |                       | N/A   |       |       |                         | N/A  |
|                                         |                       |       | Yes   | Surfa | ce Condition? (G/P)     | Good |