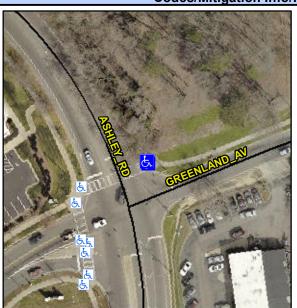

## **Access Compliance Report Public Rights-of-Way** (Curb Ramps)

Intersection ID: 12316 Main Street: ASHLEY\_RD Cross Street: GREENLAND\_AV Location: NE **Overall Compliance: No** ADA ID: B96DEFE2141B Ramp Type: Perp Initial Pass/Fail: Fail **Severity Score:** 10

**Codes/Mitigation Info/Possible Solution** 

| Street 1 Name           | ASHLEY RD |
|-------------------------|-----------|
| Stop Condition-Street 2 | Signal    |
| Street 2 Name           | N/A       |
| Stop Condition-Street 1 | N/A       |