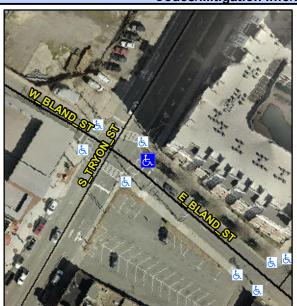

## **Access Compliance Report Public Rights-of-Way** (Curb Ramps)

Intersection ID: 13420 Main Street: S TRYON ST Cross Street: W\_BLAND\_ST Location: SE **Overall Compliance: No** ADA ID: B9726274E153 Ramp Type: Perp Initial Pass/Fail: Fail **Severity Score:** 12.5