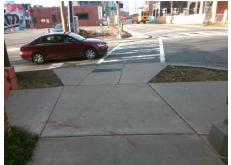

## **Access Compliance Report Public Rights-of-Way** (Curb Ramps)

Intersection ID: 13420 Main Street: S TRYON ST Cross Street: W\_BLAND\_ST Location: SE **Overall Compliance: No** ADA ID: B9726274E153 Ramp Type: Perp Initial Pass/Fail: Fail **Severity Score:** 12.5

**Codes/Mitigation Info/Possible Solution** 

**W BLAND ST** Street 1 Name Stop Condition-Street 2 Signal Street 2 Name N/A Stop Condition-Street 1 N/A Possible Solutions: Remove & Replace Entire Ramp. Surveyor Notes: N/A PROW/ADA: Not Found, R304.5.3

Total Cost: 1850.00

| Field Measurements/Component Compliance |                       |       |       |       |                         |      |
|-----------------------------------------|-----------------------|-------|-------|-------|-------------------------|------|
| Compl                                   | iance Description     | Data  | Compl | iance | Description             | Data |
| N/A                                     | Ramp Length (in)      | 94.0  | Yes   | Ramp  | Slope (%)               | 7.3  |
| Yes                                     | Ramp Width (in)       | 48.0  | No    | Ramp  | XSlope (%)              | 6.2  |
| N/A                                     | Flare Type LT         | N/A   | N/A   | Flare | Type RT                 | N/A  |
| N/A                                     | Flare Slope LT (%)    | N/A   | N/A   | Flare | Slope RT (%)            | N/A  |
| N/A                                     | Flare Traversable LT? | N/A   | N/A   | Flare | Traversable RT?         | N/A  |
| N/A                                     | Landing Length (in)   | N/A   | N/A   | DWS   | Provided?               | N/A  |
| N/A                                     | Landing Width (in)    | N/A   | N/A   | DWS   | Contrast?               | N/A  |
| N/A                                     | Landing Slope (%)     | N/A   | N/A   | DWS   | Length (in)             | N/A  |
| N/A                                     | Landing X Slope (%)   | N/A   | N/A   | DWS   | Full Width?             | N/A  |
| N/A                                     | Landing Curb? (Y/N)   | N/A   | N/A   | DWS   | Offset (in)             | N/A  |
| N/A                                     | Shared Landing?       | N/A   |       |       |                         |      |
| N/A                                     | Gutter Ponding?       | N/A   | N/A   | Gutte | er Slope (%)            | N/A  |
| N/A                                     | Gutter Lip Ht (in)    | N/A   | N/A   | Gutte | er X Slope (%)          | N/A  |
| N/A                                     | Painted X Walk1?      | Yes   | N/A   | Paint | ed X Walk2?             | N/A  |
|                                         | X Walk 1 Direction    | To SW |       | X Wa  | lk 2 Direction          | N/A  |
| N/A                                     | X Walk 1 Width (in)   | 109.0 | N/A   | X Wa  | lk 2 Width (in)         | N/A  |
|                                         | X Walk 1 Slope (%)    | 7.0   |       | X Wa  | lk 2 Slope (%)          | N/A  |
|                                         | X Walk 1 X Slope (%)  | 4.1   |       | X Wa  | lk 2 X Slope (%)        | N/A  |
| N/A                                     | Ramp inside XWalk1?   | Yes   | N/A   | Ram   | o inside XWalk2?        | N/A  |
|                                         | Road Slope (%)        | N/A   | N/A   | Clear | Space?                  | N/A  |
|                                         | Road X Slope (%)      | N/A   | N/A   | Clear | Space to XWalk (in)     | N/A  |
| N/A                                     | Any Obstructions?     | N/A   | N/A   | Storn | n Grate/Utility Hazard? | N/A  |
|                                         | Obstruction Type      |       |       | Storn | n Grate/Utility Type    |      |
|                                         |                       | N/A   |       |       |                         | N/A  |
|                                         |                       |       | Yes   | Surfa | ce Condition? (G/P)     | Good |
| AFT FE                                  |                       |       |       |       |                         |      |