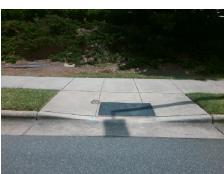

## Field Measurements/Component Compliance

J W CLAY BV Street 1 Name Stop Condition-Street 2 None Street 2 Name N/A Stop Condition-Street 1 N/A Possible Solutions: Remove & Replace Entire Ramp. Surveyor Notes: N/A PROW/ADA: R304.5.1

Total Cost: 1850.00

| Field Measurements/Component Compliance |                       |      |      |                             |      |
|-----------------------------------------|-----------------------|------|------|-----------------------------|------|
| Compliance Description                  |                       | Data | Comp | liance Description          | Data |
| N/A                                     | Ramp Length (in)      | 54.0 | Yes  | Ramp Slope (%)              | 7.6  |
| No                                      | Ramp Width (in)       | 42.5 | Yes  | Ramp XSlope (%)             | 2.8  |
| N/A                                     | Flare Type LT         | N/A  | N/A  | Flare Type RT               | N/A  |
| N/A                                     | Flare Slope LT (%)    | N/A  | N/A  | Flare Slope RT (%)          | N/A  |
| N/A                                     | Flare Traversable LT? | N/A  | N/A  | Flare Traversable RT?       | N/A  |
| N/A                                     | Landing Length (in)   | N/A  | N/A  | DWS Provided?               | N/A  |
| N/A                                     | Landing Width (in)    | N/A  | N/A  | DWS Contrast?               | N/A  |
| N/A                                     | Landing Slope (%)     | N/A  | N/A  | DWS Length (in)             | N/A  |
| N/A                                     | Landing X Slope (%)   | N/A  | N/A  | DWS Full Width?             | N/A  |
| N/A                                     | Landing Curb? (Y/N)   | N/A  | N/A  | DWS Offset (in)             | N/A  |
| N/A                                     | Shared Landing?       | N/A  |      |                             |      |
| N/A                                     | Gutter Ponding?       | N/A  | N/A  | Gutter Slope (%)            | N/A  |
| N/A                                     | Gutter Lip Ht (in)    | N/A  | N/A  | Gutter X Slope (%)          | N/A  |
| N/A                                     | Painted X Walk1?      | No   | N/A  | Painted X Walk2?            | N/A  |
|                                         | X Walk 1 Direction    | To N |      | X Walk 2 Direction          | N/A  |
| N/A                                     | X Walk 1 Width (in)   | N/A  | N/A  | X Walk 2 Width (in)         | N/A  |
|                                         | X Walk 1 Slope (%)    | 0.9  |      | X Walk 2 Slope (%)          | N/A  |
|                                         | X Walk 1 X Slope (%)  | 3.9  |      | X Walk 2 X Slope (%)        | N/A  |
| N/A                                     | Ramp inside XWalk1?   | N/A  | N/A  | Ramp inside XWalk2?         | N/A  |
|                                         | Road Slope (%)        | N/A  | N/A  | Clear Space?                | N/A  |
|                                         | Road X Slope (%)      | N/A  | N/A  | Clear Space to XWalk (in)   | N/A  |
| N/A                                     | Any Obstructions?     | N/A  | N/A  | Storm Grate/Utility Hazard? | N/A  |
|                                         | Obstruction Type      |      |      | Storm Grate/Utility Type    |      |
|                                         |                       | N/A  |      |                             | N/A  |
|                                         |                       |      | Yes  | Surface Condition? (G/P)    | Good |