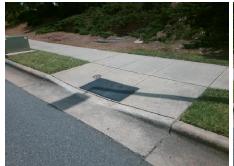

## Field Measurements/Component Compliance

J W CLAY BV Street 1 Name Stop Condition-Street 2 None Street 2 Name N/A Stop Condition-Street 1 N/A Possible Solutions: Remove & Replace Entire Ramp. Surveyor Notes: N/A PROW/ADA: R304.5.1

Total Cost: 1850.00

| Field Measurements/Component Compliance |                       |      |      |                             |      |
|-----------------------------------------|-----------------------|------|------|-----------------------------|------|
| Compliance Description                  |                       | Data | Comp | liance Description          | Data |
| N/A                                     | Ramp Length (in)      | 54.0 | Yes  | Ramp Slope (%)              | 7.6  |
| No                                      | Ramp Width (in)       | 42.5 | Yes  | Ramp XSlope (%)             | 2.8  |
| N/A                                     | Flare Type LT         | N/A  | N/A  | Flare Type RT               | N/A  |
| N/A                                     | Flare Slope LT (%)    | N/A  | N/A  | Flare Slope RT (%)          | N/A  |
| N/A                                     | Flare Traversable LT? | N/A  | N/A  | Flare Traversable RT?       | N/A  |
| N/A                                     | Landing Length (in)   | N/A  | N/A  | DWS Provided?               | N/A  |
| N/A                                     | Landing Width (in)    | N/A  | N/A  | DWS Contrast?               | N/A  |
| N/A                                     | Landing Slope (%)     | N/A  | N/A  | DWS Length (in)             | N/A  |
| N/A                                     | Landing X Slope (%)   | N/A  | N/A  | DWS Full Width?             | N/A  |
| N/A                                     | Landing Curb? (Y/N)   | N/A  | N/A  | DWS Offset (in)             | N/A  |
| N/A                                     | Shared Landing?       | N/A  |      |                             |      |
| N/A                                     | Gutter Ponding?       | N/A  | N/A  | Gutter Slope (%)            | N/A  |
| N/A                                     | Gutter Lip Ht (in)    | N/A  | N/A  | Gutter X Slope (%)          | N/A  |
| N/A                                     | Painted X Walk1?      | No   | N/A  | Painted X Walk2?            | N/A  |
|                                         | X Walk 1 Direction    | To N |      | X Walk 2 Direction          | N/A  |
| N/A                                     | X Walk 1 Width (in)   | N/A  | N/A  | X Walk 2 Width (in)         | N/A  |
|                                         | X Walk 1 Slope (%)    | 0.9  |      | X Walk 2 Slope (%)          | N/A  |
|                                         | X Walk 1 X Slope (%)  | 3.9  |      | X Walk 2 X Slope (%)        | N/A  |
| N/A                                     | Ramp inside XWalk1?   | N/A  | N/A  | Ramp inside XWalk2?         | N/A  |
|                                         | Road Slope (%)        | N/A  | N/A  | Clear Space?                | N/A  |
|                                         | Road X Slope (%)      | N/A  | N/A  | Clear Space to XWalk (in)   | N/A  |
| N/A                                     | Any Obstructions?     | N/A  | N/A  | Storm Grate/Utility Hazard? | N/A  |
|                                         | Obstruction Type      |      |      | Storm Grate/Utility Type    |      |
|                                         |                       | N/A  |      |                             | N/A  |
|                                         |                       |      | Yes  | Surface Condition? (G/P)    | Good |