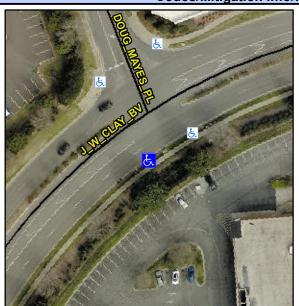

## **Access Compliance Report Public Rights-of-Way** (Curb Ramps)

Intersection ID: 5266 Main Street: DOUG MAYES PL Cross Street: J W CLAY BV Location: SW ADA ID: B974847E3410 Ramp Type: Perp Initial Pass/Fail: Fail **Overall Compliance: No Severity Score:** 10

## Field Measurements/Component Compliance

J W CLAY BV Street 1 Name Stop Condition-Street 2 None Street 2 Name N/A Stop Condition-Street 1 N/A Possible Solutions: Remove & Replace Entire Ramp. Surveyor Notes: N/A PROW/ADA: R304.5.1