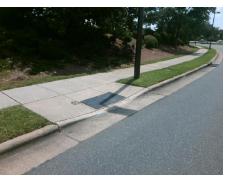

## Field Measurements/Component Compliance

J W CLAY BV Street 1 Name Stop Condition-Street 2 None Street 2 Name N/A Stop Condition-Street 1 N/A Possible Solutions: Remove & Replace Entire Ramp. Surveyor Notes: N/A PROW/ADA: R304.5.1

Total Cost: 1850.00

| Field Measurements/Component Compliance |                       |      |      |                             |      |
|-----------------------------------------|-----------------------|------|------|-----------------------------|------|
| Compliance Description                  |                       | Data | Comp | liance Description          | Data |
| N/A                                     | Ramp Length (in)      | 54.0 | Yes  | Ramp Slope (%)              | 7.6  |
| No                                      | Ramp Width (in)       | 42.5 | Yes  | Ramp XSlope (%)             | 2.8  |
| N/A                                     | Flare Type LT         | N/A  | N/A  | Flare Type RT               | N/A  |
| N/A                                     | Flare Slope LT (%)    | N/A  | N/A  | Flare Slope RT (%)          | N/A  |
| N/A                                     | Flare Traversable LT? | N/A  | N/A  | Flare Traversable RT?       | N/A  |
| N/A                                     | Landing Length (in)   | N/A  | N/A  | DWS Provided?               | N/A  |
| N/A                                     | Landing Width (in)    | N/A  | N/A  | DWS Contrast?               | N/A  |
| N/A                                     | Landing Slope (%)     | N/A  | N/A  | DWS Length (in)             | N/A  |
| N/A                                     | Landing X Slope (%)   | N/A  | N/A  | DWS Full Width?             | N/A  |
| N/A                                     | Landing Curb? (Y/N)   | N/A  | N/A  | DWS Offset (in)             | N/A  |
| N/A                                     | Shared Landing?       | N/A  |      |                             |      |
| N/A                                     | Gutter Ponding?       | N/A  | N/A  | Gutter Slope (%)            | N/A  |
| N/A                                     | Gutter Lip Ht (in)    | N/A  | N/A  | Gutter X Slope (%)          | N/A  |
| N/A                                     | Painted X Walk1?      | No   | N/A  | Painted X Walk2?            | N/A  |
|                                         | X Walk 1 Direction    | To N |      | X Walk 2 Direction          | N/A  |
| N/A                                     | X Walk 1 Width (in)   | N/A  | N/A  | X Walk 2 Width (in)         | N/A  |
|                                         | X Walk 1 Slope (%)    | 0.9  |      | X Walk 2 Slope (%)          | N/A  |
|                                         | X Walk 1 X Slope (%)  | 3.9  |      | X Walk 2 X Slope (%)        | N/A  |
| N/A                                     | Ramp inside XWalk1?   | N/A  | N/A  | Ramp inside XWalk2?         | N/A  |
|                                         | Road Slope (%)        | N/A  | N/A  | Clear Space?                | N/A  |
|                                         | Road X Slope (%)      | N/A  | N/A  | Clear Space to XWalk (in)   | N/A  |
| N/A                                     | Any Obstructions?     | N/A  | N/A  | Storm Grate/Utility Hazard? | N/A  |
|                                         | Obstruction Type      |      |      | Storm Grate/Utility Type    |      |
|                                         |                       | N/A  |      |                             | N/A  |
|                                         |                       |      | Yes  | Surface Condition? (G/P)    | Good |