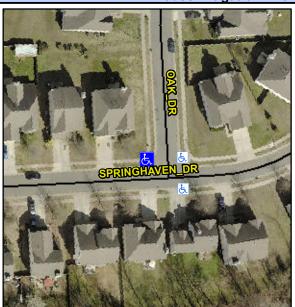

## Access Compliance Report Public Rights-of-Way (Curb Ramps)

Intersection ID: 44913Main Street:SPRINGHAVEN\_DRCross Street:OAK\_DRLocation:NWADA ID: B97505F7FB8BRamp Type:PerpDiagInitial Pass/Fail:FailOverall Compliance:NoSeverity Score:21.25