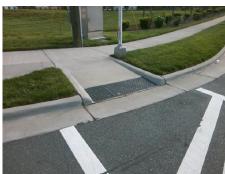

Total Cost:

1850.00

| Field Measurements/Component Compliance |                       |       |      |                             |      |  |  |
|-----------------------------------------|-----------------------|-------|------|-----------------------------|------|--|--|
| Compl                                   | iance Description     | Data  | Comp | liance Description          | Data |  |  |
| N/A                                     | Ramp Length (in)      | 105.0 | No   | Ramp Slope (%)              | 8.9  |  |  |
| Yes                                     | Ramp Width (in)       | 67.0  | No   | Ramp XSlope (%)             | 4.9  |  |  |
| N/A                                     | Flare Type LT         | N/A   | N/A  | Flare Type RT               | N/A  |  |  |
| N/A                                     | Flare Slope LT (%)    | N/A   | N/A  | Flare Slope RT (%)          | N/A  |  |  |
| N/A                                     | Flare Traversable LT? | N/A   | N/A  | Flare Traversable RT?       | N/A  |  |  |
| N/A                                     | Landing Length (in)   | N/A   | N/A  | DWS Provided?               | N/A  |  |  |
| N/A                                     | Landing Width (in)    | N/A   | N/A  | DWS Contrast?               | N/A  |  |  |
| N/A                                     | Landing Slope (%)     | N/A   | N/A  | DWS Length (in)             | N/A  |  |  |
| N/A                                     | Landing X Slope (%)   | N/A   | N/A  | DWS Full Width?             | N/A  |  |  |
| N/A                                     | Landing Curb? (Y/N)   | N/A   | N/A  | DWS Offset (in)             | N/A  |  |  |
| N/A                                     | Shared Landing?       | N/A   |      |                             |      |  |  |
| N/A                                     | Gutter Ponding?       | N/A   | N/A  | Gutter Slope (%)            | N/A  |  |  |
| N/A                                     | Gutter Lip Ht (in)    | N/A   | N/A  | Gutter X Slope (%)          | N/A  |  |  |
| N/A                                     | Painted X Walk1?      | Yes   | N/A  | Painted X Walk2?            | N/A  |  |  |
|                                         | X Walk 1 Direction    | To S  |      | X Walk 2 Direction          | N/A  |  |  |
| N/A                                     | X Walk 1 Width (in)   | 111.5 | N/A  | X Walk 2 Width (in)         | N/A  |  |  |
|                                         | X Walk 1 Slope (%)    | 1.1   |      | X Walk 2 Slope (%)          | N/A  |  |  |
|                                         | X Walk 1 X Slope (%)  | 3.3   |      | X Walk 2 X Slope (%)        | N/A  |  |  |
| N/A                                     | Ramp inside XWalk1?   | Yes   | N/A  | Ramp inside XWalk2?         | N/A  |  |  |
|                                         | Road Slope (%)        | N/A   | N/A  | Clear Space?                | N/A  |  |  |
|                                         | Road X Slope (%)      | N/A   | N/A  | Clear Space to XWalk (in)   | N/A  |  |  |
| N/A                                     | Any Obstructions?     | N/A   | N/A  | Storm Grate/Utility Hazard? | N/A  |  |  |
|                                         | Obstruction Type      |       | l    | Storm Grate/Utility Type    |      |  |  |
|                                         |                       | N/A   |      |                             | N/A  |  |  |
|                                         |                       |       | Yes  | Surface Condition? (G/P)    | Good |  |  |