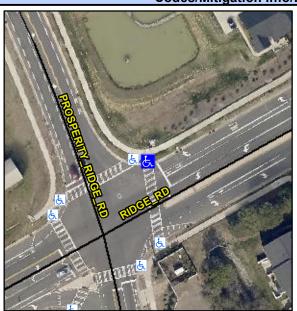

## Access Compliance Report Public Rights-of-Way (Curb Ramps)

Intersection ID: 53624Main Street: PROSPERITY\_RIDGE\_RDCross Street: RIDGE\_RDLocation:NEADA ID: B97C6E7D1A36Ramp Type: PerpInitial Pass/Fail: FailOverall Compliance: NoSeverity Score: 13.75