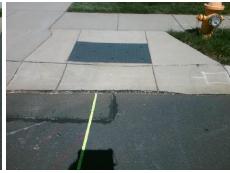

| Possible Solutions:           |   |
|-------------------------------|---|
| Remove & Replace Entire Ramp. |   |
|                               | ı |
|                               | ı |
|                               | I |
|                               | ı |
|                               | I |
| Surveyor Notes:               | I |
| N/A                           | I |
|                               | ı |
|                               | I |
|                               | ı |
| PROW/ADA:                     | I |
| Not Found, R304.5.1, R304.2.2 | ı |
|                               | ı |
|                               |   |
|                               | ı |
|                               |   |
|                               |   |
|                               | ١ |

|    | - |      | B | / |
|----|---|------|---|---|
| -  |   |      |   | - |
| 1  |   |      |   | / |
|    |   |      | 1 | æ |
| 1  |   | N. P |   |   |
| 19 |   |      |   |   |

Total Cost:

1850.00

| Field Measurements/Component Compliance |                       |       |      |                             |      |  |  |
|-----------------------------------------|-----------------------|-------|------|-----------------------------|------|--|--|
| Comp                                    | liance Description    | Data  | Comp | liance Description          | Data |  |  |
| N/A                                     | Ramp Length (in)      | 47.5  | No   | Ramp Slope (%)              | 9.6  |  |  |
| No                                      | Ramp Width (in)       | 47.5  | Yes  | Ramp XSlope (%)             | 1.9  |  |  |
| N/A                                     | Flare Type LT         | N/A   | N/A  | Flare Type RT               | N/A  |  |  |
| N/A                                     | Flare Slope LT (%)    | N/A   | N/A  | Flare Slope RT (%)          | N/A  |  |  |
| N/A                                     | Flare Traversable LT? | N/A   | N/A  | Flare Traversable RT?       | N/A  |  |  |
| N/A                                     | Landing Length (in)   | N/A   | N/A  | DWS Provided?               | N/A  |  |  |
| N/A                                     | Landing Width (in)    | N/A   | N/A  | DWS Contrast?               | N/A  |  |  |
| N/A                                     | Landing Slope (%)     | N/A   | N/A  | DWS Length (in)             | N/A  |  |  |
| N/A                                     | Landing X Slope (%)   | N/A   | N/A  | DWS Full Width?             | N/A  |  |  |
| N/A                                     | Landing Curb? (Y/N)   | N/A   | N/A  | DWS Offset (in)             | N/A  |  |  |
| N/A                                     | Shared Landing?       | N/A   |      |                             |      |  |  |
| N/A                                     | Gutter Ponding?       | N/A   | N/A  | Gutter Slope (%)            | N/A  |  |  |
| N/A                                     | Gutter Lip Ht (in)    | N/A   | N/A  | Gutter X Slope (%)          | N/A  |  |  |
| N/A                                     | Painted X Walk1?      | No    | N/A  | Painted X Walk2?            | N/A  |  |  |
|                                         | X Walk 1 Direction    | To SE |      | X Walk 2 Direction          | N/A  |  |  |
| N/A                                     | X Walk 1 Width (in)   | N/A   | N/A  | X Walk 2 Width (in)         | N/A  |  |  |
|                                         | X Walk 1 Slope (%)    | 1.7   |      | X Walk 2 Slope (%)          | N/A  |  |  |
|                                         | X Walk 1 X Slope (%)  | 1.5   |      | X Walk 2 X Slope (%)        | N/A  |  |  |
| N/A                                     | Ramp inside XWalk1?   | N/A   | N/A  | Ramp inside XWalk2?         | N/A  |  |  |
|                                         | Road Slope (%)        | N/A   | N/A  | Clear Space?                | N/A  |  |  |
|                                         | Road X Slope (%)      | N/A   | N/A  | Clear Space to XWalk (in)   | N/A  |  |  |
| N/A                                     | Any Obstructions?     | N/A   | N/A  | Storm Grate/Utility Hazard? | N/A  |  |  |
|                                         | Obstruction Type      |       |      | Storm Grate/Utility Type    |      |  |  |
|                                         |                       | N/A   |      |                             | N/A  |  |  |
|                                         |                       |       | Yes  | Surface Condition? (G/P)    | Good |  |  |