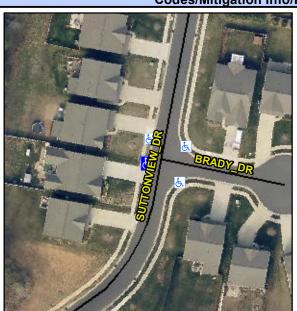

## Access Compliance Report Public Rights-of-Way (Curb Ramps)

Intersection ID: 51794Main Street:SUTTONVIEW\_DRCross Street:BRADY\_DRLocation:WADA ID: B9806A51E0F8Ramp Type:PerpInitial Pass/Fail:FailOverall Compliance:NoSeverity Score:21.25

**Codes/Mitigation Info/Possible Solution** 

| Street 1 Name           | SUTTONVIEW DR |
|-------------------------|---------------|
| Stop Condition-Street 2 | None          |
| Street 2 Name           | N/A           |
| Stop Condition-Street 1 | N/A           |