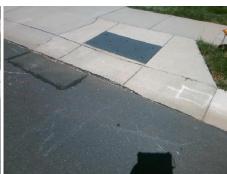

| Possible Solutions:           |   |
|-------------------------------|---|
| Remove & Replace Entire Ramp. |   |
|                               | ı |
|                               | ı |
|                               | I |
|                               | ı |
|                               | I |
| Surveyor Notes:               | I |
| N/A                           | I |
|                               | ı |
|                               | I |
|                               | ı |
| PROW/ADA:                     | I |
| Not Found, R304.5.1, R304.2.2 | ı |
|                               | ı |
|                               |   |
|                               | ı |
|                               |   |
|                               |   |
|                               | ١ |

|    | - |      | B | / |
|----|---|------|---|---|
| -  |   |      |   | - |
| 1  |   |      |   | / |
|    |   |      | 1 | æ |
| 1  |   | N. P |   |   |
| 19 |   |      |   |   |

Total Cost:

1850.00

| Field Measurements/Component Compliance |                       |       |      |                             |      |  |  |
|-----------------------------------------|-----------------------|-------|------|-----------------------------|------|--|--|
| Comp                                    | liance Description    | Data  | Comp | liance Description          | Data |  |  |
| N/A                                     | Ramp Length (in)      | 47.5  | No   | Ramp Slope (%)              | 9.6  |  |  |
| No                                      | Ramp Width (in)       | 47.5  | Yes  | Ramp XSlope (%)             | 1.9  |  |  |
| N/A                                     | Flare Type LT         | N/A   | N/A  | Flare Type RT               | N/A  |  |  |
| N/A                                     | Flare Slope LT (%)    | N/A   | N/A  | Flare Slope RT (%)          | N/A  |  |  |
| N/A                                     | Flare Traversable LT? | N/A   | N/A  | Flare Traversable RT?       | N/A  |  |  |
| N/A                                     | Landing Length (in)   | N/A   | N/A  | DWS Provided?               | N/A  |  |  |
| N/A                                     | Landing Width (in)    | N/A   | N/A  | DWS Contrast?               | N/A  |  |  |
| N/A                                     | Landing Slope (%)     | N/A   | N/A  | DWS Length (in)             | N/A  |  |  |
| N/A                                     | Landing X Slope (%)   | N/A   | N/A  | DWS Full Width?             | N/A  |  |  |
| N/A                                     | Landing Curb? (Y/N)   | N/A   | N/A  | DWS Offset (in)             | N/A  |  |  |
| N/A                                     | Shared Landing?       | N/A   |      |                             |      |  |  |
| N/A                                     | Gutter Ponding?       | N/A   | N/A  | Gutter Slope (%)            | N/A  |  |  |
| N/A                                     | Gutter Lip Ht (in)    | N/A   | N/A  | Gutter X Slope (%)          | N/A  |  |  |
| N/A                                     | Painted X Walk1?      | No    | N/A  | Painted X Walk2?            | N/A  |  |  |
|                                         | X Walk 1 Direction    | To SE |      | X Walk 2 Direction          | N/A  |  |  |
| N/A                                     | X Walk 1 Width (in)   | N/A   | N/A  | X Walk 2 Width (in)         | N/A  |  |  |
|                                         | X Walk 1 Slope (%)    | 1.7   |      | X Walk 2 Slope (%)          | N/A  |  |  |
|                                         | X Walk 1 X Slope (%)  | 1.5   |      | X Walk 2 X Slope (%)        | N/A  |  |  |
| N/A                                     | Ramp inside XWalk1?   | N/A   | N/A  | Ramp inside XWalk2?         | N/A  |  |  |
|                                         | Road Slope (%)        | N/A   | N/A  | Clear Space?                | N/A  |  |  |
|                                         | Road X Slope (%)      | N/A   | N/A  | Clear Space to XWalk (in)   | N/A  |  |  |
| N/A                                     | Any Obstructions?     | N/A   | N/A  | Storm Grate/Utility Hazard? | N/A  |  |  |
|                                         | Obstruction Type      |       |      | Storm Grate/Utility Type    |      |  |  |
|                                         |                       | N/A   |      |                             | N/A  |  |  |
|                                         |                       |       | Yes  | Surface Condition? (G/P)    | Good |  |  |