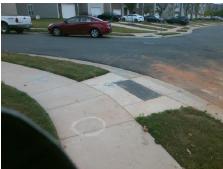

## Field Measurements/Component Compliance

**HAMEL ST** Street 1 Name Stop Condition-Street 2 StopSign Street 2 Name **BRADSTREET COMMONS WY** Stop Condition-Street 1 None

Remove & Replace Curb Ramp With Two New Directional Ramps or Equivalent.

Surveyor Notes:

N/A

PROW/ADA:

Not Found, R304.2.2, R304.5.3

Total Cost: 3200.00

| Compliance Description |                       | Data  | Compl | liance Description          | Data  |
|------------------------|-----------------------|-------|-------|-----------------------------|-------|
| N/A                    | Ramp Length (in)      | 47.0  | No    | Ramp Slope (%)              | 9.3   |
| Yes                    | Ramp Width (in)       | 48.0  | No    | Ramp XSlope (%)             | 2.4   |
| N/A                    | Flare Type LT         | N/A   | N/A   | Flare Type RT               | N/A   |
| N/A                    | Flare Slope LT (%)    | N/A   | N/A   | Flare Slope RT (%)          | N/A   |
| N/A                    | Flare Traversable LT? | N/A   | N/A   | Flare Traversable RT?       | N/A   |
| N/A                    | Landing Length (in)   | N/A   | N/A   | DWS Provided?               | N/A   |
| N/A                    | Landing Width (in)    | N/A   | N/A   | DWS Contrast?               | N/A   |
| N/A                    | Landing Slope (%)     | N/A   | N/A   | DWS Length (in)             | N/A   |
| N/A                    | Landing X Slope (%)   | N/A   | N/A   | DWS Full Width?             | N/A   |
| N/A                    | Landing Curb? (Y/N)   | N/A   | N/A   | DWS Offset (in)             | N/A   |
| N/A                    | Shared Landing?       | N/A   |       |                             |       |
| N/A                    | Gutter Ponding?       | N/A   | N/A   | Gutter Slope (%)            | N/A   |
| N/A                    | Gutter Lip Ht (in)    | N/A   | N/A   | Gutter X Slope (%)          | N/A   |
| N/A                    | Painted X Walk1?      | No    | N/A   | Painted X Walk2?            | No    |
|                        | X Walk 1 Direction    | To NW |       | X Walk 2 Direction          | To SW |
| N/A                    | X Walk 1 Width (in)   | N/A   | N/A   | X Walk 2 Width (in)         | N/A   |
|                        | X Walk 1 Slope (%)    | 0.8   |       | X Walk 2 Slope (%)          | 5.9   |
|                        | X Walk 1 X Slope (%)  | 1.8   |       | X Walk 2 X Slope (%)        | 1.7   |
| N/A                    | Ramp inside XWalk1?   | N/A   | N/A   | Ramp inside XWalk2?         | N/A   |
|                        | Road Slope (%)        | 2.7   | N/A   | Clear Space?                | N/A   |
|                        | Road X Slope (%)      | 0.9   | N/A   | Clear Space to XWalk (in)   | N/A   |
| N/A                    | Any Obstructions?     | N/A   | N/A   | Storm Grate/Utility Hazard? | N/A   |
|                        | Obstruction Type      |       | l     | Storm Grate/Utility Type    |       |
|                        |                       | N/A   |       |                             | N/A   |

Surface Condition? (G/P)

Good