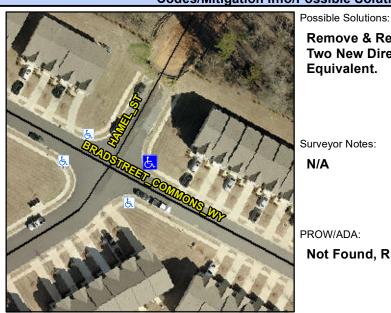

## **Access Compliance Report Public Rights-of-Way** (Curb Ramps)

Intersection ID: 43850 Main Street: BRADSTREET\_COMMONS\_WYCross Street: HAMEL\_ST Location:

**Overall Compliance: No** ADA ID: B9838767995E Ramp Type: PerpDiag Initial Pass/Fail: Fail Severity Score: 13.75

## **Codes/Mitigation Info/Possible Solution**

## Field Measurements/Component Compliance

**HAMEL ST** Street 1 Name Stop Condition-Street 2 StopSign Street 2 Name **BRADSTREET COMMONS WY** Stop Condition-Street 1 None

Remove & Replace Curb Ramp With Two New Directional Ramps or Equivalent.

Surveyor Notes:

N/A

PROW/ADA:

Not Found, R304.2.2, R304.5.3

Total Cost: 3200.00

| Compliance Description |                       | Data  | Compl | liance Description          | Data  |
|------------------------|-----------------------|-------|-------|-----------------------------|-------|
| N/A                    | Ramp Length (in)      | 47.0  | No    | Ramp Slope (%)              | 9.3   |
| Yes                    | Ramp Width (in)       | 48.0  | No    | Ramp XSlope (%)             | 2.4   |
| N/A                    | Flare Type LT         | N/A   | N/A   | Flare Type RT               | N/A   |
| N/A                    | Flare Slope LT (%)    | N/A   | N/A   | Flare Slope RT (%)          | N/A   |
| N/A                    | Flare Traversable LT? | N/A   | N/A   | Flare Traversable RT?       | N/A   |
| N/A                    | Landing Length (in)   | N/A   | N/A   | DWS Provided?               | N/A   |
| N/A                    | Landing Width (in)    | N/A   | N/A   | DWS Contrast?               | N/A   |
| N/A                    | Landing Slope (%)     | N/A   | N/A   | DWS Length (in)             | N/A   |
| N/A                    | Landing X Slope (%)   | N/A   | N/A   | DWS Full Width?             | N/A   |
| N/A                    | Landing Curb? (Y/N)   | N/A   | N/A   | DWS Offset (in)             | N/A   |
| N/A                    | Shared Landing?       | N/A   |       |                             |       |
| N/A                    | Gutter Ponding?       | N/A   | N/A   | Gutter Slope (%)            | N/A   |
| N/A                    | Gutter Lip Ht (in)    | N/A   | N/A   | Gutter X Slope (%)          | N/A   |
| N/A                    | Painted X Walk1?      | No    | N/A   | Painted X Walk2?            | No    |
|                        | X Walk 1 Direction    | To NW |       | X Walk 2 Direction          | To SW |
| N/A                    | X Walk 1 Width (in)   | N/A   | N/A   | X Walk 2 Width (in)         | N/A   |
|                        | X Walk 1 Slope (%)    | 0.8   |       | X Walk 2 Slope (%)          | 5.9   |
|                        | X Walk 1 X Slope (%)  | 1.8   |       | X Walk 2 X Slope (%)        | 1.7   |
| N/A                    | Ramp inside XWalk1?   | N/A   | N/A   | Ramp inside XWalk2?         | N/A   |
|                        | Road Slope (%)        | 2.7   | N/A   | Clear Space?                | N/A   |
|                        | Road X Slope (%)      | 0.9   | N/A   | Clear Space to XWalk (in)   | N/A   |
| N/A                    | Any Obstructions?     | N/A   | N/A   | Storm Grate/Utility Hazard? | N/A   |
|                        | Obstruction Type      |       | l     | Storm Grate/Utility Type    |       |
|                        |                       | N/A   |       |                             | N/A   |