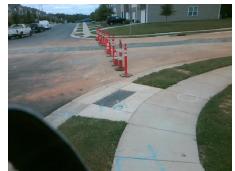

## Field Measurements/Component Compliance

**HAMEL ST** Street 1 Name Stop Condition-Street 2 StopSign Street 2 Name **BRADSTREET COMMONS WY** Stop Condition-Street 1 None

Remove & Replace Curb Ramp With Two New Directional Ramps or Equivalent.

Surveyor Notes:

N/A

PROW/ADA:

Not Found, R304.2.2, R304.5.3

Total Cost: 3200.00

| Compliance Description |                       | Data  | Compl | liance Description          | Data  |
|------------------------|-----------------------|-------|-------|-----------------------------|-------|
| N/A                    | Ramp Length (in)      | 47.0  | No    | Ramp Slope (%)              | 9.3   |
| Yes                    | Ramp Width (in)       | 48.0  | No    | Ramp XSlope (%)             | 2.4   |
| N/A                    | Flare Type LT         | N/A   | N/A   | Flare Type RT               | N/A   |
| N/A                    | Flare Slope LT (%)    | N/A   | N/A   | Flare Slope RT (%)          | N/A   |
| N/A                    | Flare Traversable LT? | N/A   | N/A   | Flare Traversable RT?       | N/A   |
| N/A                    | Landing Length (in)   | N/A   | N/A   | DWS Provided?               | N/A   |
| N/A                    | Landing Width (in)    | N/A   | N/A   | DWS Contrast?               | N/A   |
| N/A                    | Landing Slope (%)     | N/A   | N/A   | DWS Length (in)             | N/A   |
| N/A                    | Landing X Slope (%)   | N/A   | N/A   | DWS Full Width?             | N/A   |
| N/A                    | Landing Curb? (Y/N)   | N/A   | N/A   | DWS Offset (in)             | N/A   |
| N/A                    | Shared Landing?       | N/A   |       |                             |       |
| N/A                    | Gutter Ponding?       | N/A   | N/A   | Gutter Slope (%)            | N/A   |
| N/A                    | Gutter Lip Ht (in)    | N/A   | N/A   | Gutter X Slope (%)          | N/A   |
| N/A                    | Painted X Walk1?      | No    | N/A   | Painted X Walk2?            | No    |
|                        | X Walk 1 Direction    | To NW |       | X Walk 2 Direction          | To SW |
| N/A                    | X Walk 1 Width (in)   | N/A   | N/A   | X Walk 2 Width (in)         | N/A   |
|                        | X Walk 1 Slope (%)    | 0.8   |       | X Walk 2 Slope (%)          | 5.9   |
|                        | X Walk 1 X Slope (%)  | 1.8   |       | X Walk 2 X Slope (%)        | 1.7   |
| N/A                    | Ramp inside XWalk1?   | N/A   | N/A   | Ramp inside XWalk2?         | N/A   |
|                        | Road Slope (%)        | 2.7   | N/A   | Clear Space?                | N/A   |
|                        | Road X Slope (%)      | 0.9   | N/A   | Clear Space to XWalk (in)   | N/A   |
| N/A                    | Any Obstructions?     | N/A   | N/A   | Storm Grate/Utility Hazard? | N/A   |
|                        | Obstruction Type      |       | l     | Storm Grate/Utility Type    |       |
|                        |                       | N/A   |       |                             | N/A   |

Surface Condition? (G/P)

Good