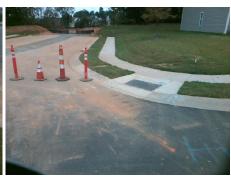

## Field Measurements/Component Compliance

**HAMEL ST** Street 1 Name Stop Condition-Street 2 StopSign Street 2 Name **BRADSTREET COMMONS WY** Stop Condition-Street 1 None

Remove & Replace Curb Ramp With Two New Directional Ramps or Equivalent.

Surveyor Notes:

N/A

PROW/ADA:

Not Found, R304.2.2, R304.5.3

Total Cost: 3200.00

| Compliance Description |                       | Data  | Compl | liance Description          | Data  |
|------------------------|-----------------------|-------|-------|-----------------------------|-------|
| N/A                    | Ramp Length (in)      | 47.0  | No    | Ramp Slope (%)              | 9.3   |
| Yes                    | Ramp Width (in)       | 48.0  | No    | Ramp XSlope (%)             | 2.4   |
| N/A                    | Flare Type LT         | N/A   | N/A   | Flare Type RT               | N/A   |
| N/A                    | Flare Slope LT (%)    | N/A   | N/A   | Flare Slope RT (%)          | N/A   |
| N/A                    | Flare Traversable LT? | N/A   | N/A   | Flare Traversable RT?       | N/A   |
| N/A                    | Landing Length (in)   | N/A   | N/A   | DWS Provided?               | N/A   |
| N/A                    | Landing Width (in)    | N/A   | N/A   | DWS Contrast?               | N/A   |
| N/A                    | Landing Slope (%)     | N/A   | N/A   | DWS Length (in)             | N/A   |
| N/A                    | Landing X Slope (%)   | N/A   | N/A   | DWS Full Width?             | N/A   |
| N/A                    | Landing Curb? (Y/N)   | N/A   | N/A   | DWS Offset (in)             | N/A   |
| N/A                    | Shared Landing?       | N/A   |       |                             |       |
| N/A                    | Gutter Ponding?       | N/A   | N/A   | Gutter Slope (%)            | N/A   |
| N/A                    | Gutter Lip Ht (in)    | N/A   | N/A   | Gutter X Slope (%)          | N/A   |
| N/A                    | Painted X Walk1?      | No    | N/A   | Painted X Walk2?            | No    |
|                        | X Walk 1 Direction    | To NW |       | X Walk 2 Direction          | To SW |
| N/A                    | X Walk 1 Width (in)   | N/A   | N/A   | X Walk 2 Width (in)         | N/A   |
|                        | X Walk 1 Slope (%)    | 0.8   |       | X Walk 2 Slope (%)          | 5.9   |
|                        | X Walk 1 X Slope (%)  | 1.8   |       | X Walk 2 X Slope (%)        | 1.7   |
| N/A                    | Ramp inside XWalk1?   | N/A   | N/A   | Ramp inside XWalk2?         | N/A   |
|                        | Road Slope (%)        | 2.7   | N/A   | Clear Space?                | N/A   |
|                        | Road X Slope (%)      | 0.9   | N/A   | Clear Space to XWalk (in)   | N/A   |
| N/A                    | Any Obstructions?     | N/A   | N/A   | Storm Grate/Utility Hazard? | N/A   |
|                        | Obstruction Type      |       | l     | Storm Grate/Utility Type    |       |
|                        |                       | N/A   |       |                             | N/A   |

Surface Condition? (G/P)

Good