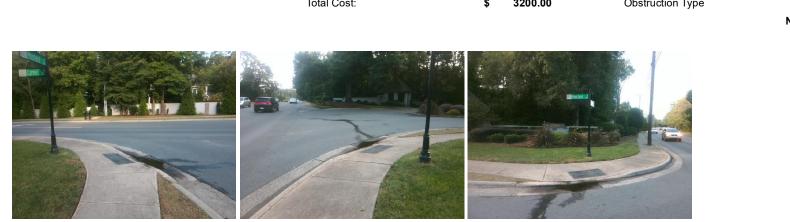

## Access Compliance Report Public Rights-of-Way (Curb Ramps)

| Intersection ID: 22902 Main Street: CARMEL_RD Cross Street: MOORLAND_DR |                                                                                                                |                                                |                                         |                       |       |                            | Location:                   | S     |  |
|-------------------------------------------------------------------------|----------------------------------------------------------------------------------------------------------------|------------------------------------------------|-----------------------------------------|-----------------------|-------|----------------------------|-----------------------------|-------|--|
|                                                                         | Main Street: CARMEL_RD                                                                                         |                                                |                                         |                       |       |                            |                             |       |  |
| ADA ID: B98F67322112 Ramp Type: PerpDiag                                |                                                                                                                | Initial Pass/Fail: Fail Overall Compliance: No |                                         |                       |       |                            | o Severity Score:           | 13.75 |  |
| Codes/Mitigation Info/Possible Solution                                 |                                                                                                                |                                                | Field Measurements/Component Compliance |                       |       |                            |                             |       |  |
| BOOR AND DR                                                             | Possible Solutions:                                                                                            | C                                              | Compliance Description                  |                       |       | ata Compliance Description |                             | Data  |  |
|                                                                         | Remove & Replace Curb Ramp W                                                                                   | ith N/                                         | / <b>A</b>                              | Ramp Length (in)      | 64.0  | No                         | Ramp Slope (%)              | 8.8   |  |
|                                                                         | Two New Directional Ramps or<br>Equivalent.                                                                    | Ye                                             | es                                      | Ramp Width (in)       | 48.0  | No                         | Ramp XSlope (%)             | 2.3   |  |
|                                                                         |                                                                                                                | N/                                             | / <b>A</b>                              | Flare Type LT         | N/A   | N/A                        | Flare Type RT               | N/A   |  |
|                                                                         |                                                                                                                | N/                                             | / <b>A</b>                              | Flare Slope LT (%)    | N/A   | N/A                        | Flare Slope RT (%)          | N/A   |  |
|                                                                         |                                                                                                                | N/                                             | / <b>A</b>                              | Flare Traversable LT? | N/A   | N/A                        | Flare Traversable RT?       | N/A   |  |
|                                                                         |                                                                                                                | N/                                             | / <b>A</b>                              | Landing Length (in)   | N/A   | N/A                        | DWS Provided?               | N/A   |  |
|                                                                         | Surveyor Notes:                                                                                                | N/                                             | / <b>A</b>                              | Landing Width (in)    | N/A   | N/A                        | DWS Contrast?               | N/A   |  |
|                                                                         | N/A                                                                                                            | N/                                             | / <b>A</b>                              | Landing Slope (%)     | N/A   | N/A                        | DWS Length (in)             | N/A   |  |
|                                                                         |                                                                                                                | N/                                             | / <b>A</b>                              | Landing X Slope (%)   | N/A   | N/A                        | DWS Full Width?             | N/A   |  |
|                                                                         | the second s | N/                                             | / <b>A</b>                              | Landing Curb? (Y/N)   | N/A   | N/A                        | DWS Offset (in)             | N/A   |  |
|                                                                         |                                                                                                                | N/                                             | / <b>A</b>                              | Shared Landing?       | N/A   |                            |                             |       |  |
|                                                                         | PROW/ADA:                                                                                                      | N/                                             | / <b>A</b>                              | Gutter Ponding?       | Yes   | N/A                        | Gutter Slope (%)            | N/A   |  |
|                                                                         | Not Found, R304.2.2, R304.5.3                                                                                  | N/                                             | / <b>A</b>                              | Gutter Lip Ht (in)    | N/A   | N/A                        | Gutter X Slope (%)          | N/A   |  |
|                                                                         | ,                                                                                                              | N/                                             | / <b>A</b>                              | Painted X Walk1?      | No    | N/A                        | Painted X Walk2?            | No    |  |
|                                                                         |                                                                                                                |                                                |                                         | X Walk 1 Direction    | To NW |                            | X Walk 2 Direction          | To NE |  |
| The I have the                                                          |                                                                                                                | N/                                             | / <b>A</b>                              | X Walk 1 Width (in)   | N/A   | N/A                        | X Walk 2 Width (in)         | N/A   |  |
| Street 1 Name MOORLAND                                                  | DR                                                                                                             |                                                |                                         | X Walk 1 Slope (%)    | 3.8   |                            | X Walk 2 Slope (%)          | 0.8   |  |
| Stop Condition-Street 2 StopS                                           | gn                                                                                                             |                                                |                                         | X Walk 1 X Slope (%)  | 1.8   |                            | X Walk 2 X Slope (%)        | 1.7   |  |
| Street 2 Name CARMEL                                                    | RD                                                                                                             | N/                                             | / <b>A</b>                              | Ramp inside XWalk1?   | N/A   | N/A                        | Ramp inside XWalk2?         | N/A   |  |
| Stop Condition-Street 1                                                 | ne                                                                                                             |                                                |                                         | Road Slope (%)        | 0.0   | N/A                        | Clear Space?                | N/A   |  |
|                                                                         |                                                                                                                |                                                |                                         | Road X Slope (%)      | 4.9   | N/A                        | Clear Space to XWalk (in)   | N/A   |  |
|                                                                         |                                                                                                                | N                                              | / <b>A</b>                              | Any Obstructions?     | N/A   | N/A                        | Storm Grate/Utility Hazard? | N/A   |  |
|                                                                         | Total Cost: \$ 32                                                                                              | 00.00                                          |                                         | Obstruction Type      |       |                            | Storm Grate/Utility Type    |       |  |
|                                                                         |                                                                                                                |                                                |                                         |                       | N/A   |                            |                             | N/A   |  |