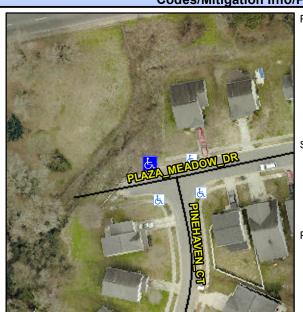

## **Access Compliance Report Public Rights-of-Way** (Curb Ramps)

Intersection ID: 47881 Main Street: PINEHAVEN\_CT Cross Street: PLAZA\_MEADOW\_DR Location: NW **Overall Compliance: No** ADA ID: B990DDCAA462 Ramp Type: Perp Initial Pass/Fail: Fail Severity Score: 13.75

**Codes/Mitigation Info/Possible Solution** 

**PLAZA MEADOW DR** Street 1 Name Stop Condition-Street 2 None Street 2 Name N/A Stop Condition-Street 1 N/A

| Possible Solutions:           |  |  |  |  |  |  |  |
|-------------------------------|--|--|--|--|--|--|--|
| Remove & Replace Entire Ramp. |  |  |  |  |  |  |  |
|                               |  |  |  |  |  |  |  |
|                               |  |  |  |  |  |  |  |
|                               |  |  |  |  |  |  |  |
|                               |  |  |  |  |  |  |  |
|                               |  |  |  |  |  |  |  |
| Surveyor Notes:               |  |  |  |  |  |  |  |
| N/A                           |  |  |  |  |  |  |  |
|                               |  |  |  |  |  |  |  |
|                               |  |  |  |  |  |  |  |
|                               |  |  |  |  |  |  |  |
| PROW/ADA:                     |  |  |  |  |  |  |  |
| Not Found, R304.2.2, R304.5.3 |  |  |  |  |  |  |  |
|                               |  |  |  |  |  |  |  |
|                               |  |  |  |  |  |  |  |
|                               |  |  |  |  |  |  |  |
|                               |  |  |  |  |  |  |  |