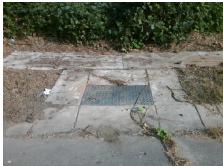

| N/A<br>N/A |
|------------|
| N/A        |
|            |

| Field Measurements/Component Compliance |                       |      |      |        |                         |      |  |  |
|-----------------------------------------|-----------------------|------|------|--------|-------------------------|------|--|--|
| Compl                                   | iance Description     | Data | Comp | liance | Description             | Data |  |  |
| N/A                                     | Ramp Length (in)      | 49.0 | No   | Ramp   | Slope (%)               | 10.7 |  |  |
| Yes                                     | Ramp Width (in)       | 48.0 | No   | Ramp   | XSlope (%)              | 2.9  |  |  |
| N/A                                     | Flare Type LT         | N/A  | N/A  | Flare  | Type RT                 | N/A  |  |  |
| N/A                                     | Flare Slope LT (%)    | N/A  | N/A  | Flare  | Slope RT (%)            | N/A  |  |  |
| N/A                                     | Flare Traversable LT? | N/A  | N/A  | Flare  | Traversable RT?         | N/A  |  |  |
| N/A                                     | Landing Length (in)   | N/A  | N/A  | DWS    | Provided?               | N/A  |  |  |
| N/A                                     | Landing Width (in)    | N/A  | N/A  | DWS    | Contrast?               | N/A  |  |  |
| N/A                                     | Landing Slope (%)     | N/A  | N/A  | DWS    | Length (in)             | N/A  |  |  |
| N/A                                     | Landing X Slope (%)   | N/A  | N/A  | DWS    | Full Width?             | N/A  |  |  |
| N/A                                     | Landing Curb? (Y/N)   | N/A  | N/A  | DWS    | Offset (in)             | N/A  |  |  |
| N/A                                     | Shared Landing?       | N/A  |      |        |                         |      |  |  |
| N/A                                     | Gutter Ponding?       | N/A  | N/A  | Gutte  | er Slope (%)            | N/A  |  |  |
| N/A                                     | Gutter Lip Ht (in)    | N/A  | N/A  | Gutte  | r X Slope (%)           | N/A  |  |  |
| N/A                                     | Painted X Walk1?      | No   | N/A  | Paint  | ed X Walk2?             | N/A  |  |  |
|                                         | X Walk 1 Direction    | To S |      | X Wa   | lk 2 Direction          | N/A  |  |  |
| N/A                                     | X Walk 1 Width (in)   | N/A  | N/A  | X Wa   | lk 2 Width (in)         | N/A  |  |  |
|                                         | X Walk 1 Slope (%)    | 3.8  |      | X Wa   | lk 2 Slope (%)          | N/A  |  |  |
|                                         | X Walk 1 X Slope (%)  | 2.1  |      | X Wa   | lk 2 X Slope (%)        | N/A  |  |  |
| N/A                                     | Ramp inside XWalk1?   | N/A  | N/A  | Ram    | inside XWalk2?          | N/A  |  |  |
|                                         | Road Slope (%)        | N/A  | N/A  | Clear  | Space?                  | N/A  |  |  |
|                                         | Road X Slope (%)      | N/A  | N/A  | Clear  | Space to XWalk (in)     | N/A  |  |  |
| N/A                                     | Any Obstructions?     | N/A  | N/A  | Storn  | n Grate/Utility Hazard? | N/A  |  |  |
|                                         | Obstruction Type      |      |      | Storn  | n Grate/Utility Type    |      |  |  |
|                                         |                       | N/A  |      |        |                         | N/A  |  |  |
|                                         |                       |      | Yes  | Surfa  | ce Condition? (G/P)     | Good |  |  |
|                                         |                       |      |      |        |                         |      |  |  |