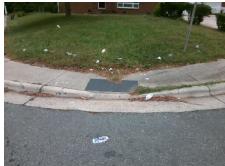

## Field Measurements/Component Compliance

Street 1 Name HARWYN DR
Stop Condition-Street 2 StopSign
Street 2 Name N/A
Stop Condition-Street 1 N/A

Possible Solutions:

Remove & Replace Entire Ramp.

Surveyor Notes:

N/A

PROW/ADA:

Not Found, R304.5.1, R304.2.2, R304.5.3

Total Cost: \$ 1850.00

| Field Measurements/Component Compliance |                       |       |      |                             |      |
|-----------------------------------------|-----------------------|-------|------|-----------------------------|------|
| Compliance Description                  |                       | Data  | Comp | liance Description          | Data |
| N/A                                     | Ramp Length (in)      | 51.0  | No   | Ramp Slope (%)              | 8.4  |
| No                                      | Ramp Width (in)       | 36.0  | No   | Ramp XSlope (%)             | 2.4  |
| N/A                                     | Flare Type LT         | N/A   | N/A  | Flare Type RT               | N/A  |
| N/A                                     | Flare Slope LT (%)    | N/A   | N/A  | Flare Slope RT (%)          | N/A  |
| N/A                                     | Flare Traversable LT? | N/A   | N/A  | Flare Traversable RT?       | N/A  |
| N/A                                     | Landing Length (in)   | N/A   | N/A  | DWS Provided?               | N/A  |
| N/A                                     | Landing Width (in)    | N/A   | N/A  | DWS Contrast?               | N/A  |
| N/A                                     | Landing Slope (%)     | N/A   | N/A  | DWS Length (in)             | N/A  |
| N/A                                     | Landing X Slope (%)   | N/A   | N/A  | DWS Full Width?             | N/A  |
| N/A                                     | Landing Curb? (Y/N)   | N/A   | N/A  | DWS Offset (in)             | N/A  |
| N/A                                     | Shared Landing?       | N/A   |      |                             |      |
| N/A                                     | Gutter Ponding?       | N/A   | N/A  | Gutter Slope (%)            | N/A  |
| N/A                                     | Gutter Lip Ht (in)    | N/A   | N/A  | Gutter X Slope (%)          | N/A  |
| N/A                                     | Painted X Walk1?      | No    | N/A  | Painted X Walk2?            | N/A  |
|                                         | X Walk 1 Direction    | To NW |      | X Walk 2 Direction          | N/A  |
| N/A                                     | X Walk 1 Width (in)   | N/A   | N/A  | X Walk 2 Width (in)         | N/A  |
|                                         | X Walk 1 Slope (%)    | 1.4   |      | X Walk 2 Slope (%)          | N/A  |
|                                         | X Walk 1 X Slope (%)  | 4.0   |      | X Walk 2 X Slope (%)        | N/A  |
| N/A                                     | Ramp inside XWalk1?   | N/A   | N/A  | Ramp inside XWalk2?         | N/A  |
|                                         | Road Slope (%)        | N/A   | N/A  | Clear Space?                | N/A  |
|                                         | Road X Slope (%)      | N/A   | N/A  | Clear Space to XWalk (in)   | N/A  |
| N/A                                     | Any Obstructions?     | N/A   | N/A  | Storm Grate/Utility Hazard? | N/A  |
|                                         | Obstruction Type      |       |      | Storm Grate/Utility Type    |      |
|                                         |                       | N/A   |      |                             | N/A  |
|                                         |                       |       | Yes  | Surface Condition? (G/P)    | Good |