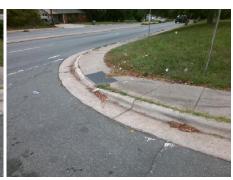

## Field Measurements/Component Compliance

Street 1 Name HARWYN DR
Stop Condition-Street 2 StopSign
Street 2 Name N/A
Stop Condition-Street 1 N/A

Possible Solutions:

Remove & Replace Entire Ramp.

Surveyor Notes:

N/A

PROW/ADA:

Not Found, R304.5.1, R304.2.2, R304.5.3

Total Cost: \$ 1850.00

| Field Measurements/Component Compliance |                       |       |      |                             |      |
|-----------------------------------------|-----------------------|-------|------|-----------------------------|------|
| Compliance Description                  |                       | Data  | Comp | liance Description          | Data |
| N/A                                     | Ramp Length (in)      | 51.0  | No   | Ramp Slope (%)              | 8.4  |
| No                                      | Ramp Width (in)       | 36.0  | No   | Ramp XSlope (%)             | 2.4  |
| N/A                                     | Flare Type LT         | N/A   | N/A  | Flare Type RT               | N/A  |
| N/A                                     | Flare Slope LT (%)    | N/A   | N/A  | Flare Slope RT (%)          | N/A  |
| N/A                                     | Flare Traversable LT? | N/A   | N/A  | Flare Traversable RT?       | N/A  |
| N/A                                     | Landing Length (in)   | N/A   | N/A  | DWS Provided?               | N/A  |
| N/A                                     | Landing Width (in)    | N/A   | N/A  | DWS Contrast?               | N/A  |
| N/A                                     | Landing Slope (%)     | N/A   | N/A  | DWS Length (in)             | N/A  |
| N/A                                     | Landing X Slope (%)   | N/A   | N/A  | DWS Full Width?             | N/A  |
| N/A                                     | Landing Curb? (Y/N)   | N/A   | N/A  | DWS Offset (in)             | N/A  |
| N/A                                     | Shared Landing?       | N/A   |      |                             |      |
| N/A                                     | Gutter Ponding?       | N/A   | N/A  | Gutter Slope (%)            | N/A  |
| N/A                                     | Gutter Lip Ht (in)    | N/A   | N/A  | Gutter X Slope (%)          | N/A  |
| N/A                                     | Painted X Walk1?      | No    | N/A  | Painted X Walk2?            | N/A  |
|                                         | X Walk 1 Direction    | To NW |      | X Walk 2 Direction          | N/A  |
| N/A                                     | X Walk 1 Width (in)   | N/A   | N/A  | X Walk 2 Width (in)         | N/A  |
|                                         | X Walk 1 Slope (%)    | 1.4   |      | X Walk 2 Slope (%)          | N/A  |
|                                         | X Walk 1 X Slope (%)  | 4.0   |      | X Walk 2 X Slope (%)        | N/A  |
| N/A                                     | Ramp inside XWalk1?   | N/A   | N/A  | Ramp inside XWalk2?         | N/A  |
|                                         | Road Slope (%)        | N/A   | N/A  | Clear Space?                | N/A  |
|                                         | Road X Slope (%)      | N/A   | N/A  | Clear Space to XWalk (in)   | N/A  |
| N/A                                     | Any Obstructions?     | N/A   | N/A  | Storm Grate/Utility Hazard? | N/A  |
|                                         | Obstruction Type      |       |      | Storm Grate/Utility Type    |      |
|                                         |                       | N/A   |      |                             | N/A  |
|                                         |                       |       | Yes  | Surface Condition? (G/P)    | Good |