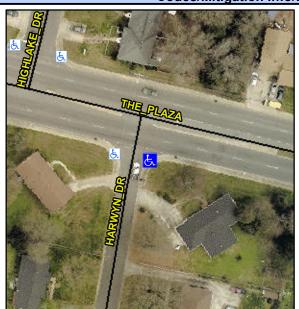

## Access Compliance Report Public Rights-of-Way (Curb Ramps)

Intersection ID: 9781 Main Street: HARWYN\_DR Cross Street: THE\_PLAZA Location: S

ADA ID: B992EC1DBD91 Ramp Type: Perp Initial Pass/Fail: Fail Overall Compliance: No Severity Score: 22.5

## Field Measurements/Component Compliance

Street 1 Name HARWYN DR
Stop Condition-Street 2 StopSign
Street 2 Name N/A
Stop Condition-Street 1 N/A

Possible Solutions:

Remove & Replace Entire Ramp.

Surveyor Notes: