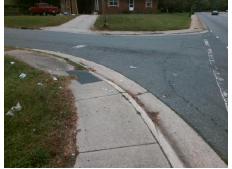

## Field Measurements/Component Compliance

Street 1 Name HARWYN DR
Stop Condition-Street 2 StopSign
Street 2 Name N/A
Stop Condition-Street 1 N/A

Possible Solutions:

Remove & Replace Entire Ramp.

Surveyor Notes:

N/A

PROW/ADA:

Not Found, R304.5.1, R304.2.2, R304.5.3

Total Cost: \$ 1850.00

| Field Measurements/Component Compliance |                       |       |      |                             |      |
|-----------------------------------------|-----------------------|-------|------|-----------------------------|------|
| Compliance Description                  |                       | Data  | Comp | liance Description          | Data |
| N/A                                     | Ramp Length (in)      | 51.0  | No   | Ramp Slope (%)              | 8.4  |
| No                                      | Ramp Width (in)       | 36.0  | No   | Ramp XSlope (%)             | 2.4  |
| N/A                                     | Flare Type LT         | N/A   | N/A  | Flare Type RT               | N/A  |
| N/A                                     | Flare Slope LT (%)    | N/A   | N/A  | Flare Slope RT (%)          | N/A  |
| N/A                                     | Flare Traversable LT? | N/A   | N/A  | Flare Traversable RT?       | N/A  |
| N/A                                     | Landing Length (in)   | N/A   | N/A  | DWS Provided?               | N/A  |
| N/A                                     | Landing Width (in)    | N/A   | N/A  | DWS Contrast?               | N/A  |
| N/A                                     | Landing Slope (%)     | N/A   | N/A  | DWS Length (in)             | N/A  |
| N/A                                     | Landing X Slope (%)   | N/A   | N/A  | DWS Full Width?             | N/A  |
| N/A                                     | Landing Curb? (Y/N)   | N/A   | N/A  | DWS Offset (in)             | N/A  |
| N/A                                     | Shared Landing?       | N/A   |      |                             |      |
| N/A                                     | Gutter Ponding?       | N/A   | N/A  | Gutter Slope (%)            | N/A  |
| N/A                                     | Gutter Lip Ht (in)    | N/A   | N/A  | Gutter X Slope (%)          | N/A  |
| N/A                                     | Painted X Walk1?      | No    | N/A  | Painted X Walk2?            | N/A  |
|                                         | X Walk 1 Direction    | To NW |      | X Walk 2 Direction          | N/A  |
| N/A                                     | X Walk 1 Width (in)   | N/A   | N/A  | X Walk 2 Width (in)         | N/A  |
|                                         | X Walk 1 Slope (%)    | 1.4   |      | X Walk 2 Slope (%)          | N/A  |
|                                         | X Walk 1 X Slope (%)  | 4.0   |      | X Walk 2 X Slope (%)        | N/A  |
| N/A                                     | Ramp inside XWalk1?   | N/A   | N/A  | Ramp inside XWalk2?         | N/A  |
|                                         | Road Slope (%)        | N/A   | N/A  | Clear Space?                | N/A  |
|                                         | Road X Slope (%)      | N/A   | N/A  | Clear Space to XWalk (in)   | N/A  |
| N/A                                     | Any Obstructions?     | N/A   | N/A  | Storm Grate/Utility Hazard? | N/A  |
|                                         | Obstruction Type      |       |      | Storm Grate/Utility Type    |      |
|                                         |                       | N/A   |      |                             | N/A  |
|                                         |                       |       | Yes  | Surface Condition? (G/P)    | Good |