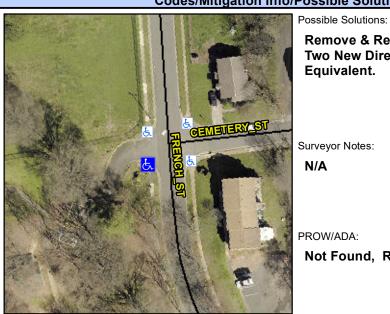

## Access Compliance Report Public Rights-of-Way (Curb Ramps)

Intersection ID: 9760 Main Street: CEMETERY\_ST Cross Street: FRENCH\_ST Location: SW

ADA ID: B996BEB927DE Ramp Type: PerpDiag Initial Pass/Fail: Fail Overall Compliance: No Severity Score: 8.75

## Field Measurements/Component Compliance

Street 1 Name
Stop Condition-Street 2
Street 2 Name
Stop Condition-Street 1

FRENCH ST None CEMETERY ST

None

Remove & Replace Curb Ramp With Two New Directional Ramps or Equivalent.