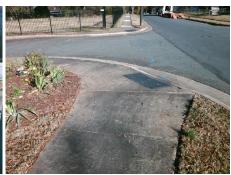

## Access Compliance Report Public Rights-of-Way (Curb Ramps)

Intersection ID: 9760 Main Street: CEMETERY\_ST Cross Street: FRENCH\_ST Location: SW

ADA ID: B996BEB927DE Ramp Type: PerpDiag Initial Pass/Fail: Fail Overall Compliance: No Severity Score: 8.75

## Field Measurements/Component Compliance

Street 1 Name
Stop Condition-Street 2
Street 2 Name
Stop Condition-Street 1

FRENCH ST None CEMETERY ST

None

Remove & Replace Curb Ramp With Two New Directional Ramps or Equivalent.