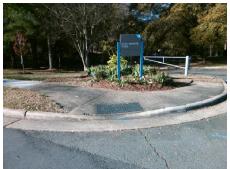

## Access Compliance Report Public Rights-of-Way (Curb Ramps)

Intersection ID: 9760 Main Street: CEMETERY\_ST Cross Street: FRENCH\_ST Location: SW

ADA ID: B996BEB927DE Ramp Type: PerpDiag Initial Pass/Fail: Fail Overall Compliance: No Severity Score: 8.75

## Field Measurements/Component Compliance

Street 1 Name
Stop Condition-Street 2
Street 2 Name
Stop Condition-Street 1

FRENCH ST None CEMETERY ST

None

Remove & Replace Curb Ramp With Two New Directional Ramps or Equivalent.