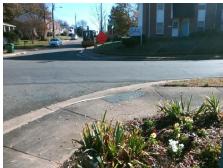

## Access Compliance Report Public Rights-of-Way (Curb Ramps)

Intersection ID: 9760 Main Street: CEMETERY\_ST Cross Street: FRENCH\_ST Location: SW

ADA ID: B996BEB927DE Ramp Type: PerpDiag Initial Pass/Fail: Fail Overall Compliance: No Severity Score: 8.75

## Field Measurements/Component Compliance

Street 1 Name
Stop Condition-Street 2
Street 2 Name
Stop Condition-Street 1

FRENCH ST None CEMETERY ST

None

Remove & Replace Curb Ramp With Two New Directional Ramps or Equivalent.