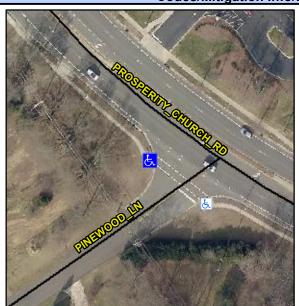

## Access Compliance Report Public Rights-of-Way (Curb Ramps)

Intersection ID: 3898 Main Street: PROSPERITY\_CHURCH\_RD Cross Street: PINEWOOD\_LN Location: W

ADA ID: B997754C4FAF Ramp Type: Perp Initial Pass/Fail: Fail Overall Compliance: No Severity Score: 10

## Field Measurements/Component Compliance

Street 1 Name
PINEWOOD LN
Stop Condition-Street 2
StopSign
Street 2 Name
N/A
Stop Condition-Street 1
N/A

Possible Solutions:

Remove & Replace Entire Ramp.

Surveyor Notes: