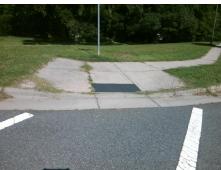

## Access Compliance Report Public Rights-of-Way (Curb Ramps)

Intersection ID: 3898 Main Street: PROSPERITY\_CHURCH\_RD Cross Street: PINEWOOD\_LN Location: W

ADA ID: B997754C4FAF Ramp Type: Perp Initial Pass/Fail: Fail Overall Compliance: No Severity Score: 10

## Field Measurements/Component Compliance

Street 1 Name
PINEWOOD LN
Stop Condition-Street 2
StopSign
Street 2 Name
N/A
Stop Condition-Street 1
N/A

Possible Solutions:

Remove & Replace Entire Ramp.

Surveyor Notes:

N/A

PROW/ADA:

R304.5.1, R304.5.3

Total Cost: \$ 1850.00

| Field Measurements/Component Compliance |                       |       |      |                             |      |
|-----------------------------------------|-----------------------|-------|------|-----------------------------|------|
| Comp                                    | liance Description    | Data  | Comp | liance Description          | Data |
| N/A                                     | Ramp Length (in)      | 72.0  | Yes  | Ramp Slope (%)              | 6.4  |
| No                                      | Ramp Width (in)       | 45.0  | No   | Ramp XSlope (%)             | 2.4  |
| N/A                                     | Flare Type LT         | N/A   | N/A  | Flare Type RT               | N/A  |
| N/A                                     | Flare Slope LT (%)    | N/A   | N/A  | Flare Slope RT (%)          | N/A  |
| N/A                                     | Flare Traversable LT? | N/A   | N/A  | Flare Traversable RT?       | N/A  |
| N/A                                     | Landing Length (in)   | N/A   | N/A  | DWS Provided?               | N/A  |
| N/A                                     | Landing Width (in)    | N/A   | N/A  | DWS Contrast?               | N/A  |
| N/A                                     | Landing Slope (%)     | N/A   | N/A  | DWS Length (in)             | N/A  |
| N/A                                     | Landing X Slope (%)   | N/A   | N/A  | DWS Full Width?             | N/A  |
| N/A                                     | Landing Curb? (Y/N)   | N/A   | N/A  | DWS Offset (in)             | N/A  |
| N/A                                     | Shared Landing?       | N/A   |      |                             |      |
| N/A                                     | Gutter Ponding?       | N/A   | N/A  | Gutter Slope (%)            | N/A  |
| N/A                                     | Gutter Lip Ht (in)    | N/A   | N/A  | Gutter X Slope (%)          | N/A  |
| N/A                                     | Painted X Walk1?      | Yes   | N/A  | Painted X Walk2?            | N/A  |
|                                         | X Walk 1 Direction    | To SE |      | X Walk 2 Direction          | N/A  |
| N/A                                     | X Walk 1 Width (in)   | 86.0  | N/A  | X Walk 2 Width (in)         | N/A  |
|                                         | X Walk 1 Slope (%)    | 0.9   |      | X Walk 2 Slope (%)          | N/A  |
|                                         | X Walk 1 X Slope (%)  | 2.9   |      | X Walk 2 X Slope (%)        | N/A  |
| N/A                                     | Ramp inside XWalk1?   | Yes   | N/A  | Ramp inside XWalk2?         | N/A  |
|                                         | Road Slope (%)        | N/A   | N/A  | Clear Space?                | N/A  |
|                                         | Road X Slope (%)      | N/A   | N/A  | Clear Space to XWalk (in)   | N/A  |
| N/A                                     | Any Obstructions?     | N/A   | N/A  | Storm Grate/Utility Hazard? | N/A  |
|                                         | Obstruction Type      |       |      | Storm Grate/Utility Type    |      |
|                                         |                       | N/A   |      |                             | N/A  |
|                                         |                       |       | Yes  | Surface Condition? (G/P)    | Good |
|                                         |                       |       |      |                             |      |