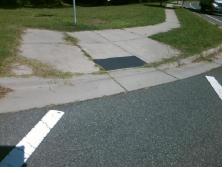

## Access Compliance Report Public Rights-of-Way (Curb Ramps)

Intersection ID: 3898 Main Street: PROSPERITY\_CHURCH\_RD Cross Street: PINEWOOD\_LN Location: W

ADA ID: B997754C4FAF Ramp Type: Perp Initial Pass/Fail: Fail Overall Compliance: No Severity Score: 10

## Field Measurements/Component Compliance

Street 1 Name
PINEWOOD LN
Stop Condition-Street 2
StopSign
Street 2 Name
N/A
Stop Condition-Street 1
N/A

Possible Solutions:

Remove & Replace Entire Ramp.

Surveyor Notes:

N/A

PROW/ADA:

R304.5.1, R304.5.3

Total Cost: \$ 1850.00

| Field Measurements/Component Compliance |                       |       |      |                             |      |
|-----------------------------------------|-----------------------|-------|------|-----------------------------|------|
| Comp                                    | liance Description    | Data  | Comp | liance Description          | Data |
| N/A                                     | Ramp Length (in)      | 72.0  | Yes  | Ramp Slope (%)              | 6.4  |
| No                                      | Ramp Width (in)       | 45.0  | No   | Ramp XSlope (%)             | 2.4  |
| N/A                                     | Flare Type LT         | N/A   | N/A  | Flare Type RT               | N/A  |
| N/A                                     | Flare Slope LT (%)    | N/A   | N/A  | Flare Slope RT (%)          | N/A  |
| N/A                                     | Flare Traversable LT? | N/A   | N/A  | Flare Traversable RT?       | N/A  |
| N/A                                     | Landing Length (in)   | N/A   | N/A  | DWS Provided?               | N/A  |
| N/A                                     | Landing Width (in)    | N/A   | N/A  | DWS Contrast?               | N/A  |
| N/A                                     | Landing Slope (%)     | N/A   | N/A  | DWS Length (in)             | N/A  |
| N/A                                     | Landing X Slope (%)   | N/A   | N/A  | DWS Full Width?             | N/A  |
| N/A                                     | Landing Curb? (Y/N)   | N/A   | N/A  | DWS Offset (in)             | N/A  |
| N/A                                     | Shared Landing?       | N/A   |      |                             |      |
| N/A                                     | Gutter Ponding?       | N/A   | N/A  | Gutter Slope (%)            | N/A  |
| N/A                                     | Gutter Lip Ht (in)    | N/A   | N/A  | Gutter X Slope (%)          | N/A  |
| N/A                                     | Painted X Walk1?      | Yes   | N/A  | Painted X Walk2?            | N/A  |
|                                         | X Walk 1 Direction    | To SE |      | X Walk 2 Direction          | N/A  |
| N/A                                     | X Walk 1 Width (in)   | 86.0  | N/A  | X Walk 2 Width (in)         | N/A  |
|                                         | X Walk 1 Slope (%)    | 0.9   |      | X Walk 2 Slope (%)          | N/A  |
|                                         | X Walk 1 X Slope (%)  | 2.9   |      | X Walk 2 X Slope (%)        | N/A  |
| N/A                                     | Ramp inside XWalk1?   | Yes   | N/A  | Ramp inside XWalk2?         | N/A  |
|                                         | Road Slope (%)        | N/A   | N/A  | Clear Space?                | N/A  |
|                                         | Road X Slope (%)      | N/A   | N/A  | Clear Space to XWalk (in)   | N/A  |
| N/A                                     | Any Obstructions?     | N/A   | N/A  | Storm Grate/Utility Hazard? | N/A  |
|                                         | Obstruction Type      |       |      | Storm Grate/Utility Type    |      |
|                                         |                       | N/A   |      |                             | N/A  |
|                                         |                       |       | Yes  | Surface Condition? (G/P)    | Good |
|                                         |                       |       |      |                             |      |