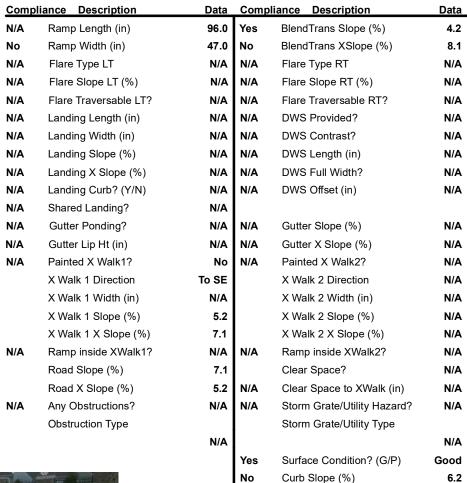

## Field Measurements/Component Compliance

**SMITH RD** Street 1 Name Stop Condition-Street 1 None N/A Street 2 Name Stop Condition-Street 2 N/A Remove & Replace Curb Ramp With Two New Directional Ramps or Equivalent.

|                               | N       |
|-------------------------------|---------|
| Surveyor Notes:               | ı       |
| N/A                           | ŀ       |
|                               | N       |
|                               | N       |
|                               | N       |
| PROW/ADA:                     | ı       |
| Not Found, R304.5.1, R304.5.3 | N       |
|                               | N       |
|                               |         |
|                               | ١       |
| Total Cost: \$                | 3200.00 |