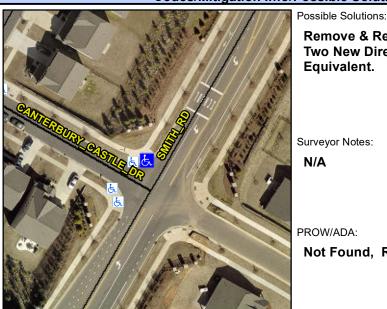

## **Access Compliance Report Public Rights-of-Way** (Curb Ramps)

Intersection ID: 53744 Main Street: SMITH RD Cross Street: CANTERBURY CASTLE DR Location: NW ADA ID: B9A04571099B Ramp Type: BlendTrans1 Initial Pass/Fail: Fail **Overall Compliance: No** Severity Score: 33.75

## Field Measurements/Component Compliance

**SMITH RD** Street 1 Name Stop Condition-Street 1 None N/A Street 2 Name Stop Condition-Street 2 N/A Remove & Replace Curb Ramp With Two New Directional Ramps or Equivalent.