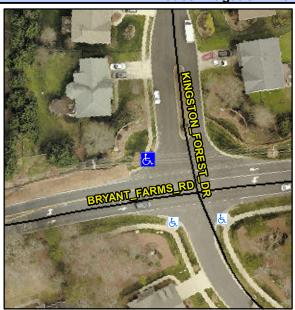

## Access Compliance Report Public Rights-of-Way (Curb Ramps)

Intersection ID: 27769 Main Street: BRYANT\_FARMS\_RD Cross Street: KINGSTON\_FOREST\_DR Location: NW
ADA ID: B9A35A1D3A29 Ramp Type: Perp Initial Pass/Fail: Fail Overall Compliance: No Severity Score: 37.5