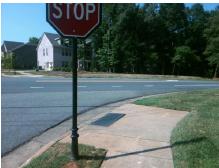

## Access Compliance Report Public Rights-of-Way (Curb Ramps)

Intersection ID: 27769 Main Street: BRYANT\_FARMS\_RD Cross Street: KINGSTON\_FOREST\_DR Location: NW
ADA ID: B9A35A1D3A29 Ramp Type: Perp Initial Pass/Fail: Fail Overall Compliance: No Severity Score: 37.5

**Codes/Mitigation Info/Possible Solution** 

Street 1 Name

Stop Condition-Street 2

StopSign

Street 2 Name

N/A

Stop Condition-Street 1

N/A