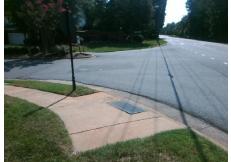

## Access Compliance Report Public Rights-of-Way (Curb Ramps)

Intersection ID: 27769 Main Street: BRYANT\_FARMS\_RD Cross Street: KINGSTON\_FOREST\_DR Location: NW
ADA ID: B9A35A1D3A29 Ramp Type: Perp Initial Pass/Fail: Fail Overall Compliance: No Severity Score: 37.5

Possible Solutions:

Remove & Replace Entire Ramp.

Surveyor Notes:

N/A

PROW/ADA:

Not Found, R304.2.2, R304.5.3

Total Cost: \$ 1850.00

| Field Measurements/Component Compliance |                       |      |                        |                             |      |
|-----------------------------------------|-----------------------|------|------------------------|-----------------------------|------|
| Compliance Description                  |                       | Data | Compliance Description |                             | Data |
| N/A                                     | Ramp Length (in)      | 94.0 | No                     | Ramp Slope (%)              | 9.2  |
| Yes                                     | Ramp Width (in)       | 48.0 | No                     | Ramp XSlope (%)             | 7.5  |
| N/A                                     | Flare Type LT         | N/A  | N/A                    | Flare Type RT               | N/A  |
| N/A                                     | Flare Slope LT (%)    | N/A  | N/A                    | Flare Slope RT (%)          | N/A  |
| N/A                                     | Flare Traversable LT? | N/A  | N/A                    | Flare Traversable RT?       | N/A  |
| N/A                                     | Landing Length (in)   | N/A  | N/A                    | DWS Provided?               | N/A  |
| N/A                                     | Landing Width (in)    | N/A  | N/A                    | DWS Contrast?               | N/A  |
| N/A                                     | Landing Slope (%)     | N/A  | N/A                    | DWS Length (in)             | N/A  |
| N/A                                     | Landing X Slope (%)   | N/A  | N/A                    | DWS Full Width?             | N/A  |
| N/A                                     | Landing Curb? (Y/N)   | N/A  | N/A                    | DWS Offset (in)             | N/A  |
| N/A                                     | Shared Landing?       | N/A  |                        |                             |      |
| N/A                                     | Gutter Ponding?       | N/A  | N/A                    | Gutter Slope (%)            | N/A  |
| N/A                                     | Gutter Lip Ht (in)    | N/A  | N/A                    | Gutter X Slope (%)          | N/A  |
| N/A                                     | Painted X Walk1?      | No   | N/A                    | Painted X Walk2?            | N/A  |
|                                         | X Walk 1 Direction    | То Е |                        | X Walk 2 Direction          | N/A  |
| N/A                                     | X Walk 1 Width (in)   | N/A  | N/A                    | X Walk 2 Width (in)         | N/A  |
|                                         | X Walk 1 Slope (%)    | 1.4  |                        | X Walk 2 Slope (%)          | N/A  |
|                                         | X Walk 1 X Slope (%)  | 8.0  |                        | X Walk 2 X Slope (%)        | N/A  |
| N/A                                     | Ramp inside XWalk1?   | N/A  | N/A                    | Ramp inside XWalk2?         | N/A  |
|                                         | Road Slope (%)        | N/A  | N/A                    | Clear Space?                | N/A  |
|                                         | Road X Slope (%)      | N/A  | N/A                    | Clear Space to XWalk (in)   | N/A  |
| N/A                                     | Any Obstructions?     | N/A  | N/A                    | Storm Grate/Utility Hazard? | N/A  |
|                                         | Obstruction Type      |      |                        | Storm Grate/Utility Type    |      |
|                                         |                       | N/A  |                        |                             | N/A  |
|                                         |                       |      | Yes                    | Surface Condition? (G/P)    | Good |
| d date                                  |                       |      |                        |                             |      |