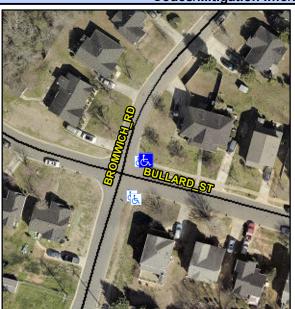

N/A

Intersection ID: 29454 Main Street: BROMWICH RD Cross Street: BULLARD ST NE Location: **Overall Compliance: No Severity Score:** 22.5 ADA ID: B9A4BE83CE4F Ramp Type: Combination1 Initial Pass/Fail: Fail

48.0

36.0

N/A

No

To SW

Street 1 Name None **BULLARD ST** Stop Condition-Street 1 N/A Street 2 Name Stop Condition-Street 2 N/A Possible Solutions: Remove & Replace Entire Ramp. Surveyor Notes: LT RP < 5% PROW/ADA: Not Found, R304.5.1, R304.5.1, R304.5.3, R304.3.2