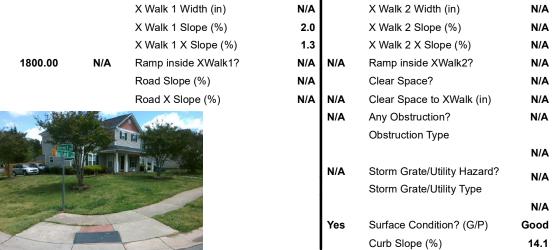

Compliance Description

Ramp Length LT (in)

Ramp Width LT (in)

Ramp Slope LT (%)

Ramp Length (in)

Ramp Width (in)

Flare Slope LT (%)

Landing Length (in)

Landing Width (in)

Landing Slope (%)

Landing X Slope (%)

Landing Curb? (Y/N)

Shared Landing?

**Gutter Ponding?** 

Gutter Lip Ht (in)

Painted X Walk1?

X Walk 1 Direction

Flare Traversable LT?

Flare Type LT

Ramp XSlope LT (%)

N/A

No

Yes

No

Compliance Description

Ramp Length RT (in)

Ramp Width RT (in)

Ramp Slope RT (%)

Ramp XSlope RT (%)

Ramp Slope (%)

Flare Type RT

Ramp XSlope (%)

Flare Slope RT (%)

DWS Provided?

**DWS Contrast?** 

DWS Length (in)

DWS Full Width?

DWS Offset (in)

Gutter Slope (%)

Gutter X Slope (%)

Painted X Walk2?

X Walk 2 Direction

Flare Traversable RT?

Data

46.5

47.0

4.5

2.1