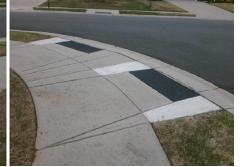

## Access Compliance Report Public Rights-of-Way (Curb Ramps)

|                                                                                 |                                                                                                                 |                         |         |         | /                                           |                       |                             |     |                           |       |
|---------------------------------------------------------------------------------|-----------------------------------------------------------------------------------------------------------------|-------------------------|---------|---------|---------------------------------------------|-----------------------|-----------------------------|-----|---------------------------|-------|
| Intersection ID: 48942                                                          | 8942 Main Street: MITCHELL_GRANT_WY                                                                             |                         |         |         | Cross Street: MORGAN_LEE_AV                 |                       |                             |     | Location:                 | SE    |
| ADA ID: B9A96317611A                                                            | Ramp Type: Combination2                                                                                         |                         |         | Initial | Initial Pass/Fail: Fail Overall Compliance: |                       |                             |     | o Severity Score:         | 21.25 |
| Codes/Mitigation Info/Possible Solution Field Measurements/Component Compliance |                                                                                                                 |                         |         |         |                                             |                       |                             |     |                           |       |
|                                                                                 |                                                                                                                 | Possible Solutions:     |         |         | Compliance Description                      |                       | Data Compliance Description |     |                           | Data  |
| Stars 3                                                                         | 11/20                                                                                                           | Remove & Replace Enti   | re Rar  | nn.     | N/A                                         | Ramp Length LT (in)   | 1.0                         | N/A | Ramp Length RT (in)       | 8.5   |
|                                                                                 | 1 1201                                                                                                          |                         |         |         | N/A                                         | Ramp Width LT (in)    | 48.0                        | No  | Ramp Width RT (in)        | 45.5  |
|                                                                                 |                                                                                                                 |                         |         |         | N/A                                         | Ramp Slope LT (%)     | 0.4                         | Yes | Ramp Slope RT (%)         | 6.2   |
|                                                                                 | 1 Day                                                                                                           |                         |         |         | N/A                                         | Ramp XSlope LT (%)    | 3.4                         | No  | Ramp XSlope RT (%)        | 6.0   |
| A A A A A A A A A A A A A A A A A A A                                           |                                                                                                                 |                         |         |         | N/A                                         | Ramp Length (in)      | 46.0                        | Yes | Ramp Slope (%)            | 7.1   |
|                                                                                 |                                                                                                                 |                         |         |         | Yes                                         | Ramp Width (in)       | 48.0                        | No  | Ramp XSlope (%)           | 3.8   |
| L L L                                                                           | XA                                                                                                              | Surveyor Notes:         |         |         | N/A                                         | Flare Type LT         | N/A                         | N/A | Flare Type RT             | N/A   |
|                                                                                 |                                                                                                                 | LT RP < 5%              |         |         | N/A                                         | Flare Slope LT (%)    | N/A                         | N/A | Flare Slope RT (%)        | N/A   |
|                                                                                 |                                                                                                                 |                         |         |         | N/A                                         | Flare Traversable LT? | N/A                         | N/A | Flare Traversable RT?     | N/A   |
|                                                                                 |                                                                                                                 |                         |         |         | N/A                                         | Landing Length (in)   | N/A                         | N/A | DWS Provided?             | N/A   |
| 3 5                                                                             | 2                                                                                                               |                         |         |         | N/A                                         | Landing Width (in)    | N/A                         | N/A | DWS Contrast?             | N/A   |
|                                                                                 |                                                                                                                 | PROW/ADA:               |         |         | N/A                                         | Landing Slope (%)     | N/A                         | N/A | DWS Length (in)           | N/A   |
|                                                                                 | in the second | Not Found, R304.5.1, R3 | 304.5.3 | 3       | N/A                                         | Landing X Slope (%)   | N/A                         | N/A | DWS Full Width?           | N/A   |
|                                                                                 |                                                                                                                 |                         |         |         | N/A                                         | Landing Curb? (Y/N)   | N/A                         | N/A | DWS Offset (in)           | N/A   |
|                                                                                 | 143                                                                                                             |                         |         |         | N/A                                         | Shared Landing?       | N/A                         |     |                           |       |
|                                                                                 | 210 ° 1 1 .                                                                                                     |                         |         |         | N/A                                         | Gutter Ponding?       | N/A                         | N/A | Gutter Slope (%)          | N/A   |
| Street 1 Name                                                                   | StopSign                                                                                                        |                         |         |         | N/A                                         | Gutter Lip Ht (in)    | N/A                         | N/A | Gutter X Slope (%)        | N/A   |
| Stop Condition-Street 1 MIT                                                     | CHELL GRANT WY                                                                                                  |                         |         |         | N/A                                         | Painted X Walk1?      | No                          | N/A | Painted X Walk2?          | N/A   |
| Street 2 Name                                                                   | N/A                                                                                                             |                         |         |         |                                             | X Walk 1 Direction    | To NE                       |     | X Walk 2 Direction        | N/A   |
| Stop Condition-Street 2                                                         | N/A                                                                                                             |                         |         |         |                                             | X Walk 1 Width (in)   | N/A                         |     | X Walk 2 Width (in)       | N/A   |
|                                                                                 |                                                                                                                 |                         |         |         |                                             | X Walk 1 Slope (%)    | 0.6                         |     | X Walk 2 Slope (%)        | N/A   |
|                                                                                 |                                                                                                                 |                         |         |         |                                             | X Walk 1 X Slope (%)  | 3.5                         |     | X Walk 2 X Slope (%)      | N/A   |
|                                                                                 |                                                                                                                 | Total Cost:             | \$      | 1600.00 | N/A                                         | Ramp inside XWalk1?   | N/A                         | N/A | Ramp inside XWalk2?       | N/A   |
|                                                                                 |                                                                                                                 |                         |         |         |                                             | Road Slope (%)        | N/A                         |     | Clear Space?              | N/A   |
|                                                                                 |                                                                                                                 |                         |         |         |                                             | Road X Slope (%)      | N/A                         | N/A | Clear Space to XWalk (in) | N/A   |
| 1 - i - i - i - i - i - i - i - i - i -                                         |                                                                                                                 |                         |         |         |                                             |                       |                             | N/A | Any Obstruction?          | N/A   |
| the second and the                                                              |                                                                                                                 |                         |         |         |                                             |                       |                             |     | Obstruction Type          |       |
|                                                                                 |                                                                                                                 |                         |         |         |                                             |                       |                             |     |                           | N/A   |