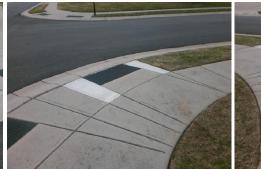

## Access Compliance Report Public Rights-of-Way (Curb Ramps)

|                                                                                 |                                                                                                                 |                         |         |         | /                                           |                       |                             |     |                           |       |
|---------------------------------------------------------------------------------|-----------------------------------------------------------------------------------------------------------------|-------------------------|---------|---------|---------------------------------------------|-----------------------|-----------------------------|-----|---------------------------|-------|
| Intersection ID: 48942                                                          | 8942 Main Street: MITCHELL_GRANT_WY                                                                             |                         |         |         | Cross Street: MORGAN_LEE_AV                 |                       |                             |     | Location:                 | SE    |
| ADA ID: B9A96317611A                                                            | Ramp Type: Combination2                                                                                         |                         |         | Initial | Initial Pass/Fail: Fail Overall Compliance: |                       |                             |     | o Severity Score:         | 21.25 |
| Codes/Mitigation Info/Possible Solution Field Measurements/Component Compliance |                                                                                                                 |                         |         |         |                                             |                       |                             |     |                           |       |
|                                                                                 |                                                                                                                 | Possible Solutions:     |         |         | Compliance Description                      |                       | Data Compliance Description |     |                           | Data  |
| Stars 3                                                                         | 11/20                                                                                                           | Remove & Replace Enti   | re Rar  | nn.     | N/A                                         | Ramp Length LT (in)   | 1.0                         | N/A | Ramp Length RT (in)       | 8.5   |
|                                                                                 | 1 1201                                                                                                          |                         |         |         | N/A                                         | Ramp Width LT (in)    | 48.0                        | No  | Ramp Width RT (in)        | 45.5  |
|                                                                                 |                                                                                                                 |                         |         |         | N/A                                         | Ramp Slope LT (%)     | 0.4                         | Yes | Ramp Slope RT (%)         | 6.2   |
|                                                                                 | 1 Day                                                                                                           |                         |         |         | N/A                                         | Ramp XSlope LT (%)    | 3.4                         | No  | Ramp XSlope RT (%)        | 6.0   |
| A A A A A A A A A A A A A A A A A A A                                           |                                                                                                                 |                         |         |         | N/A                                         | Ramp Length (in)      | 46.0                        | Yes | Ramp Slope (%)            | 7.1   |
|                                                                                 |                                                                                                                 |                         |         |         | Yes                                         | Ramp Width (in)       | 48.0                        | No  | Ramp XSlope (%)           | 3.8   |
| L L L                                                                           | XA                                                                                                              | Surveyor Notes:         |         |         | N/A                                         | Flare Type LT         | N/A                         | N/A | Flare Type RT             | N/A   |
|                                                                                 |                                                                                                                 | LT RP < 5%              |         |         | N/A                                         | Flare Slope LT (%)    | N/A                         | N/A | Flare Slope RT (%)        | N/A   |
|                                                                                 |                                                                                                                 |                         |         |         | N/A                                         | Flare Traversable LT? | N/A                         | N/A | Flare Traversable RT?     | N/A   |
|                                                                                 |                                                                                                                 |                         |         |         | N/A                                         | Landing Length (in)   | N/A                         | N/A | DWS Provided?             | N/A   |
| 3 5                                                                             | 2                                                                                                               |                         |         |         | N/A                                         | Landing Width (in)    | N/A                         | N/A | DWS Contrast?             | N/A   |
|                                                                                 |                                                                                                                 | PROW/ADA:               |         |         | N/A                                         | Landing Slope (%)     | N/A                         | N/A | DWS Length (in)           | N/A   |
|                                                                                 | in the second | Not Found, R304.5.1, R3 | 304.5.3 | 3       | N/A                                         | Landing X Slope (%)   | N/A                         | N/A | DWS Full Width?           | N/A   |
|                                                                                 |                                                                                                                 |                         |         |         | N/A                                         | Landing Curb? (Y/N)   | N/A                         | N/A | DWS Offset (in)           | N/A   |
|                                                                                 | 143                                                                                                             |                         |         |         | N/A                                         | Shared Landing?       | N/A                         |     |                           |       |
|                                                                                 | 210 ° 1 1 .                                                                                                     |                         |         |         | N/A                                         | Gutter Ponding?       | N/A                         | N/A | Gutter Slope (%)          | N/A   |
| Street 1 Name                                                                   | StopSign                                                                                                        |                         |         |         | N/A                                         | Gutter Lip Ht (in)    | N/A                         | N/A | Gutter X Slope (%)        | N/A   |
| Stop Condition-Street 1 MIT                                                     | CHELL GRANT WY                                                                                                  |                         |         |         | N/A                                         | Painted X Walk1?      | No                          | N/A | Painted X Walk2?          | N/A   |
| Street 2 Name                                                                   | N/A                                                                                                             |                         |         |         |                                             | X Walk 1 Direction    | To NE                       |     | X Walk 2 Direction        | N/A   |
| Stop Condition-Street 2                                                         | N/A                                                                                                             |                         |         |         |                                             | X Walk 1 Width (in)   | N/A                         |     | X Walk 2 Width (in)       | N/A   |
|                                                                                 |                                                                                                                 |                         |         |         |                                             | X Walk 1 Slope (%)    | 0.6                         |     | X Walk 2 Slope (%)        | N/A   |
|                                                                                 |                                                                                                                 |                         |         |         |                                             | X Walk 1 X Slope (%)  | 3.5                         |     | X Walk 2 X Slope (%)      | N/A   |
|                                                                                 |                                                                                                                 | Total Cost:             | \$      | 1600.00 | N/A                                         | Ramp inside XWalk1?   | N/A                         | N/A | Ramp inside XWalk2?       | N/A   |
|                                                                                 |                                                                                                                 |                         |         |         |                                             | Road Slope (%)        | N/A                         |     | Clear Space?              | N/A   |
|                                                                                 |                                                                                                                 |                         |         |         |                                             | Road X Slope (%)      | N/A                         | N/A | Clear Space to XWalk (in) | N/A   |
| 1 - i - i - i - i - i - i - i - i - i -                                         |                                                                                                                 |                         |         |         |                                             |                       |                             | N/A | Any Obstruction?          | N/A   |
| the second and the                                                              |                                                                                                                 |                         |         |         |                                             |                       |                             |     | Obstruction Type          |       |
|                                                                                 |                                                                                                                 |                         |         |         |                                             |                       |                             |     |                           | N/A   |