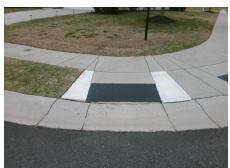

## Access Compliance Report Public Rights-of-Way (Curb Ramps)

|                                                                                 |                                                                                                                 |                         |         |         | /                                           |                       |                             |     |                           |       |
|---------------------------------------------------------------------------------|-----------------------------------------------------------------------------------------------------------------|-------------------------|---------|---------|---------------------------------------------|-----------------------|-----------------------------|-----|---------------------------|-------|
| Intersection ID: 48942                                                          | 8942 Main Street: MITCHELL_GRANT_WY                                                                             |                         |         |         | Cross Street: MORGAN_LEE_AV                 |                       |                             |     | Location:                 | SE    |
| ADA ID: B9A96317611A                                                            | Ramp Type: Combination2                                                                                         |                         |         | Initial | Initial Pass/Fail: Fail Overall Compliance: |                       |                             |     | o Severity Score:         | 21.25 |
| Codes/Mitigation Info/Possible Solution Field Measurements/Component Compliance |                                                                                                                 |                         |         |         |                                             |                       |                             |     |                           |       |
|                                                                                 |                                                                                                                 | Possible Solutions:     |         |         | Compliance Description                      |                       | Data Compliance Description |     |                           | Data  |
| Stars 3                                                                         | 11/20                                                                                                           | Remove & Replace Enti   | re Rar  | nn.     | N/A                                         | Ramp Length LT (in)   | 1.0                         | N/A | Ramp Length RT (in)       | 8.5   |
|                                                                                 | 1 1201                                                                                                          |                         |         |         | N/A                                         | Ramp Width LT (in)    | 48.0                        | No  | Ramp Width RT (in)        | 45.5  |
|                                                                                 |                                                                                                                 |                         |         |         | N/A                                         | Ramp Slope LT (%)     | 0.4                         | Yes | Ramp Slope RT (%)         | 6.2   |
|                                                                                 | 1 Day                                                                                                           |                         |         |         | N/A                                         | Ramp XSlope LT (%)    | 3.4                         | No  | Ramp XSlope RT (%)        | 6.0   |
| A A A A A A A A A A A A A A A A A A A                                           |                                                                                                                 |                         |         |         | N/A                                         | Ramp Length (in)      | 46.0                        | Yes | Ramp Slope (%)            | 7.1   |
|                                                                                 |                                                                                                                 |                         |         |         | Yes                                         | Ramp Width (in)       | 48.0                        | No  | Ramp XSlope (%)           | 3.8   |
| L L L                                                                           | XA                                                                                                              | Surveyor Notes:         |         |         | N/A                                         | Flare Type LT         | N/A                         | N/A | Flare Type RT             | N/A   |
|                                                                                 |                                                                                                                 | LT RP < 5%              |         |         | N/A                                         | Flare Slope LT (%)    | N/A                         | N/A | Flare Slope RT (%)        | N/A   |
|                                                                                 |                                                                                                                 |                         |         |         | N/A                                         | Flare Traversable LT? | N/A                         | N/A | Flare Traversable RT?     | N/A   |
|                                                                                 |                                                                                                                 |                         |         |         | N/A                                         | Landing Length (in)   | N/A                         | N/A | DWS Provided?             | N/A   |
| 3 5                                                                             | 2                                                                                                               |                         |         |         | N/A                                         | Landing Width (in)    | N/A                         | N/A | DWS Contrast?             | N/A   |
|                                                                                 |                                                                                                                 | PROW/ADA:               |         |         | N/A                                         | Landing Slope (%)     | N/A                         | N/A | DWS Length (in)           | N/A   |
|                                                                                 | in the second | Not Found, R304.5.1, R3 | 304.5.3 | 3       | N/A                                         | Landing X Slope (%)   | N/A                         | N/A | DWS Full Width?           | N/A   |
|                                                                                 |                                                                                                                 |                         |         |         | N/A                                         | Landing Curb? (Y/N)   | N/A                         | N/A | DWS Offset (in)           | N/A   |
|                                                                                 | 143                                                                                                             |                         |         |         | N/A                                         | Shared Landing?       | N/A                         |     |                           |       |
|                                                                                 | 210 ° 1 1 .                                                                                                     |                         |         |         | N/A                                         | Gutter Ponding?       | N/A                         | N/A | Gutter Slope (%)          | N/A   |
| Street 1 Name                                                                   | StopSign                                                                                                        |                         |         |         | N/A                                         | Gutter Lip Ht (in)    | N/A                         | N/A | Gutter X Slope (%)        | N/A   |
| Stop Condition-Street 1 MIT                                                     | CHELL GRANT WY                                                                                                  |                         |         |         | N/A                                         | Painted X Walk1?      | No                          | N/A | Painted X Walk2?          | N/A   |
| Street 2 Name                                                                   | N/A                                                                                                             |                         |         |         |                                             | X Walk 1 Direction    | To NE                       |     | X Walk 2 Direction        | N/A   |
| Stop Condition-Street 2                                                         | N/A                                                                                                             |                         |         |         |                                             | X Walk 1 Width (in)   | N/A                         |     | X Walk 2 Width (in)       | N/A   |
|                                                                                 |                                                                                                                 |                         |         |         |                                             | X Walk 1 Slope (%)    | 0.6                         |     | X Walk 2 Slope (%)        | N/A   |
|                                                                                 |                                                                                                                 |                         |         |         |                                             | X Walk 1 X Slope (%)  | 3.5                         |     | X Walk 2 X Slope (%)      | N/A   |
|                                                                                 |                                                                                                                 | Total Cost:             | \$      | 1600.00 | N/A                                         | Ramp inside XWalk1?   | N/A                         | N/A | Ramp inside XWalk2?       | N/A   |
|                                                                                 |                                                                                                                 |                         |         |         |                                             | Road Slope (%)        | N/A                         |     | Clear Space?              | N/A   |
|                                                                                 |                                                                                                                 |                         |         |         |                                             | Road X Slope (%)      | N/A                         | N/A | Clear Space to XWalk (in) | N/A   |
| 1 - i - i - i - i - i - i - i - i - i -                                         |                                                                                                                 |                         |         |         |                                             |                       |                             | N/A | Any Obstruction?          | N/A   |
| the second and the                                                              |                                                                                                                 |                         |         |         |                                             |                       |                             |     | Obstruction Type          |       |
|                                                                                 |                                                                                                                 |                         |         |         |                                             |                       |                             |     |                           | N/A   |