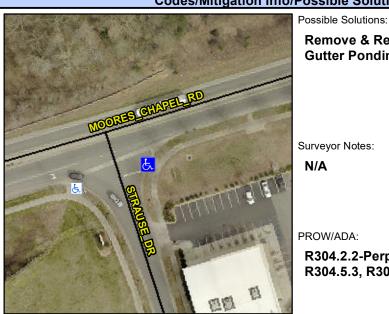

## **Access Compliance Report Public Rights-of-Way** (Curb Ramps)

Intersection ID: 47930 Main Street: MOORES\_CHAPEL\_RD **Cross Street: STRAUSE\_DR** Location: ADA ID: B9B4D6E56AC5 Ramp Type: Perp Initial Pass/Fail: Pass **Overall Compliance: No Severity Score:** 2.5

**Codes/Mitigation Info/Possible Solution** 

| AND THE PERSON NAMED IN COLUMN TWO IS NOT THE OWNER. | Show her.  |
|------------------------------------------------------|------------|
| Street 1 Name                                        | STRAUSE DR |
| Stop Condition-Street 2                              | StopSign   |
| Street 2 Name                                        | N/A        |
| Stop Condition-Street 1                              | N/A        |