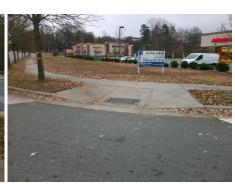

## **Access Compliance Report Public Rights-of-Way** (Curb Ramps)

Intersection ID: 47930 Main Street: MOORES\_CHAPEL\_RD **Cross Street: STRAUSE\_DR** Location: ADA ID: B9B4D6E56AC5 Ramp Type: Perp Initial Pass/Fail: Pass **Overall Compliance: No Severity Score:** 2.5

Total Cost:

2350.00

| Field Measurements/Component Compliance |                       |        |      |        |                         |      |  |  |
|-----------------------------------------|-----------------------|--------|------|--------|-------------------------|------|--|--|
| Compl                                   | iance Description     | Data   | Comp | liance | Description             | Data |  |  |
| N/A                                     | Ramp Length (in)      | 96.0   | Yes  | Ramp   | Slope (%)               | 6.5  |  |  |
| Yes                                     | Ramp Width (in)       | 60.0   | Yes  | Ramp   | XSlope (%)              | 0.8  |  |  |
| N/A                                     | Flare Type LT         | Sloped | N/A  | Flare  | Type RT                 | N/A  |  |  |
| N/A                                     | Flare Slope LT (%)    | 6.4    | Yes  | Flare  | Slope RT (%)            | 7.2  |  |  |
| N/A                                     | Flare Traversable LT? | Yes    | N/A  | Flare  | Traversable RT?         | Yes  |  |  |
| Yes                                     | Landing Length (in)   | 70.5   | Yes  | DWS    | Provided?               | Yes  |  |  |
| Yes                                     | Landing Width (in)    | 60.0   | Yes  | DWS    | Contrast?               | Yes  |  |  |
| No                                      | Landing Slope (%)     | 3.8    | Yes  | DWS    | Length (in)             | 25.0 |  |  |
| No                                      | Landing X Slope (%)   | 2.6    | No   | DWS    | Full Width?             | No   |  |  |
| N/A                                     | Landing Curb? (Y/N)   | No     | No   | DWS    | Offset (in)             | 2.5  |  |  |
| N/A                                     | Shared Landing?       | No     |      |        |                         |      |  |  |
| No                                      | Gutter Ponding?       | Yes    | Yes  | Gutte  | r Slope (%)             | 2.2  |  |  |
| Yes                                     | Gutter Lip Ht (in)    | 0.0    | Yes  | Gutte  | r X Slope (%)           | 0.4  |  |  |
| N/A                                     | Painted X Walk1?      | No     | N/A  | Paint  | ed X Walk2?             | N/A  |  |  |
|                                         | X Walk 1 Direction    | To W   |      | X Wa   | lk 2 Direction          | N/A  |  |  |
| N/A                                     | X Walk 1 Width (in)   | N/A    | N/A  | X Wa   | lk 2 Width (in)         | N/A  |  |  |
|                                         | X Walk 1 Slope (%)    | 0.3    |      | X Wa   | lk 2 Slope (%)          | N/A  |  |  |
|                                         | X Walk 1 X Slope (%)  | 1.7    |      | X Wa   | lk 2 X Slope (%)        | N/A  |  |  |
| N/A                                     | Ramp inside XWalk1?   | N/A    | N/A  | Ramp   | inside XWalk2?          | N/A  |  |  |
|                                         | Road Slope (%)        | N/A    | N/A  | Clear  | Space?                  | Yes  |  |  |
|                                         | Road X Slope (%)      | N/A    | N/A  | Clear  | Space to XWalk (in)     | N/A  |  |  |
| Yes                                     | Any Obstructions?     | No     | Yes  | Storm  | n Grate/Utility Hazard? | No   |  |  |
|                                         | Obstruction Type      |        |      | Storm  | n Grate/Utility Type    |      |  |  |
|                                         |                       | N/A    |      |        |                         | N/A  |  |  |