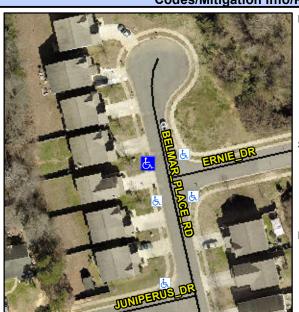

## Access Compliance Report Public Rights-of-Way (Curb Ramps)

 Intersection ID: 6670
 Main Street:
 BELMAR\_PLACE\_RD
 Cross Street:
 ERNIE\_DR
 Location:
 NW

 ADA ID: B9B8646CBDDA
 Ramp Type:
 Perp
 Initial Pass/Fail:
 Pass
 Overall Compliance:
 No
 Severity Score:
 0.25

## Field Measurements/Component Compliance

| Street 1 Name           | BELMAR PLACE RD |
|-------------------------|-----------------|
| Stop Condition-Street 2 | None            |
| Street 2 Name           | N/A             |
| Stop Condition-Street 1 | N/A             |