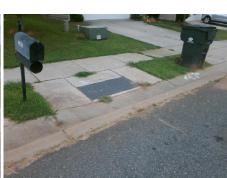

| Possible Solutions:                 |  |  |  |  |
|-------------------------------------|--|--|--|--|
| Remove & Replace Entire Ramp.       |  |  |  |  |
|                                     |  |  |  |  |
|                                     |  |  |  |  |
|                                     |  |  |  |  |
|                                     |  |  |  |  |
| Cumusuum Natas                      |  |  |  |  |
| Surveyor Notes:                     |  |  |  |  |
| N/A                                 |  |  |  |  |
|                                     |  |  |  |  |
|                                     |  |  |  |  |
| PROW/ADA:                           |  |  |  |  |
| Not Found, R304.2.1, R304.2.2-Perp, |  |  |  |  |
| R304.3.2-Para, R305.2               |  |  |  |  |
| ,                                   |  |  |  |  |
|                                     |  |  |  |  |
|                                     |  |  |  |  |

Total Cost:

1850.00

| Field Measurements/Component Compliance |                       |        |      |                             |      |  |  |
|-----------------------------------------|-----------------------|--------|------|-----------------------------|------|--|--|
| Comp                                    | liance Description    | Data   | Comp | oliance Description         | Data |  |  |
| N/A                                     | Ramp Length (in)      | 48.0   | Yes  | Ramp Slope (%)              | 6.2  |  |  |
| Yes                                     | Ramp Width (in)       | 48.0   | Yes  | Ramp XSlope (%)             | 3.0  |  |  |
| N/A                                     | Flare Type LT         | Sloped | N/A  | Flare Type RT               | N/A  |  |  |
| N/A                                     | Flare Slope LT (%)    | 13.3   | N/A  | Flare Slope RT (%)          | 1.1  |  |  |
| N/A                                     | Flare Traversable LT? | No     | N/A  | Flare Traversable RT?       | No   |  |  |
| No                                      | Landing Length (in)   | 47.0   | Yes  | DWS Provided?               | Yes  |  |  |
| Yes                                     | Landing Width (in)    | 48.0   | Yes  | DWS Contrast?               | Yes  |  |  |
| No                                      | Landing Slope (%)     | 2.8    | Yes  | DWS Length (in)             | 24.0 |  |  |
| Yes                                     | Landing X Slope (%)   | 3.3    | Yes  | DWS Full Width?             | Yes  |  |  |
| N/A                                     | Landing Curb? (Y/N)   | No     | No   | DWS Offset (in)             | 3.0  |  |  |
| N/A                                     | Shared Landing?       | No     |      |                             |      |  |  |
| Yes                                     | Gutter Ponding?       | No     | Yes  | Gutter Slope (%)            | 4.5  |  |  |
| Yes                                     | Gutter Lip Ht (in)    | 0.0    | Yes  | Gutter X Slope (%)          | 3.5  |  |  |
| N/A                                     | Painted X Walk1?      | No     | N/A  | Painted X Walk2?            | N/A  |  |  |
|                                         | X Walk 1 Direction    | To E   |      | X Walk 2 Direction          | N/A  |  |  |
| N/A                                     | X Walk 1 Width (in)   | N/A    | N/A  | X Walk 2 Width (in)         | N/A  |  |  |
|                                         | X Walk 1 Slope (%)    | 4.4    |      | X Walk 2 Slope (%)          | N/A  |  |  |
|                                         | X Walk 1 X Slope (%)  | 4.2    |      | X Walk 2 X Slope (%)        | N/A  |  |  |
| N/A                                     | Ramp inside XWalk1?   | N/A    | N/A  | Ramp inside XWalk2?         | N/A  |  |  |
|                                         | Road Slope (%)        | N/A    | N/A  | Clear Space?                | Yes  |  |  |
|                                         | Road X Slope (%)      | N/A    | N/A  | Clear Space to XWalk (in)   | N/A  |  |  |
| Yes                                     | Any Obstructions?     | No     | Yes  | Storm Grate/Utility Hazard? | No   |  |  |
|                                         | Obstruction Type      |        |      | Storm Grate/Utility Type    |      |  |  |
|                                         |                       | N/A    |      |                             | N/A  |  |  |
|                                         |                       |        | Yes  | Surface Condition? (G/P)    | Good |  |  |
|                                         |                       |        |      |                             |      |  |  |