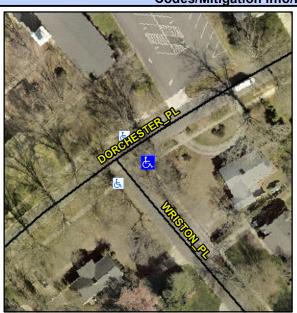

## Access Compliance Report Public Rights-of-Way (Curb Ramps)

Intersection ID: 15740 Main Street: DORCHESTER\_PL Cross Street: WRISTON\_PL Location: E

ADA ID: B9BBAA69B8C6 Ramp Type: PerpDiag Initial Pass/Fail: Fail Overall Compliance: No Severity Score: 25

## Field Measurements/Component Compliance

Street 1 Name
Stop Condition-Street 2
Street 2 Name
Stop Condition-Street 1

DORCHESTER PL None WRISTON PL StopSign Possible Solutions:

Remove & Replace Curb Ramp With Two New Directional Ramps or Equivalent.