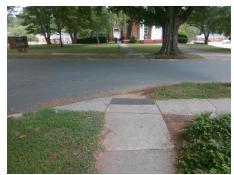

Surveyor Notes:

N/A

PROW/ADA:

Not Found, R304.2.2, R304.5.3

Total Cost: \$ 3200.00

| Field Measurements/Component Compilance |                       |       |                        |                             |       |
|-----------------------------------------|-----------------------|-------|------------------------|-----------------------------|-------|
| Compliance Description I                |                       | Data  | Compliance Description |                             | Data  |
| N/A                                     | Ramp Length (in)      | 40.0  | No                     | Ramp Slope (%)              | 8.9   |
| Yes                                     | Ramp Width (in)       | 68.0  | No                     | Ramp XSlope (%)             | 5.1   |
| N/A                                     | Flare Type LT         | N/A   | N/A                    | Flare Type RT               | N/A   |
| N/A                                     | Flare Slope LT (%)    | N/A   | N/A                    | Flare Slope RT (%)          | N/A   |
| N/A                                     | Flare Traversable LT? | N/A   | N/A                    | Flare Traversable RT?       | N/A   |
| N/A                                     | Landing Length (in)   | N/A   | N/A                    | DWS Provided?               | N/A   |
| N/A                                     | Landing Width (in)    | N/A   | N/A                    | DWS Contrast?               | N/A   |
| N/A                                     | Landing Slope (%)     | N/A   | N/A                    | DWS Length (in)             | N/A   |
| N/A                                     | Landing X Slope (%)   | N/A   | N/A                    | DWS Full Width?             | N/A   |
| N/A                                     | Landing Curb? (Y/N)   | N/A   | N/A                    | DWS Offset (in)             | N/A   |
| N/A                                     | Shared Landing?       | N/A   |                        |                             |       |
| N/A                                     | Gutter Ponding?       | N/A   | N/A                    | Gutter Slope (%)            | N/A   |
| N/A                                     | Gutter Lip Ht (in)    | N/A   | N/A                    | Gutter X Slope (%)          | N/A   |
| N/A                                     | Painted X Walk1?      | No    | N/A                    | Painted X Walk2?            | No    |
|                                         | X Walk 1 Direction    | To NW |                        | X Walk 2 Direction          | To SW |
| N/A                                     | X Walk 1 Width (in)   | N/A   | N/A                    | X Walk 2 Width (in)         | N/A   |
|                                         | X Walk 1 Slope (%)    | 1.7   |                        | X Walk 2 Slope (%)          | 2.5   |
|                                         | X Walk 1 X Slope (%)  | 2.1   |                        | X Walk 2 X Slope (%)        | 2.1   |
| N/A                                     | Ramp inside XWalk1?   | N/A   | N/A                    | Ramp inside XWalk2?         | N/A   |
|                                         | Road Slope (%)        | 1.9   | N/A                    | Clear Space?                | N/A   |
|                                         | Road X Slope (%)      | 1.1   | N/A                    | Clear Space to XWalk (in)   | N/A   |
| N/A                                     | Any Obstructions?     | N/A   | N/A                    | Storm Grate/Utility Hazard? | N/A   |
|                                         | Obstruction Type      |       |                        | Storm Grate/Utility Type    |       |
|                                         |                       | N/A   |                        |                             | N/A   |
|                                         |                       |       | Yes                    | Surface Condition? (G/P)    | Good  |