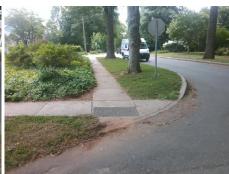

Surveyor Notes:

N/A

PROW/ADA:

Not Found, R304.2.2, R304.5.3

Total Cost: \$ 3200.00

| Field Measurements/Component Compilance |                       |       |                        |                             |       |
|-----------------------------------------|-----------------------|-------|------------------------|-----------------------------|-------|
| Compliance Description I                |                       | Data  | Compliance Description |                             | Data  |
| N/A                                     | Ramp Length (in)      | 40.0  | No                     | Ramp Slope (%)              | 8.9   |
| Yes                                     | Ramp Width (in)       | 68.0  | No                     | Ramp XSlope (%)             | 5.1   |
| N/A                                     | Flare Type LT         | N/A   | N/A                    | Flare Type RT               | N/A   |
| N/A                                     | Flare Slope LT (%)    | N/A   | N/A                    | Flare Slope RT (%)          | N/A   |
| N/A                                     | Flare Traversable LT? | N/A   | N/A                    | Flare Traversable RT?       | N/A   |
| N/A                                     | Landing Length (in)   | N/A   | N/A                    | DWS Provided?               | N/A   |
| N/A                                     | Landing Width (in)    | N/A   | N/A                    | DWS Contrast?               | N/A   |
| N/A                                     | Landing Slope (%)     | N/A   | N/A                    | DWS Length (in)             | N/A   |
| N/A                                     | Landing X Slope (%)   | N/A   | N/A                    | DWS Full Width?             | N/A   |
| N/A                                     | Landing Curb? (Y/N)   | N/A   | N/A                    | DWS Offset (in)             | N/A   |
| N/A                                     | Shared Landing?       | N/A   |                        |                             |       |
| N/A                                     | Gutter Ponding?       | N/A   | N/A                    | Gutter Slope (%)            | N/A   |
| N/A                                     | Gutter Lip Ht (in)    | N/A   | N/A                    | Gutter X Slope (%)          | N/A   |
| N/A                                     | Painted X Walk1?      | No    | N/A                    | Painted X Walk2?            | No    |
|                                         | X Walk 1 Direction    | To NW |                        | X Walk 2 Direction          | To SW |
| N/A                                     | X Walk 1 Width (in)   | N/A   | N/A                    | X Walk 2 Width (in)         | N/A   |
|                                         | X Walk 1 Slope (%)    | 1.7   |                        | X Walk 2 Slope (%)          | 2.5   |
|                                         | X Walk 1 X Slope (%)  | 2.1   |                        | X Walk 2 X Slope (%)        | 2.1   |
| N/A                                     | Ramp inside XWalk1?   | N/A   | N/A                    | Ramp inside XWalk2?         | N/A   |
|                                         | Road Slope (%)        | 1.9   | N/A                    | Clear Space?                | N/A   |
|                                         | Road X Slope (%)      | 1.1   | N/A                    | Clear Space to XWalk (in)   | N/A   |
| N/A                                     | Any Obstructions?     | N/A   | N/A                    | Storm Grate/Utility Hazard? | N/A   |
|                                         | Obstruction Type      |       |                        | Storm Grate/Utility Type    |       |
|                                         |                       | N/A   |                        |                             | N/A   |
|                                         |                       |       | Yes                    | Surface Condition? (G/P)    | Good  |