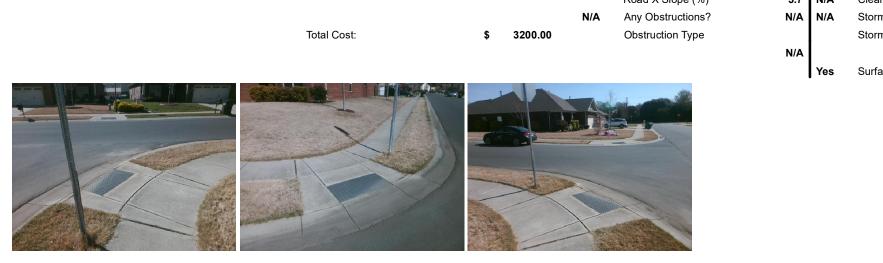

## Access Compliance Report Public Rights-of-Way (Curb Ramps)

| Intersection ID: 49697                  | ntersection ID: 49697 Main Street: HIGHLAND_MEADOW_RD |                                    |         |                                                | ross Street: MADISON_HILL_CT |      |                             |                             | NW   |
|-----------------------------------------|-------------------------------------------------------|------------------------------------|---------|------------------------------------------------|------------------------------|------|-----------------------------|-----------------------------|------|
| ADA ID: B9BE68EBCE                      | 8EBCBBC Ramp Type: PerpDiag                           |                                    |         | Initial Pass/Fail: Fail Overall Compliance: No |                              |      |                             | o Severity Score:           | 37.5 |
| Codes/Mitigation Info/Possible Solution |                                                       |                                    |         | Field Measurements/Component Compliance        |                              |      |                             |                             |      |
|                                         |                                                       | Possible Solutions:                |         | Compliance Description                         |                              |      | Data Compliance Description |                             | Data |
|                                         |                                                       | Remove & Replace Curb Ra           | n With  | N/A                                            | Ramp Length (in)             | 46.5 | No                          | Ramp Slope (%)              | 8.8  |
|                                         |                                                       | Two New Directional Ramps          | •       | Yes                                            | Ramp Width (in)              | 48.0 | No                          | Ramp XSlope (%)             | 15.0 |
|                                         |                                                       | Equivalent.                        |         | N/A                                            | Flare Type LT                | N/A  | N/A                         | Flare Type RT               | N/A  |
|                                         |                                                       |                                    |         | N/A                                            | Flare Slope LT (%)           | N/A  | N/A                         | Flare Slope RT (%)          | N/A  |
|                                         |                                                       |                                    |         | N/A                                            | Flare Traversable LT?        | N/A  | N/A                         | Flare Traversable RT?       | N/A  |
|                                         |                                                       |                                    |         | N/A                                            | Landing Length (in)          | N/A  | N/A                         | DWS Provided?               | N/A  |
| The there                               |                                                       | Surveyor Notes:                    |         | N/A                                            | Landing Width (in)           | N/A  | N/A                         | DWS Contrast?               | N/A  |
| 10-25-07                                |                                                       | N/A                                |         | N/A                                            | Landing Slope (%)            | N/A  | N/A                         | DWS Length (in)             | N/A  |
|                                         | N HILL GT                                             |                                    |         | N/A                                            | Landing X Slope (%)          | N/A  | N/A                         | DWS Full Width?             | N/A  |
| MADISS                                  | <u>a</u> <u>a</u>                                     |                                    |         | N/A                                            | Landing Curb? (Y/N)          | N/A  | N/A                         | DWS Offset (in)             | N/A  |
|                                         |                                                       |                                    |         | N/A                                            | Shared Landing?              | N/A  |                             |                             |      |
| and the second                          |                                                       | PROW/ADA:                          |         | N/A                                            | Gutter Ponding?              | N/A  | N/A                         | Gutter Slope (%)            | N/A  |
|                                         | NY UT                                                 | Not Found, R304.2.2, R304.5.3      | 3       | N/A                                            | Gutter Lip Ht (in)           | N/A  | N/A                         | Gutter X Slope (%)          | N/A  |
| TVAIL                                   | 1. 1                                                  | ·····, ·····, ·····, ······, ····· | -       | N/A                                            | Painted X Walk1?             | No   | N/A                         | Painted X Walk2?            | No   |
|                                         |                                                       |                                    |         |                                                | X Walk 1 Direction           | To S |                             | X Walk 2 Direction          | To E |
|                                         |                                                       |                                    | N/A     | X Walk 1 Width (in)                            | N/A                          | N/A  | X Walk 2 Width (in)         | N/A                         |      |
| Street 1 Name                           | MADISON HILL CT                                       | _                                  |         |                                                | X Walk 1 Slope (%)           | 1.4  |                             | X Walk 2 Slope (%)          | 1.1  |
| Stop Condition-Street 2                 | None                                                  |                                    |         |                                                | X Walk 1 X Slope (%)         | 1.7  |                             | X Walk 2 X Slope (%)        | 0.9  |
| Street 2 Name                           | HIGHLAND MEADOW RD                                    |                                    |         | N/A                                            | Ramp inside XWalk1?          | N/A  | N/A                         | Ramp inside XWalk2?         | N/A  |
| Stop Condition-Street 1                 | StopSign                                              |                                    |         |                                                | Road Slope (%)               | 0.1  | N/A                         | Clear Space?                | N/A  |
|                                         |                                                       |                                    |         |                                                | Road X Slope (%)             | 3.7  | N/A                         | Clear Space to XWalk (in)   | N/A  |
|                                         |                                                       |                                    |         | N/A                                            | Any Obstructions?            | N/A  | N/A                         | Storm Grate/Utility Hazard? | N/A  |
|                                         |                                                       | Total Cost: \$                     | 3200.00 |                                                | Obstruction Type             |      |                             | Storm Grate/Utility Type    |      |
|                                         |                                                       |                                    |         |                                                |                              | N/A  |                             |                             | N/A  |
|                                         |                                                       |                                    |         |                                                |                              |      |                             |                             |      |