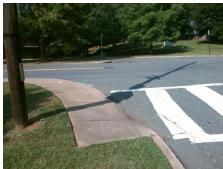

3200.00

Total Cost:

| Compliance Description Data |                       |       | Compliance Description Data |                             |      |
|-----------------------------|-----------------------|-------|-----------------------------|-----------------------------|------|
| N/A                         | Ramp Length (in)      | 39.0  | No                          | Ramp Slope (%)              | 12.8 |
| No                          | Ramp Width (in)       | 46.0  | No                          | Ramp XSlope (%)             | 4.3  |
| N/A                         | Flare Type LT         | N/A   | N/A                         | Flare Type RT               | N/A  |
| N/A                         | Flare Slope LT (%)    | N/A   | N/A                         | Flare Slope RT (%)          | N/A  |
| N/A                         | Flare Traversable LT? | N/A   | N/A                         | Flare Traversable RT?       | N/A  |
| N/A                         | Landing Length (in)   | N/A   | N/A                         | DWS Provided?               | N/A  |
| N/A                         | Landing Width (in)    | N/A   | N/A                         | DWS Contrast?               | N/A  |
| N/A                         | Landing Slope (%)     | N/A   | N/A                         | DWS Length (in)             | N/A  |
| N/A                         | Landing X Slope (%)   | N/A   | N/A                         | DWS Full Width?             | N/A  |
| N/A                         | Landing Curb? (Y/N)   | N/A   | N/A                         | DWS Offset (in)             | N/A  |
| N/A                         | Shared Landing?       | N/A   |                             |                             |      |
| N/A                         | Gutter Ponding?       | N/A   | N/A                         | Gutter Slope (%)            | N/A  |
| N/A                         | Gutter Lip Ht (in)    | N/A   | N/A                         | Gutter X Slope (%)          | N/A  |
| N/A                         | Painted X Walk1?      | Yes   | N/A                         | Painted X Walk2?            | No   |
|                             | X Walk 1 Direction    | To NW |                             | X Walk 2 Direction          | To W |
| N/A                         | X Walk 1 Width (in)   | 108.0 | N/A                         | X Walk 2 Width (in)         | N/A  |
|                             | X Walk 1 Slope (%)    | 9.6   |                             | X Walk 2 Slope (%)          | 1.5  |
|                             | X Walk 1 X Slope (%)  | 5.8   |                             | X Walk 2 X Slope (%)        | 6.0  |
| N/A                         | Ramp inside XWalk1?   | Yes   | N/A                         | Ramp inside XWalk2?         | N/A  |
|                             | Road Slope (%)        | 0.4   | N/A                         | Clear Space?                | N/A  |
|                             | Road X Slope (%)      | 12.4  | N/A                         | Clear Space to XWalk (in)   | N/A  |
| N/A                         | Any Obstructions?     | N/A   | N/A                         | Storm Grate/Utility Hazard? | N/A  |
|                             | Obstruction Type      |       |                             | Storm Grate/Utility Type    |      |
|                             |                       | N/A   |                             |                             | N/A  |
|                             |                       |       | Yes                         | Surface Condition? (G/P)    | Good |
|                             |                       |       |                             |                             |      |