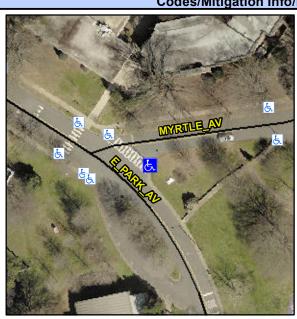

## **Access Compliance Report Public Rights-of-Way** (Curb Ramps)

Intersection ID: 14214 Main Street: E\_PARK\_AV Cross Street: MYRTLE\_AV Location: SE ADA ID: B9C74F3A4641 Ramp Type: PerpDiag Initial Pass/Fail: Fail **Overall Compliance: No Severity Score:** 35

## Field Measurements/Component Compliance

**MYRTLE AV** Street 1 Name Stop Condition-Street 2 StopSign Street 2 Name **E PARK AV** Stop Condition-Street 1 None

Possible Solutions: Remove & Replace Curb Ramp With Two New Directional Ramps or Equivalent. Surveyor Notes: N/A PROW/ADA: Not Found, R304.5.1, R304.2.2, R304.5.3