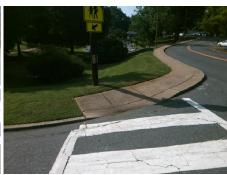

3200.00

Total Cost:

| Compliance Description Data |                       |       | Compliance Description Data |                             |      |
|-----------------------------|-----------------------|-------|-----------------------------|-----------------------------|------|
| N/A                         | Ramp Length (in)      | 39.0  | No                          | Ramp Slope (%)              | 12.8 |
| No                          | Ramp Width (in)       | 46.0  | No                          | Ramp XSlope (%)             | 4.3  |
| N/A                         | Flare Type LT         | N/A   | N/A                         | Flare Type RT               | N/A  |
| N/A                         | Flare Slope LT (%)    | N/A   | N/A                         | Flare Slope RT (%)          | N/A  |
| N/A                         | Flare Traversable LT? | N/A   | N/A                         | Flare Traversable RT?       | N/A  |
| N/A                         | Landing Length (in)   | N/A   | N/A                         | DWS Provided?               | N/A  |
| N/A                         | Landing Width (in)    | N/A   | N/A                         | DWS Contrast?               | N/A  |
| N/A                         | Landing Slope (%)     | N/A   | N/A                         | DWS Length (in)             | N/A  |
| N/A                         | Landing X Slope (%)   | N/A   | N/A                         | DWS Full Width?             | N/A  |
| N/A                         | Landing Curb? (Y/N)   | N/A   | N/A                         | DWS Offset (in)             | N/A  |
| N/A                         | Shared Landing?       | N/A   |                             |                             |      |
| N/A                         | Gutter Ponding?       | N/A   | N/A                         | Gutter Slope (%)            | N/A  |
| N/A                         | Gutter Lip Ht (in)    | N/A   | N/A                         | Gutter X Slope (%)          | N/A  |
| N/A                         | Painted X Walk1?      | Yes   | N/A                         | Painted X Walk2?            | No   |
|                             | X Walk 1 Direction    | To NW |                             | X Walk 2 Direction          | To W |
| N/A                         | X Walk 1 Width (in)   | 108.0 | N/A                         | X Walk 2 Width (in)         | N/A  |
|                             | X Walk 1 Slope (%)    | 9.6   |                             | X Walk 2 Slope (%)          | 1.5  |
|                             | X Walk 1 X Slope (%)  | 5.8   |                             | X Walk 2 X Slope (%)        | 6.0  |
| N/A                         | Ramp inside XWalk1?   | Yes   | N/A                         | Ramp inside XWalk2?         | N/A  |
|                             | Road Slope (%)        | 0.4   | N/A                         | Clear Space?                | N/A  |
|                             | Road X Slope (%)      | 12.4  | N/A                         | Clear Space to XWalk (in)   | N/A  |
| N/A                         | Any Obstructions?     | N/A   | N/A                         | Storm Grate/Utility Hazard? | N/A  |
|                             | Obstruction Type      |       |                             | Storm Grate/Utility Type    |      |
|                             |                       | N/A   |                             |                             | N/A  |
|                             |                       |       | Yes                         | Surface Condition? (G/P)    | Good |
|                             |                       |       |                             |                             |      |