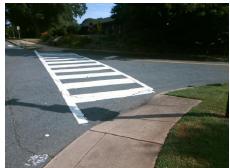

3200.00

Total Cost:

| Compliance Description Data |                       |       | Compliance Description Data |                             |      |
|-----------------------------|-----------------------|-------|-----------------------------|-----------------------------|------|
| N/A                         | Ramp Length (in)      | 39.0  | No                          | Ramp Slope (%)              | 12.8 |
| No                          | Ramp Width (in)       | 46.0  | No                          | Ramp XSlope (%)             | 4.3  |
| N/A                         | Flare Type LT         | N/A   | N/A                         | Flare Type RT               | N/A  |
| N/A                         | Flare Slope LT (%)    | N/A   | N/A                         | Flare Slope RT (%)          | N/A  |
| N/A                         | Flare Traversable LT? | N/A   | N/A                         | Flare Traversable RT?       | N/A  |
| N/A                         | Landing Length (in)   | N/A   | N/A                         | DWS Provided?               | N/A  |
| N/A                         | Landing Width (in)    | N/A   | N/A                         | DWS Contrast?               | N/A  |
| N/A                         | Landing Slope (%)     | N/A   | N/A                         | DWS Length (in)             | N/A  |
| N/A                         | Landing X Slope (%)   | N/A   | N/A                         | DWS Full Width?             | N/A  |
| N/A                         | Landing Curb? (Y/N)   | N/A   | N/A                         | DWS Offset (in)             | N/A  |
| N/A                         | Shared Landing?       | N/A   |                             |                             |      |
| N/A                         | Gutter Ponding?       | N/A   | N/A                         | Gutter Slope (%)            | N/A  |
| N/A                         | Gutter Lip Ht (in)    | N/A   | N/A                         | Gutter X Slope (%)          | N/A  |
| N/A                         | Painted X Walk1?      | Yes   | N/A                         | Painted X Walk2?            | No   |
|                             | X Walk 1 Direction    | To NW |                             | X Walk 2 Direction          | To W |
| N/A                         | X Walk 1 Width (in)   | 108.0 | N/A                         | X Walk 2 Width (in)         | N/A  |
|                             | X Walk 1 Slope (%)    | 9.6   |                             | X Walk 2 Slope (%)          | 1.5  |
|                             | X Walk 1 X Slope (%)  | 5.8   |                             | X Walk 2 X Slope (%)        | 6.0  |
| N/A                         | Ramp inside XWalk1?   | Yes   | N/A                         | Ramp inside XWalk2?         | N/A  |
|                             | Road Slope (%)        | 0.4   | N/A                         | Clear Space?                | N/A  |
|                             | Road X Slope (%)      | 12.4  | N/A                         | Clear Space to XWalk (in)   | N/A  |
| N/A                         | Any Obstructions?     | N/A   | N/A                         | Storm Grate/Utility Hazard? | N/A  |
|                             | Obstruction Type      |       |                             | Storm Grate/Utility Type    |      |
|                             |                       | N/A   |                             |                             | N/A  |
|                             |                       |       | Yes                         | Surface Condition? (G/P)    | Good |
|                             |                       |       |                             |                             |      |