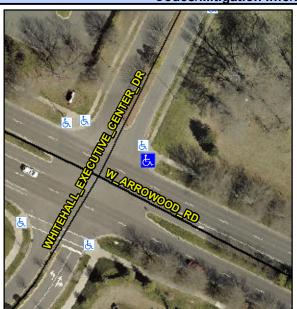

## **Access Compliance Report Public Rights-of-Way** (Curb Ramps)

Intersection ID: 19934 Main Street: W ARROWOOD RD Cross Street: WHITEHALL\_EXECUTIVE\_CENTER\_DR Location: NE ADA ID: B9CA560D490A Ramp Type: Perp Initial Pass/Fail: Fail **Overall Compliance: No** Severity Score: 21.25