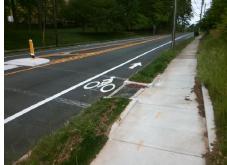

## Access Compliance Report Public Rights-of-Way (Curb Ramps)

Intersection ID: 12158Main Street: W\_MOREHEAD\_STCross Street: SUTTLE\_AVLocation:NWADA ID: B9CD8BF78B5FRamp Type: ParaInitial Pass/Fail: FailOverall Compliance: NoSeverity Score: 12.5

## Field Measurements/Component Compliance

Street 1 Name

W MOREHEAD ST

Stop Condition-Street 1

None

Street 2 Name

N/A

Stop Condition-Street 2

Total Cost: \$ 1600.00

| Field Measurements/Component Compliance |                      |      |      |                             |      |  |  |
|-----------------------------------------|----------------------|------|------|-----------------------------|------|--|--|
| Comp                                    | liance Description   | Data | Comp | liance Description          | Data |  |  |
| N/A                                     | Ramp Length LT (in)  | 69.0 | N/A  | Ramp Length RT (in)         | 66.0 |  |  |
| Yes                                     | Ramp Width LT (in)   | 59.0 | Yes  | Ramp Width RT (in)          | 60.5 |  |  |
| No                                      | Ramp Slope LT (%)    | 9.3  | Yes  | Ramp Slope RT (%)           | 6.8  |  |  |
| Yes                                     | Ramp XSlope LT (%)   | 0.6  | Yes  | Ramp XSlope RT (%)          | 1.0  |  |  |
| N/A                                     | Landing Length (in)  | N/A  | N/A  | DWS Provided?               | N/A  |  |  |
| N/A                                     | Landing Width (in)   | N/A  | N/A  | DWS Contrast?               | N/A  |  |  |
| N/A                                     | Landing Slope (%)    | N/A  | N/A  | DWS Length (in)             | N/A  |  |  |
| N/A                                     | Landing X Slope (%)  | N/A  | N/A  | DWS Full Width?             | N/A  |  |  |
| N/A                                     | Landing Curb? (Y/N)  | N/A  | N/A  | DWS Offset (in)             | N/A  |  |  |
| N/A                                     | Shared Landing?      | N/A  |      |                             |      |  |  |
| N/A                                     | Gutter Ponding?      | N/A  | N/A  | Gutter Slope (%)            | N/A  |  |  |
| N/A                                     | Gutter Lip Ht (in)   | N/A  | N/A  | Gutter X Slope (%)          | N/A  |  |  |
| N/A                                     | Painted X Walk1?     | No   | N/A  | Painted X Walk2?            | N/A  |  |  |
|                                         | X Walk 1 Direction   | To S |      | X Walk 2 Direction          | N/A  |  |  |
| N/A                                     | X Walk 1 Width (in)  | N/A  | N/A  | X Walk 2 Width (in)         | N/A  |  |  |
|                                         | X Walk 1 Slope (%)   | 6.1  |      | X Walk 2 Slope (%)          | N/A  |  |  |
|                                         | X Walk 1 X Slope (%) | 7.6  |      | X Walk 2 X Slope (%)        | N/A  |  |  |
| N/A                                     | Ramp inside XWalk1?  | N/A  | N/A  | Ramp inside XWalk2?         | N/A  |  |  |
|                                         | Road Slope (%)       | N/A  | N/A  | Clear Space?                | N/A  |  |  |
|                                         | Road X Slope (%)     | N/A  | N/A  | Clear Space to XWalk (in)   | N/A  |  |  |
| N/A                                     | Any Obstructions?    | N/A  | N/A  | Storm Grate/Utility Hazard? | N/A  |  |  |
|                                         | Obstruction Type     |      |      | Storm Grate/Utility Type    |      |  |  |
|                                         |                      | N/A  |      |                             | N/A  |  |  |
|                                         |                      |      | Yes  | Surface Condition? (G/P)    | Good |  |  |
|                                         |                      |      | N/A  | Curb Slope (%)              | 5.4  |  |  |
|                                         |                      |      |      |                             |      |  |  |