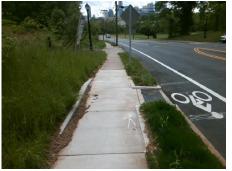

## Access Compliance Report Public Rights-of-Way (Curb Ramps)

Intersection ID: 12158Main Street: W\_MOREHEAD\_STCross Street: SUTTLE\_AVLocation:NWADA ID: B9CD8BF78B5FRamp Type: ParaInitial Pass/Fail: FailOverall Compliance: NoSeverity Score: 12.5

## Field Measurements/Component Compliance

Street 1 Name

W MOREHEAD ST

Stop Condition-Street 1

None

Street 2 Name

N/A

Stop Condition-Street 2

Total Cost: \$ 1600.00

| Field Measurements/Component Compliance |                      |      |      |                             |      |  |  |
|-----------------------------------------|----------------------|------|------|-----------------------------|------|--|--|
| Comp                                    | liance Description   | Data | Comp | liance Description          | Data |  |  |
| N/A                                     | Ramp Length LT (in)  | 69.0 | N/A  | Ramp Length RT (in)         | 66.0 |  |  |
| Yes                                     | Ramp Width LT (in)   | 59.0 | Yes  | Ramp Width RT (in)          | 60.5 |  |  |
| No                                      | Ramp Slope LT (%)    | 9.3  | Yes  | Ramp Slope RT (%)           | 6.8  |  |  |
| Yes                                     | Ramp XSlope LT (%)   | 0.6  | Yes  | Ramp XSlope RT (%)          | 1.0  |  |  |
| N/A                                     | Landing Length (in)  | N/A  | N/A  | DWS Provided?               | N/A  |  |  |
| N/A                                     | Landing Width (in)   | N/A  | N/A  | DWS Contrast?               | N/A  |  |  |
| N/A                                     | Landing Slope (%)    | N/A  | N/A  | DWS Length (in)             | N/A  |  |  |
| N/A                                     | Landing X Slope (%)  | N/A  | N/A  | DWS Full Width?             | N/A  |  |  |
| N/A                                     | Landing Curb? (Y/N)  | N/A  | N/A  | DWS Offset (in)             | N/A  |  |  |
| N/A                                     | Shared Landing?      | N/A  |      |                             |      |  |  |
| N/A                                     | Gutter Ponding?      | N/A  | N/A  | Gutter Slope (%)            | N/A  |  |  |
| N/A                                     | Gutter Lip Ht (in)   | N/A  | N/A  | Gutter X Slope (%)          | N/A  |  |  |
| N/A                                     | Painted X Walk1?     | No   | N/A  | Painted X Walk2?            | N/A  |  |  |
|                                         | X Walk 1 Direction   | To S |      | X Walk 2 Direction          | N/A  |  |  |
| N/A                                     | X Walk 1 Width (in)  | N/A  | N/A  | X Walk 2 Width (in)         | N/A  |  |  |
|                                         | X Walk 1 Slope (%)   | 6.1  |      | X Walk 2 Slope (%)          | N/A  |  |  |
|                                         | X Walk 1 X Slope (%) | 7.6  |      | X Walk 2 X Slope (%)        | N/A  |  |  |
| N/A                                     | Ramp inside XWalk1?  | N/A  | N/A  | Ramp inside XWalk2?         | N/A  |  |  |
|                                         | Road Slope (%)       | N/A  | N/A  | Clear Space?                | N/A  |  |  |
|                                         | Road X Slope (%)     | N/A  | N/A  | Clear Space to XWalk (in)   | N/A  |  |  |
| N/A                                     | Any Obstructions?    | N/A  | N/A  | Storm Grate/Utility Hazard? | N/A  |  |  |
|                                         | Obstruction Type     |      |      | Storm Grate/Utility Type    |      |  |  |
|                                         |                      | N/A  |      |                             | N/A  |  |  |
|                                         |                      |      | Yes  | Surface Condition? (G/P)    | Good |  |  |
|                                         |                      |      | N/A  | Curb Slope (%)              | 5.4  |  |  |
|                                         |                      |      |      |                             |      |  |  |