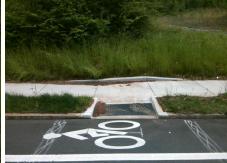

## Access Compliance Report Public Rights-of-Way (Curb Ramps)

Intersection ID: 12158Main Street: W\_MOREHEAD\_STCross Street: SUTTLE\_AVLocation:NWADA ID: B9CD8BF78B5FRamp Type: ParaInitial Pass/Fail: FailOverall Compliance: NoSeverity Score: 12.5

## Field Measurements/Component Compliance

Street 1 Name

W MOREHEAD ST

Stop Condition-Street 1

None

Street 2 Name

N/A

Stop Condition-Street 2

Total Cost: \$ 1600.00

| Field Measurements/Component Compliance |                      |      |      |                             |      |  |  |
|-----------------------------------------|----------------------|------|------|-----------------------------|------|--|--|
| Comp                                    | liance Description   | Data | Comp | liance Description          | Data |  |  |
| N/A                                     | Ramp Length LT (in)  | 69.0 | N/A  | Ramp Length RT (in)         | 66.0 |  |  |
| Yes                                     | Ramp Width LT (in)   | 59.0 | Yes  | Ramp Width RT (in)          | 60.5 |  |  |
| No                                      | Ramp Slope LT (%)    | 9.3  | Yes  | Ramp Slope RT (%)           | 6.8  |  |  |
| Yes                                     | Ramp XSlope LT (%)   | 0.6  | Yes  | Ramp XSlope RT (%)          | 1.0  |  |  |
| N/A                                     | Landing Length (in)  | N/A  | N/A  | DWS Provided?               | N/A  |  |  |
| N/A                                     | Landing Width (in)   | N/A  | N/A  | DWS Contrast?               | N/A  |  |  |
| N/A                                     | Landing Slope (%)    | N/A  | N/A  | DWS Length (in)             | N/A  |  |  |
| N/A                                     | Landing X Slope (%)  | N/A  | N/A  | DWS Full Width?             | N/A  |  |  |
| N/A                                     | Landing Curb? (Y/N)  | N/A  | N/A  | DWS Offset (in)             | N/A  |  |  |
| N/A                                     | Shared Landing?      | N/A  |      |                             |      |  |  |
| N/A                                     | Gutter Ponding?      | N/A  | N/A  | Gutter Slope (%)            | N/A  |  |  |
| N/A                                     | Gutter Lip Ht (in)   | N/A  | N/A  | Gutter X Slope (%)          | N/A  |  |  |
| N/A                                     | Painted X Walk1?     | No   | N/A  | Painted X Walk2?            | N/A  |  |  |
|                                         | X Walk 1 Direction   | To S |      | X Walk 2 Direction          | N/A  |  |  |
| N/A                                     | X Walk 1 Width (in)  | N/A  | N/A  | X Walk 2 Width (in)         | N/A  |  |  |
|                                         | X Walk 1 Slope (%)   | 6.1  |      | X Walk 2 Slope (%)          | N/A  |  |  |
|                                         | X Walk 1 X Slope (%) | 7.6  |      | X Walk 2 X Slope (%)        | N/A  |  |  |
| N/A                                     | Ramp inside XWalk1?  | N/A  | N/A  | Ramp inside XWalk2?         | N/A  |  |  |
|                                         | Road Slope (%)       | N/A  | N/A  | Clear Space?                | N/A  |  |  |
|                                         | Road X Slope (%)     | N/A  | N/A  | Clear Space to XWalk (in)   | N/A  |  |  |
| N/A                                     | Any Obstructions?    | N/A  | N/A  | Storm Grate/Utility Hazard? | N/A  |  |  |
|                                         | Obstruction Type     |      |      | Storm Grate/Utility Type    |      |  |  |
|                                         |                      | N/A  |      |                             | N/A  |  |  |
|                                         |                      |      | Yes  | Surface Condition? (G/P)    | Good |  |  |
|                                         |                      |      | N/A  | Curb Slope (%)              | 5.4  |  |  |
|                                         |                      |      |      |                             |      |  |  |