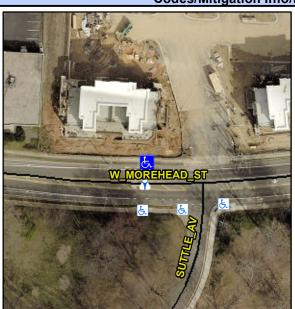

## Access Compliance Report Public Rights-of-Way (Curb Ramps)

Intersection ID: 12158Main Street: W\_MOREHEAD\_STCross Street: SUTTLE\_AVLocation:NWADA ID: B9CD8BF78B5FRamp Type: ParaInitial Pass/Fail: FailOverall Compliance: NoSeverity Score: 12.5

## Field Measurements/Component Compliance

Street 1 Name

W MOREHEAD ST

Stop Condition-Street 1

None

Street 2 Name

N/A

Stop Condition-Street 2